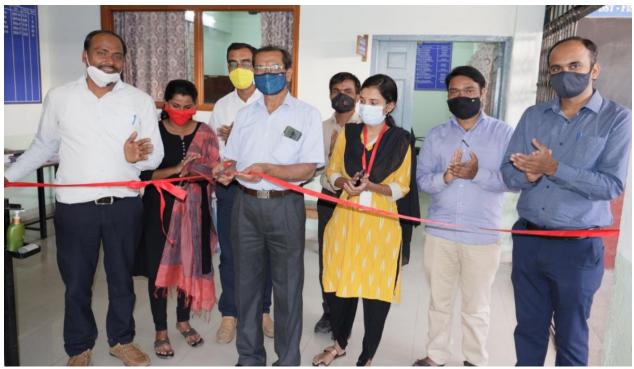

Inauguration of Woolen Model Exhibition by Prof S.N.Shinde, Head, Dept. of Botany and Vice Principal, Dr.K.D.Sawant, Dr. K. Raut, Mr. D.R.Awad, and G.A.Suryawanshi .etc

Woolen Model Exhibition Prof S.N. Shinde, Head, Dept. of Botany and Vice Principal, Dr.K.D.Sawant D.R.Awad and G.A.Suryawanshi and Students.