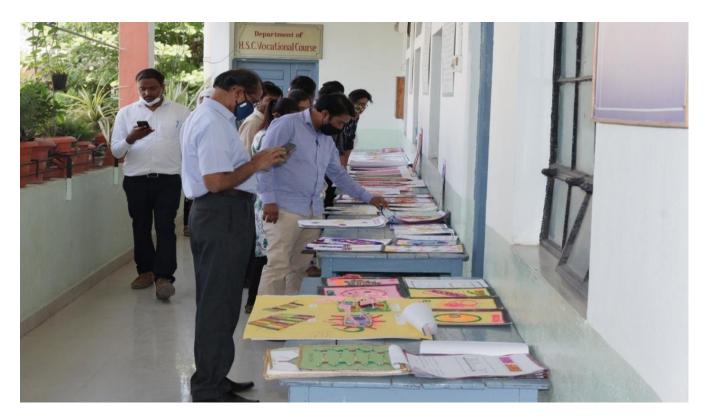

#### "SYMBIOSIS" A Students Association in Botany organized various event follows:

| Sr. No. | Name of the Activity        | Date       |
|---------|-----------------------------|------------|
| 1.      | Exhibition of woolen Models | 12-03-2021 |

Inauguration of Woolen Model Exhibition by Prof S.N.Shinde, Head, Dept. of Botany and Vice Principal, Dr.K.D.Sawant, Dr. K. Raut, Mr. D.R.Awad, and G.A.Suryawanshi .etc

Woolen Model Exhibition Prof S.N. Shinde, Head, Dept. of Botany and Vice Principal, Dr.K.D.Sawant D.R.Awad and G.A.Suryawanshi and Students.