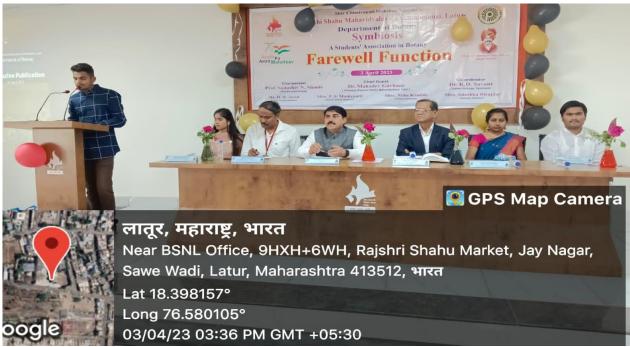

S.N. Shinde, Dr. K.D. Savantand other faculty members along with outgoing students of B. Sc. III and M. Sc. II during Farewell Function.

Head AEAD GEPARTNENI & BOTAN SHAHU BAHAVIDYAL

Rajarshi Shahu.Mahavidyalaya (Autonomous), Latur