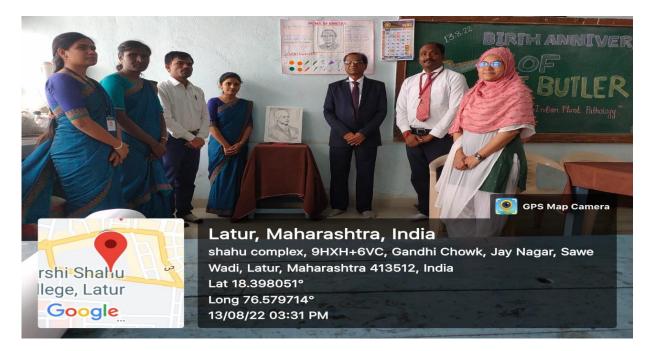

Celebration of Birth Anniversary of E.J. Butler (Father of Indian Plant Pathology) on this occasion Prof. S.N. Shinde, Vice-Principal and Head department of Botany, Dr. K.D.Savant and Other staff members.