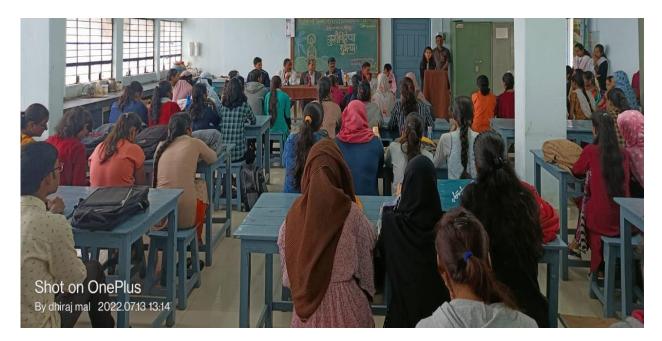

Celebration of Gurupurnima on this occasion on the stage (From Left to Right) Dr.K.D.Savant, Prof. S.N. Shinde, Dr. D. V. Vedpathak, Capt. Dr. O.V. Shapurkar and D.R. Awad

Participants involved in Celebration of Gurupurnima.