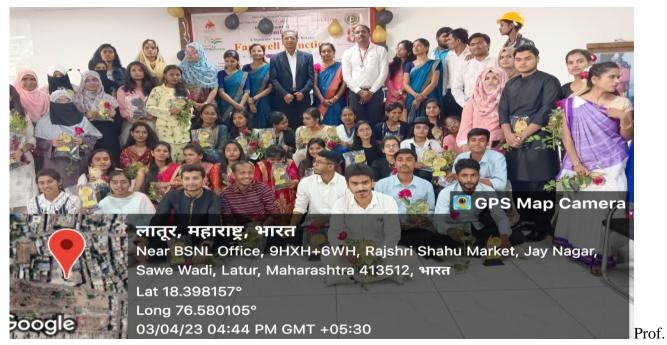

S.N. Shinde, Dr. K.D. Savantand other faculty members along with outgoing students of B. Sc. III and M. Sc. II during Farewell Function.

Head AEAD GEPARTNENI & BOTAN SHAHU BAHAVIDYAL

Rajarshi Shahu.Mahavidyalaya (Autonomous), Latur