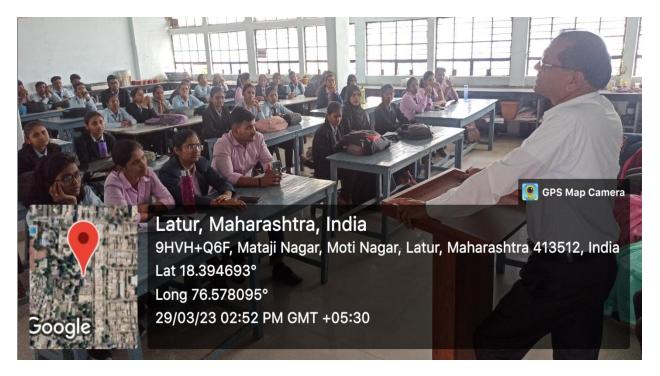

Prof. S.N.Shinde during presidential address on occasion of Celebration of Birth Anniversary of Norman Borlaug

Askhay Kangule while presenting welcome song, on this occasion on the stage (From Left to Right) Miss Anushka. Biradar, Dr.K.D. Savant, Principal Dr. Mahadev Gavhane, Prof. S.N. Shinde, Miss Neha Kamble and Mr. Aditya Kadam