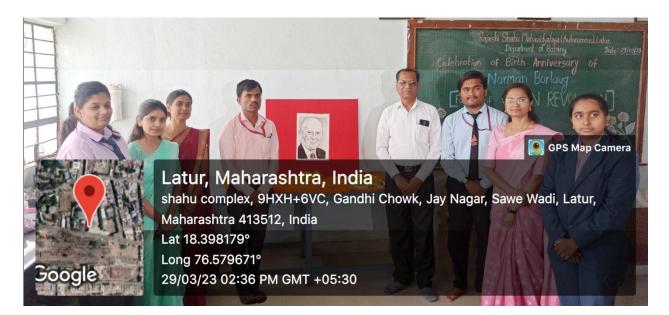

On occasion of Inauguration and Welcome Function Prof. S.N. Shinde Felicitating Veena Kopkar, Mr. D.R. Awad, Dr. K.D. Savant, Miss P.S. Maske, Miss N.S. Kamble, Miss A. Biradar.

Departmental staff and students while Celebrating of Birth Anniversary of Norman Borlaug