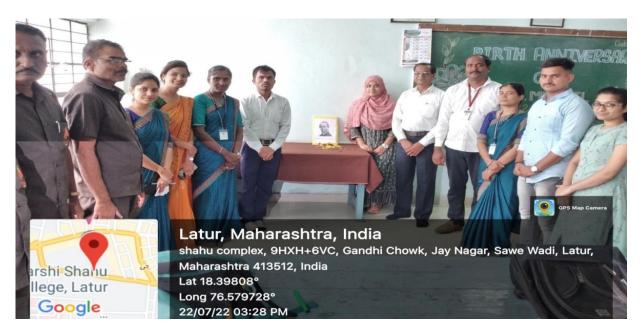

Celebration of Birth Anniversary of G. J. Mendel on this occasion Prof. S.N.Shinde, Vice-Principal and Head department of Botany, Dr. K.D.Savant and Other staff members.

Prof. S.N. Shinde, Vice-Principal and Head department of Botany, Dr. K.D. Savant and Other staff members appreciating the Akanksha Satvadhar student who sketched the photo of M.S. Swaminathan.