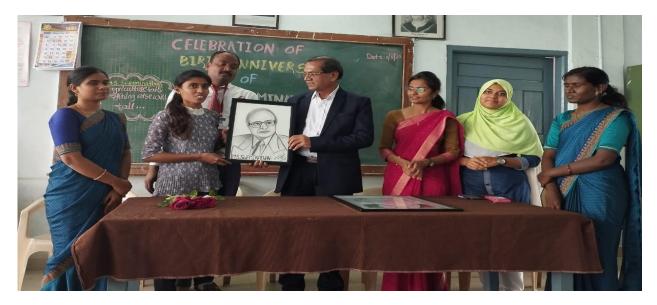

Celebration of Birth Anniversary of G. J. Mendel on this occasion Prof. S.N.Shinde, Vice-Principal and Head department of Botany, Dr. K.D.Savant and Other staff members.

Prof. S.N. Shinde, Vice-Principal and Head department of Botany, Dr. K.D. Savant and Other staff members appreciating the Akanksha Satvadhar student who sketched the photo of M.S. Swaminathan.