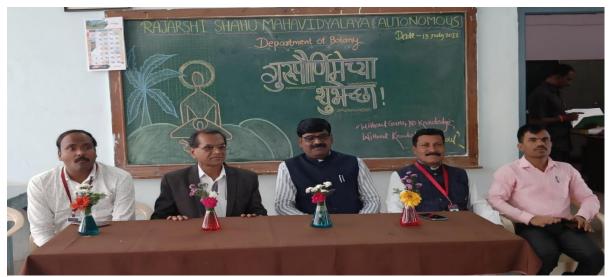

Celebration of Gurupurnima on this occasion on the stage (From Left to Right) Dr.K.D.Savant, Prof. S.N. Shinde, Dr. D. V. Vedpathak, Capt. Dr. O.V. Shapurkar and D.R. Awad

Participants involved in Celebration of Gurupurnima.