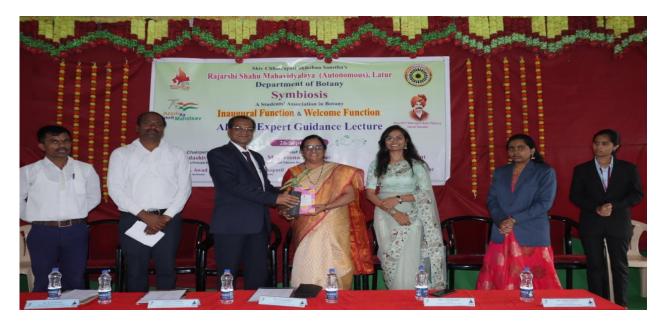

On occasion of Inauguration and Welcome Function Prof. S.N. Shinde Felicitating Veena Kopkar, Mr. D.R. Awad, Dr. K.D. Savant, Miss P.S. Maske, Miss N.S. Kamble, Miss A. Biradar.

Departmental staff and students while Celebrating of Birth Anniversary of Norman Borlaug