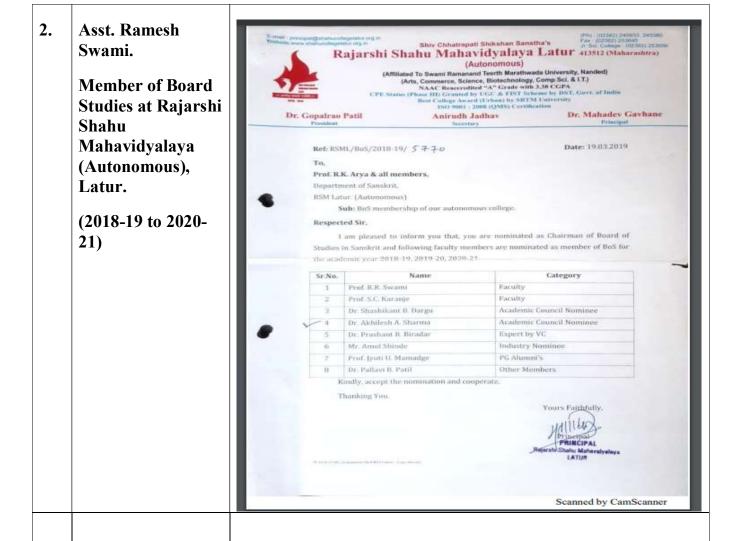

## Teacher Achievements- 2019-20

| Sr.No. | Name of the Teacher              | Achievement.                                                                         |
|--------|----------------------------------|--------------------------------------------------------------------------------------|
| 1.     | Asso.Prof. Rajendra Prasad Arya. | Chairman of Board Studies at Rajarshi<br>Shahu Mahavidyalaya (Autonomous),<br>Latur. |
| 2.     | Asst. Ramesh Swami               | Member of Board Studies at Rajarshi<br>Shahu Mahavidyalaya (Autonomous),<br>Latur.   |