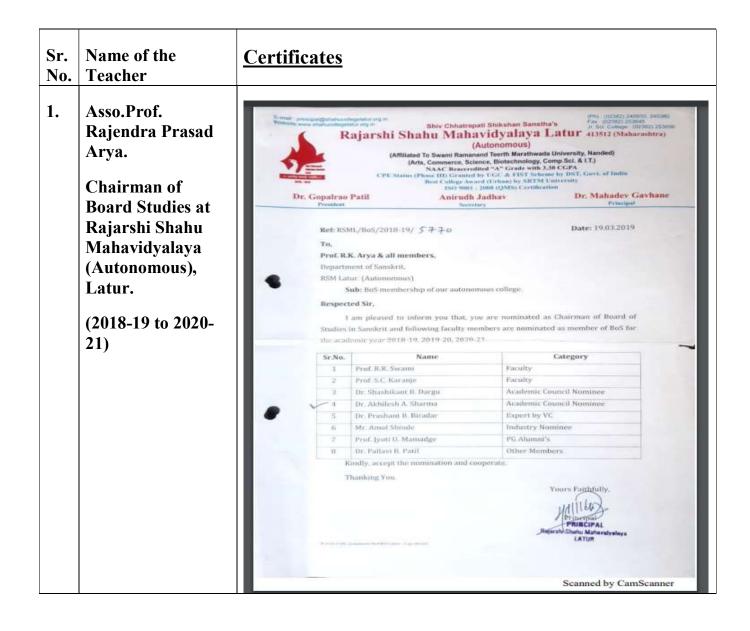

## Teacher Achievements- 2019-20

| Sr.No. | Name of the Teacher              | Achievement.                                                                         |
|--------|----------------------------------|--------------------------------------------------------------------------------------|
| 1.     | Asso.Prof. Rajendra Prasad Arya. | Chairman of Board Studies at Rajarshi<br>Shahu Mahavidyalaya (Autonomous),<br>Latur. |
| 2.     | Asst. Ramesh Swami               | Member of Board Studies at Rajarshi<br>Shahu Mahavidyalaya (Autonomous),<br>Latur.   |