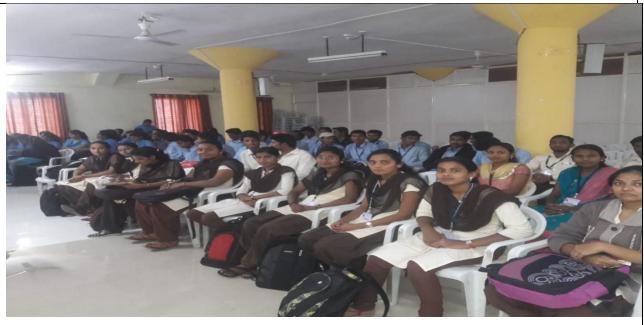

#### IV. Details of Participants

27 Participants (Male 08 and 19 Female) attended this workshop.

## C) Geotagged Photographs/ Screenshots

Students actively participated in the workshop

D) Any other publicity material/Notice: