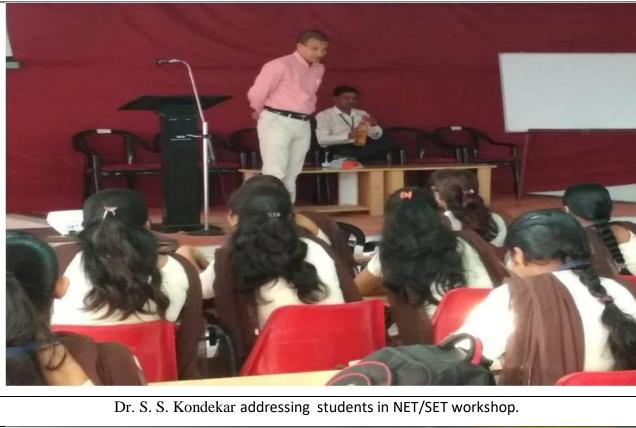

#### **II. Introduction**

Department of Economics organised NET/ SET Workshop in VLC Hall on10th &11<sup>th</sup> September 2018. Dr. S. S. Kondeka Professor, School of Social Science, SRTMUN, Sub-Center, Peth, Latur was the resource person and Dr. B. P. Gadekar was President of this workshop.

#### V. Brief Summary of Events/ Sessions

Department of Economics organised NET/ SET Workshop in VLC Hall on10th &11<sup>th</sup> September 2018. Dr. S. S. Kondekar Professor, School of Social Science, SRTMUN, Sub-Center, Peth, Latur was the resource person and Dr. B. P. Gadekar was President of this workshop. Dr. B. P. Gadekar, Head of Department gave the introduction of Dr. S. S. Kondekar, resource person of the workshop and gave introdouctory speech for this workshop. Dr. S. S. Kondekar gave a detailed knowledge of NET/SET examination to the students. He talked about exam pattern, syllabus, time management etc. He discussed all the units of Paper I & II. Students asked their doubts in Question-Answer session and resource person cleared all their doubts regarding this exam.

## C) Geotagged Photographs/ Screenshots

Students actively participated in the workshop

D) Any other publicity material/Notice: