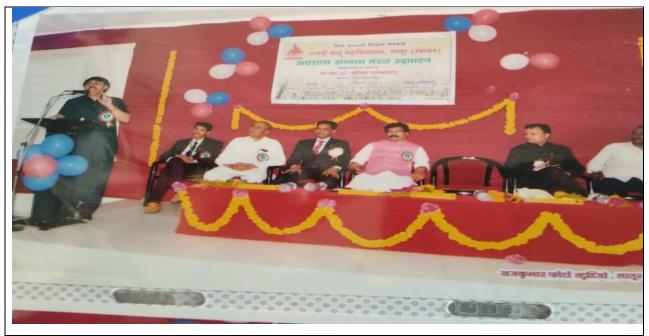

## C) Geotagged Photographs/ Screenshots

Principal Dr. M. V. Gavhane addressing the students.

Students actively listening to the Presedential talk of Principal Dr. M. V. Gavhane.