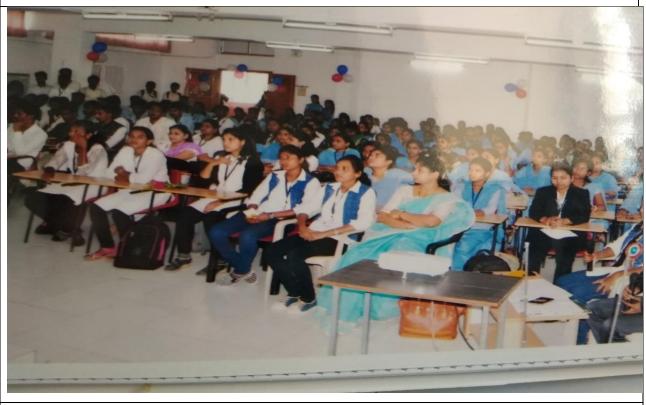

## C) Geotagged Photographs/ Screenshots

Principal Dr. M. V. Gavhane addressing the students.

Students actively listening to the Presedential talk of Principal Dr. M. V. Gavhane.