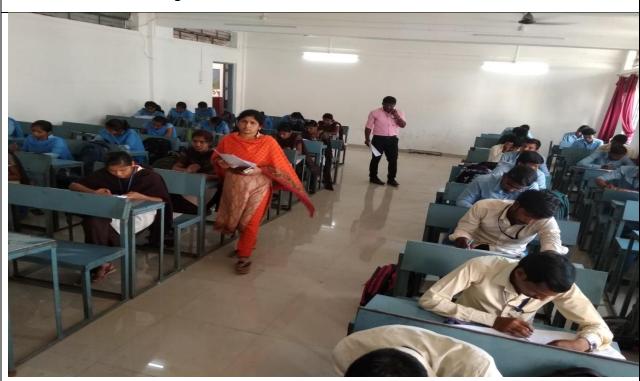

## C) Geotagged Photographs/ Screenshots

Prof. Shendge and Mrs. L. R. Mane conducted I.Q. Test in Economics

Students enthusiastically participated in this test.