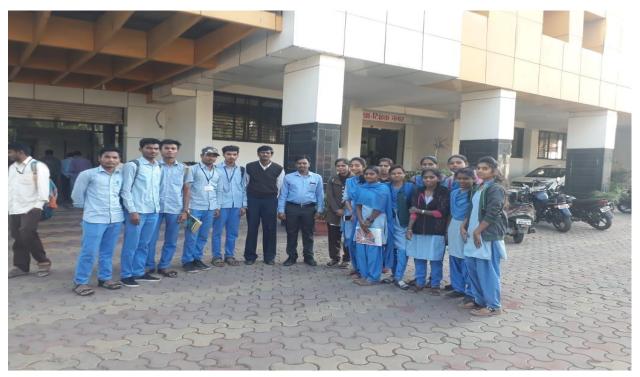

### **C)** Geotagged Photographs/ Screenshots

Dr Gadekar and other staff at DCC Bank, Latur.

Staff Member of Economics department and Students visited of DCC Bank at Latur.