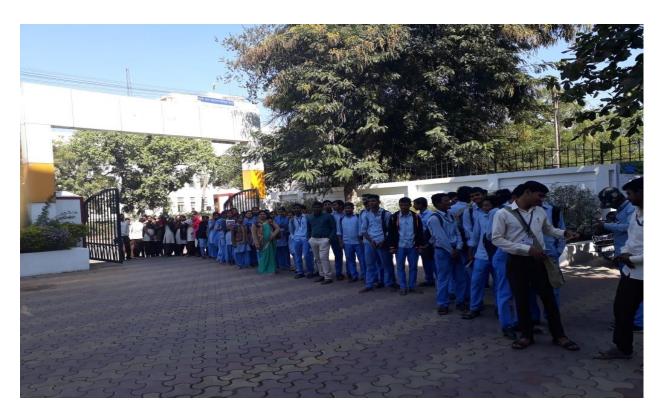

### **C)** Geotagged Photographs/ Screenshots

Dr Gadekar and other staff at DCC Bank, Latur.

Staff Member of Economics department and Students visited of DCC Bank at Latur.