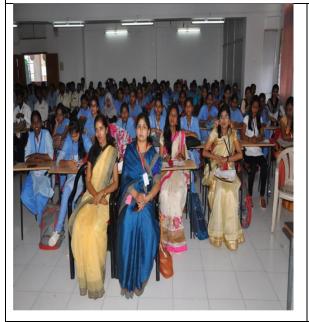

## C) Geotagged Photographs/ Screenshots

Dr. Ramesh Bhalerao adressing students on different opportunities in economics.

Students actively participated in this guest lecture.