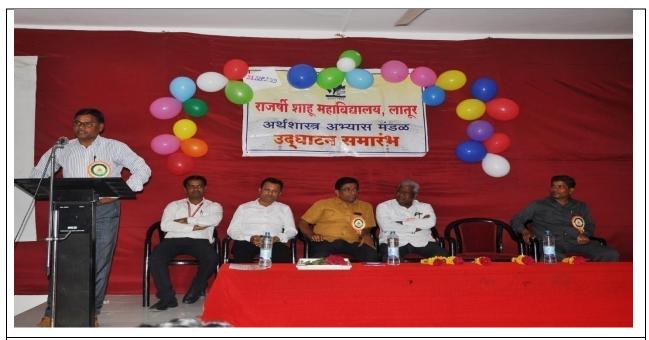

## C) Geotagged Photographs/ Screenshots

Dr. Ramesh Bhalerao adressing students on different opportunities in economics.

Students actively participated in this guest lecture.