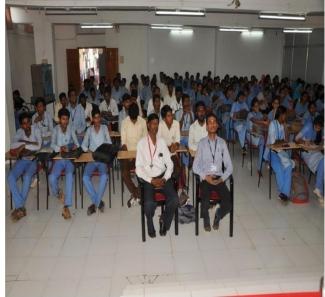

## C) Geotagged Photographs/ Screenshots

Dr. Ramesh Bhalerao adressing students on different opportunities in economics.

Students actively participated in this guest lecture.