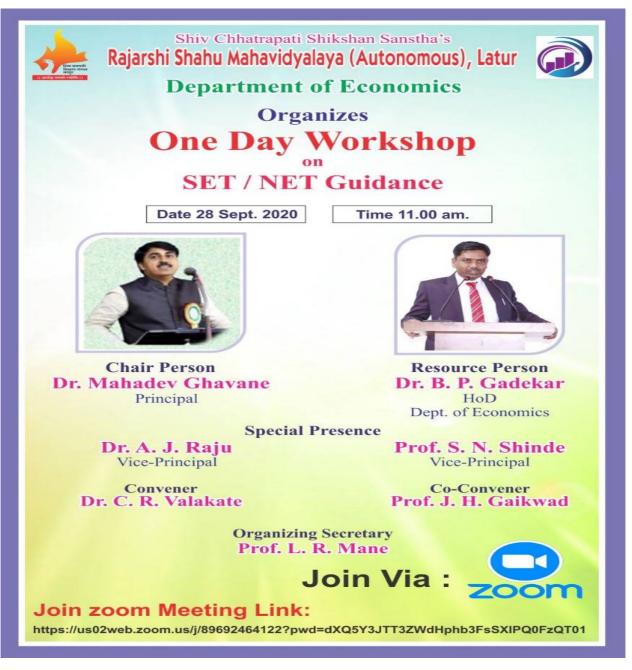

### A) A Summary Report

| 1) Title of Programme:                                   |              | One Day Workshop on SET/NET Guidance                                                                    |        |       |
|----------------------------------------------------------|--------------|---------------------------------------------------------------------------------------------------------|--------|-------|
| 2) Name of Organizing Department/Unit:                   |              | Department of Economics                                                                                 |        |       |
| 3) Name of the Coordinator(s)/ Convener(s)/              |              | Chair Presence: Dr. Mahadev Gavhane                                                                     |        |       |
| Organizer(s) of the Programme:                           |              | (Principal)                                                                                             |        |       |
|                                                          |              | Special Presence:                                                                                       |        |       |
|                                                          |              | Prof. S.N. Shinde (Vice-Principal)                                                                      |        |       |
|                                                          |              | Dr. A. J. Raju (Vice-Principal)                                                                         |        |       |
|                                                          |              | Convener: Dr. C.R. Valakate                                                                             |        |       |
|                                                          |              | Organizing Secretary:                                                                                   |        |       |
|                                                          |              | Prof. J.H. Gaikwad                                                                                      |        |       |
|                                                          |              | Prof. L.R. Mane                                                                                         |        |       |
| 4) Date(s) of the Programme:                             |              | 28/09/2020                                                                                              |        |       |
| 5) Venue:                                                |              | Online ZOOM Platform                                                                                    |        |       |
| 6) Target Group:                                         |              | Teachers and Students                                                                                   |        |       |
| 7) Number of Participants:                               |              | Male                                                                                                    | Female | Total |
| A separate list with signatures                          | Teaching     | 03                                                                                                      | 01     | 04    |
| be maintained in the                                     | Non-Teaching | 00                                                                                                      | 00     | 00    |
| department/Unit)                                         | Students     | 26                                                                                                      | 35     | 61    |
| 8) Name(s) and details of Resource Person(s), if<br>any: |              | Dr. B. P. Gadekar<br>HoD Department of Economics<br>Rajarshi Shahu Mahavidyalaya (Autonomous),<br>Latur |        |       |
| 9) Total Expenditure for the Programme:                  |              | Free                                                                                                    |        |       |
| 10) Source of Funding:                                   |              | Not Applicable                                                                                          |        |       |

#### I. Title

One Day Workshop on SET/NET Guidance

#### V. Brief Summary of Events/ Sessions

Department of Economics organized one day Workshop Dated on 28/09/2020 **Techniques to Qualify NET / SET Examinations.** Dr. B.P. Gadekar was a resource person for this workshop. While addressing to students Dr. B.P. Gadekar gave some unique techniques of study. He mainly focused on first & second paper preparation. According to him first paper is very helpful to raise our total score. The program was moderated by Dr. C. R. Valakate. Prof. J.H. Gaikwad expressed his gratitude for the program.