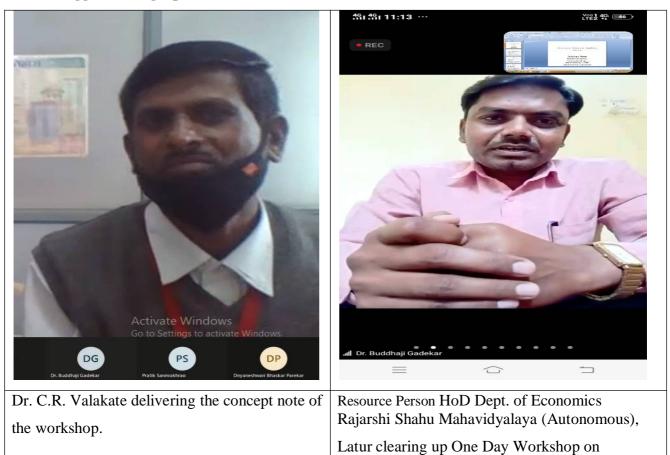

#### V. Brief Summary of Events/ Sessions

Department of Economics organized one day Workshop Dated on 28/09/2020 **Techniques to Qualify NET / SET Examinations.** Dr. B.P. Gadekar was a resource person for this workshop. While addressing to students Dr. B.P. Gadekar gave some unique techniques of study. He mainly focused on first & second paper preparation. According to him first paper is very helpful to raise our total score. The program was moderated by Dr. C. R. Valakate. Prof. J.H. Gaikwad expressed his gratitude for the program.

### C) Geotagged Photographs/ Screenshots

SET/NET Guidance

<image>

Prof. J.H. Gaikwad expressing his gratitude for the programme.