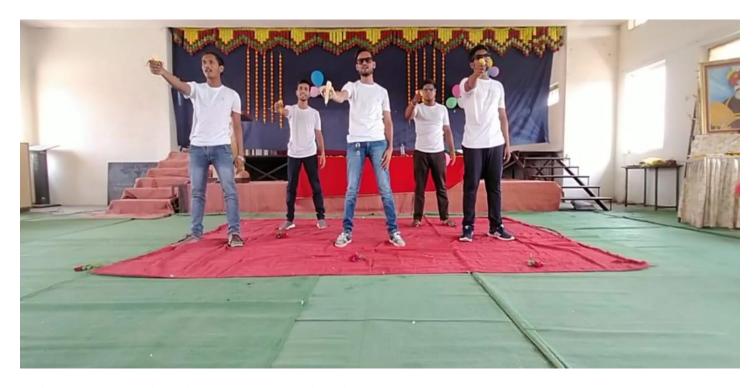

M.A.II students enjoy with western dance in this program

Students were enjoining in One minute show to eaten Jeelebi

Vice Principal Prof S. N. Shinde, Head of Department Dr. Gadekar B.P. and Faculty member, All UG and PG Participated students in Fare well ceremony group photo.