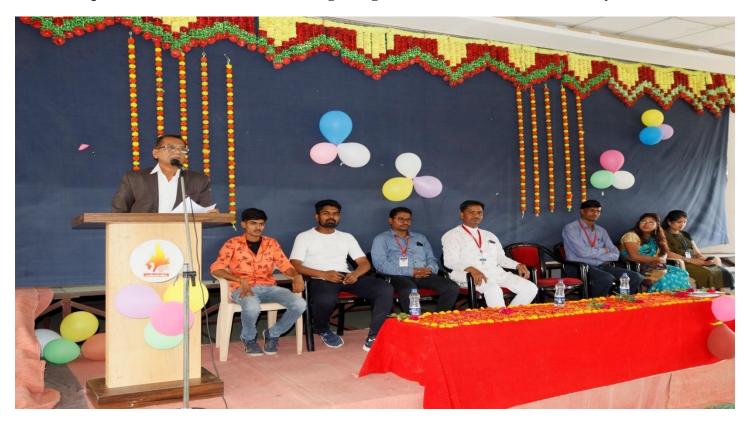

## C) Geotagged Photographs/ Screenshots

Head of Department Dr. B.P. Gadekar while guiding the students in farewell ceremony.

Vice-Principal of the college Prof. S.N. Shinde guided the students and wished them success in their future accomplishments.