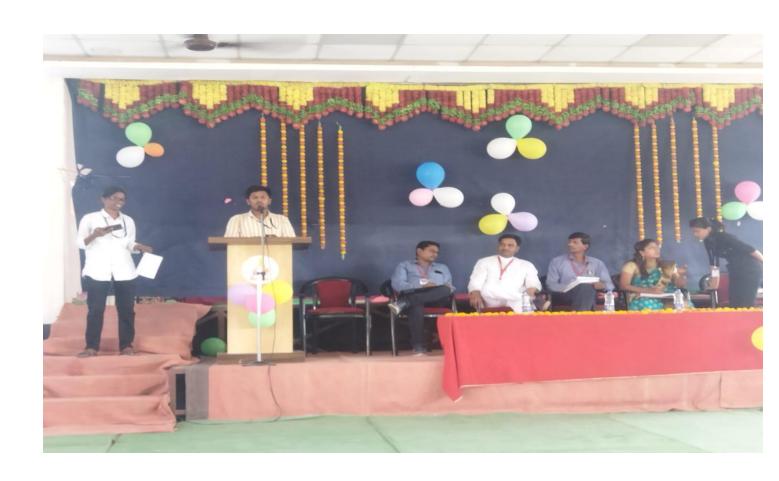

## C) Geotagged Photographs/ Screenshots

Head of Department Dr. B.P. Gadekar while guiding the students in farewell ceremony.

Vice-Principal of the college Prof. S.N. Shinde guided the students and wished them success in their future accomplishments.

M.A.II students enjoy with western dance in this program

Students were enjoining in One minute show to eaten Jeelebi

Vice Principal Prof S. N. Shinde, Head of Department Dr. Gadekar B.P. and Faculty member, All UG and PG Participated students in Fare well ceremony group photo.