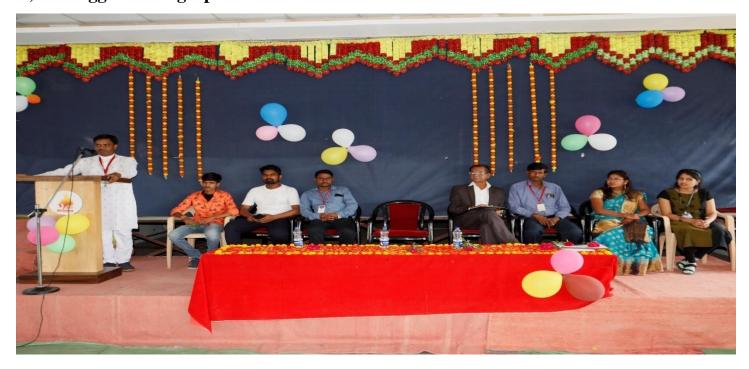

## C) Geotagged Photographs/ Screenshots

Head of Department Dr. B.P. Gadekar while guiding the students in farewell ceremony.

Vice-Principal of the college Prof. S.N. Shinde guided the students and wished them success in their future accomplishments.

M.A.II students enjoy with western dance in this program

Students were enjoining in One minute show to eaten Jeelebi

Vice Principal Prof S. N. Shinde, Head of Department Dr. Gadekar B.P. and Faculty member, All UG and PG Participated students in Fare well ceremony group photo.