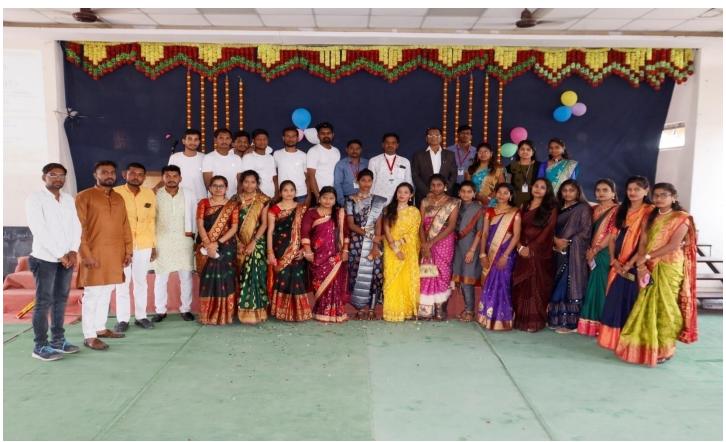

M.A.II students enjoy with western dance in this program

Students were enjoining in One minute show to eaten Jeelebi

Vice Principal Prof S. N. Shinde, Head of Department Dr. Gadekar B.P. and Faculty member, All UG and PG Participated students in Fare well ceremony group photo.