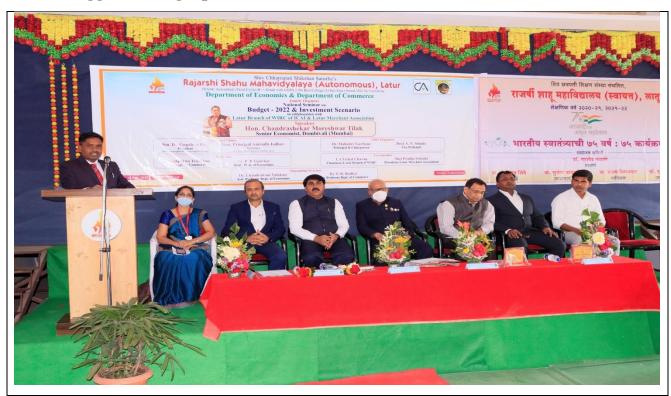

#### I. Title

National Seminar on "Budget -2022 & Investment Scenario"

#### II. Introduction

A National Seminar was organized by the Department of Economics on 14th February 2022 at Auditorium to discuss the Budget 2022 & Investment Scenario proposed by the Central Government as well as where and how to invest in accordance with the provisions made in the Budget by the Government.

#### V. Brief Summary of Events/ Sessions

To take a detailed look at the provisions made in the Budget 2022 presented by the Central Government and also to review the plans made by the Central Government for different sectors, how investment opportunities will be available in different sectors. A one-day National Seminar was organized by the Department of Economics on 14th February, 2022 to find out about this. The chief guest in this seminar, Chandrasekhar Moreshwar Tilak, gave detailed information to the students about the provisions made in the budget 2022 and the areas in which investment opportunities may be available accordingly. To this event Hon'ble President of Shiv Chhatrapati Shikshan Sanstha Dr. Gopalrao Patil was present. On the occasion of this program, the principal of the college, Dr. Mahadev Gavhane make available presidential guidance. Head of the Department Dr. B.P. Gadekar pioneer the Resource Person of the Seminar. The program was moderated by Dr. C. R. Valakate. Dr. Psuhpalata Trimukhe expressed his gratitude for the program.