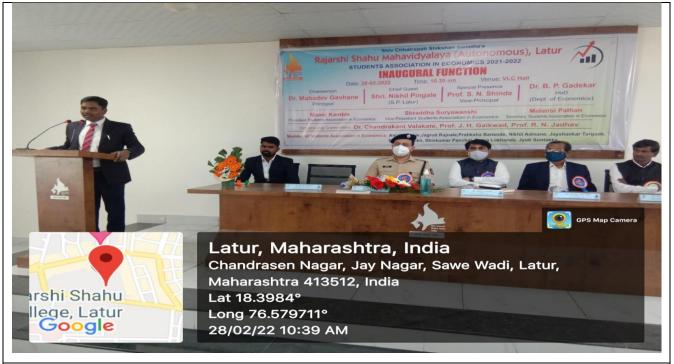

#### V. Brief Summary of Events/ Sessions

The Student Association is established by the Department of Economics to promote the latent qualities of the students and to develop the holistic skills of the students. The inaugural event of this Student Association was organized on 28th February 2022 by the Department of Economics. On the occasion of this program, Latur District Superintendent of Police Mr. Nikhil Pingale Sir inaugurated the program. On the occasion of this program, the Vice-Principal of the college; Prof. S.N. Shinde provided presidential guidance. Head of the Department Dr. B.P. Gadekar introducing the Resource Person of the Guest lectures. The program was moderated by Dr. C. R. Valakate. Prof. R.N. Jadhav expressed his gratitude for the program.

## C) Geotagged Photographs/ Screenshots

Head Department of Economics, Dr. B.P. Gadekar introducing the Resource person of the Inaugural Function.