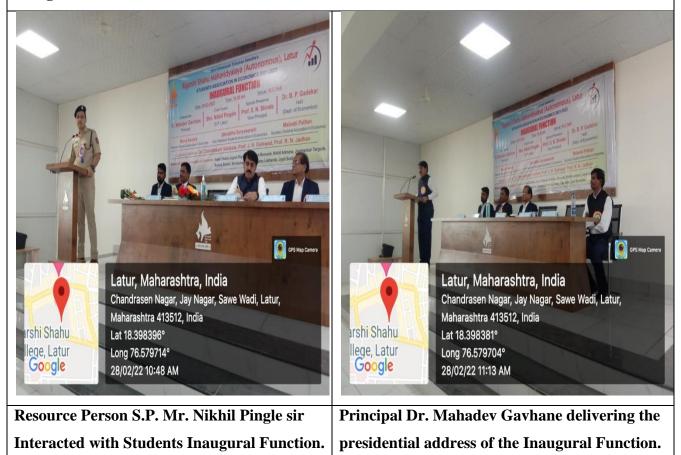

#### V. Brief Summary of Events/ Sessions

The Student Association is established by the Department of Economics to promote the latent qualities of the students and to develop the holistic skills of the students. The inaugural event of this Student Association was organized on 28th February 2022 by the Department of Economics. On the occasion of this program, Latur District Superintendent of Police Mr. Nikhil Pingale Sir inaugurated the program. On the occasion of this program, the Vice-Principal of the college; Prof. S.N. Shinde provided presidential guidance. Head of the Department Dr. B.P. Gadekar introducing the Resource Person of the Guest lectures. The program was moderated by Dr. C. R. Valakate. Prof. R.N. Jadhav expressed his gratitude for the program.

## C) Geotagged Photographs/ Screenshots

Head Department of Economics, Dr. B.P. Gadekar introducing the Resource person of the Inaugural Function.