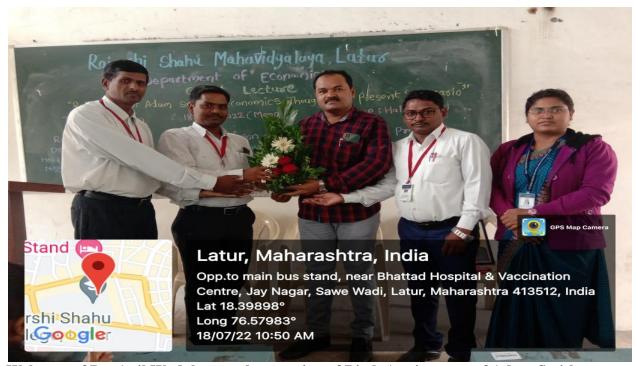

### C) Geotagged Photographs / Screenshots:

HoD, Dr. Gadekar B. P. pioneer of the program

Chief Guest Dr. Anil Wadakar put on the view about Relevance of Economic thought of Adam Smith

Welcome of Dr. Anil Wadakar on the occasion of Birth Anniversary of Adam Smith.