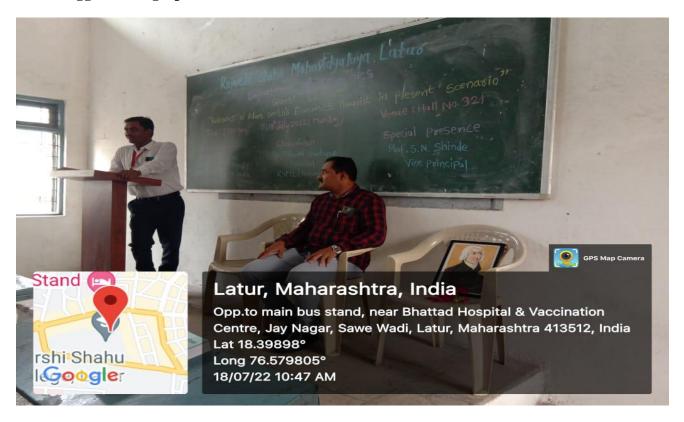

### C) Geotagged Photographs / Screenshots:

HoD, Dr. Gadekar B. P. pioneer of the program

Chief Guest Dr. Anil Wadakar put on the view about Relevance of Economic thought of Adam Smith

Welcome of Dr. Anil Wadakar on the occasion of Birth Anniversary of Adam Smith.