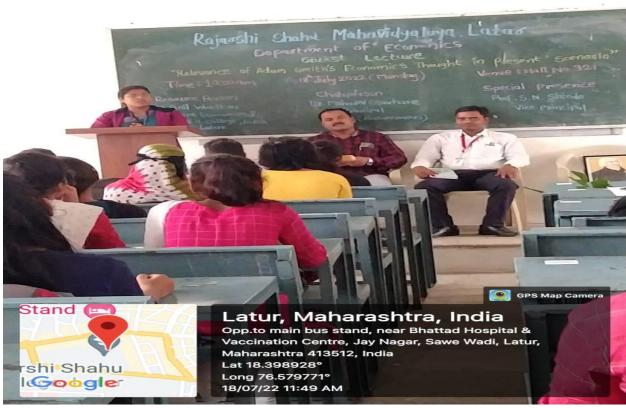

the

#### VI. Conclusion, with Feedback on the Programme

A Guest Lecturer organized by the Department of Economics. In this Program the students learned about Adam Smith's contribution to the development of economics through. The students also got detailed information about Adam Smith's Economical views.

VII. Any Appendix if necessary: Attendance sheet is attached.

Date: 20/7/2022

Dr. Gadekar B. P.

Dr. Gadekar B. P.

Head, Department of Economics Rajarshi Shahu College LATUR.

hahu Mahavidyalaya,Latur

tonomous)

### C) Geotagged Photographs / Screenshots:



HoD, Dr. Gadekar B. P. pioneer of the program



Chief Guest Dr. Anil Wadakar put on the view about Relevance of Economic thought of Adam Smith



Welcome of Dr. Anil Wadakar on the occasion of Birth Anniversary of Adam Smith.



Prof. Rupali Jadhav gratitude of the program.

## D) Broacher of Guest Lecture Program:



# Rajarshi Shahu Mahavidyalaya (Autonomous), Latur. Department of Economics

Organizes A Guest Lecture for Alumina Association

"Relevance of Adam Smith's Economics Thought in Present Scenario"

Time: 10.00 am

Date: 18th July, 2022 (Monday)

Venue: Hall No.321



Resource Person

Dr. Anil Wadkar

Head of Dept. Economics & NSS PO
Shri Kumarswami College, Ausa, Dist. Latur.



Chairperson

Dr. Mahadev Gavhane
Principal
R.S.M.(Autonomous), Latur



Special Presence Prof. S.N. Shinde Vice- Principal

Convener
Dr. B.P. Gadekar
HoD
Department of Economics

Organizing Secretary Dr. C.R. Valakate

Co-convener Prof. J.H. Gaikwad Co-convener Prof. R.N. Jadhav

CS Scanned with CamScanner

## **D)** Attendanc