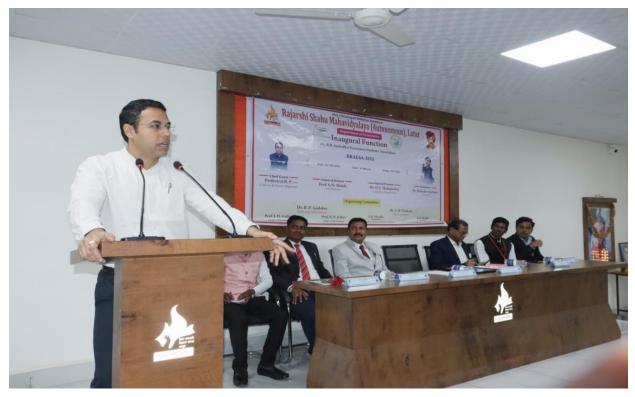

#### V. Brief Summary of Events/ Sessions

The Student Association is established by the Department of Economics to promote the latent qualities of the students and to develop the holistic skills of the students. The inaugural event of this Student Association was organized on 27 August- 2022 by the Department of Economics. On the occasion of this program, Latur District Majestic Hon. Pruthviraj B. P. inaugurated the program on the occasion of this program. The Vice principal of the college, Prof. S. N. Shende provided presidential guidance. Head of the Department Dr. B.P. Gadekar introduced the Resource Person of the Inaugural Function. The program was moderated by Dr.C. R. Valakate. Prof. R. N. Jadhav expressed her gratitude for the program.