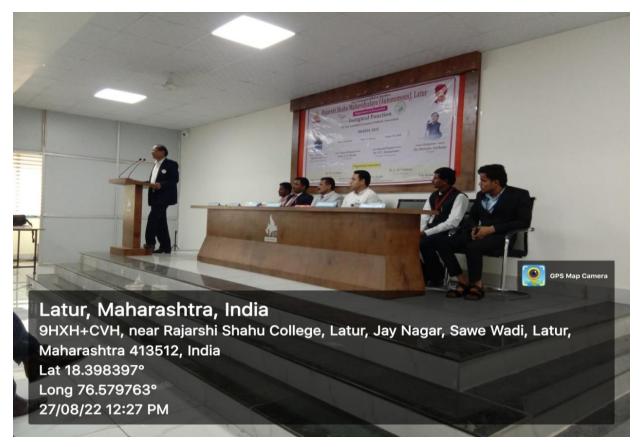

Vice- Principal S.N. Shinde guiding the students on the Inaugural Function of Dr. B. R.

Ambedkar Student Association

Prof. R. N. Jadhav expressed her gratitude for the Inaugural Function of Dr B. R. Ambedkar Student Association