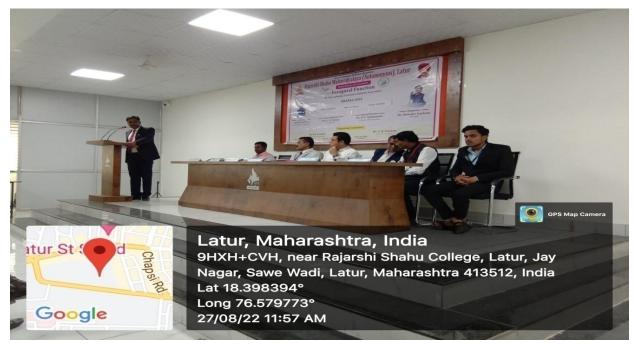

### C) Geotagged Photographs/ Screenshots:

HoD, Dr. B. P. Gadekar introducing the resource person of the Inaugural Function of

Dr. B. R. Ambedkar Student Association

Latur District Majestic Hon. Pruthviraj B. P. guiding the students on the Inaugural Function of Dr B. R. Ambedkar Student Association.