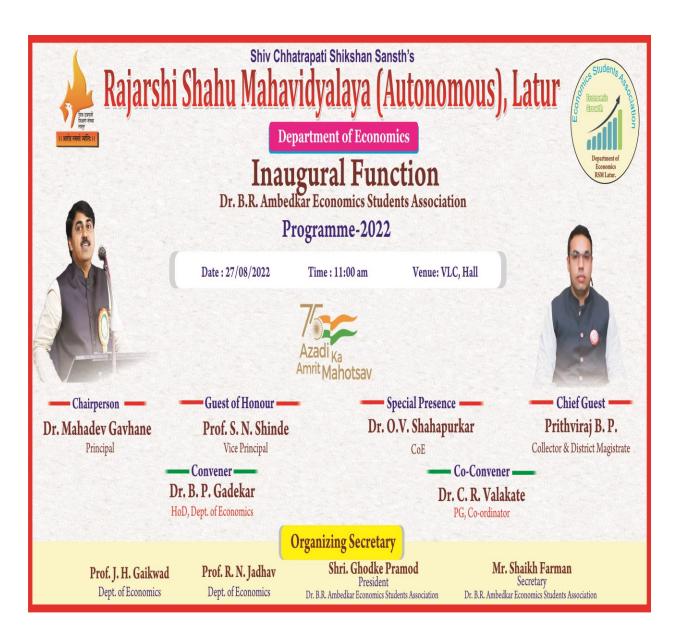

# A) A SUMMARY REPORT

| 1) Title of Programme:            | Inaugural Function of Dr. B. R. Ambedkar              |                                                |       |     |  |
|-----------------------------------|-------------------------------------------------------|------------------------------------------------|-------|-----|--|
|                                   | Student Association                                   |                                                |       |     |  |
| 2) Name of Organizing Departme    | Department of Economics                               |                                                |       |     |  |
| 3) Name of the Coordinator(s)/ C  | Convener(s)/                                          | Special Presence: Dr. MahadevGavhane Principal |       |     |  |
| Organizer(s) of the Programme:    | Chief Guest: Pruthviraj B.P.(District Majestic Latur) |                                                |       |     |  |
|                                   | SpecialPresence:Prof. S.N. Shinde (Vice-Principal)    |                                                |       |     |  |
|                                   | Convener: Dr.B.P. Gadekar (HoD)                       |                                                |       |     |  |
|                                   | Co convener: Dr. C.R. Valakate Organizing             |                                                |       |     |  |
|                                   | Secretary: Prof J.H.Gaikwad                           |                                                |       |     |  |
|                                   | Prof R.N. Jadhav                                      |                                                |       |     |  |
| 4) Date(s) of the Programme: 17   | 27/08/2022                                            |                                                |       |     |  |
| 5) Venue:                         | VLC                                                   |                                                |       |     |  |
| 6) Target Group:                  | Teachers and Students                                 |                                                |       |     |  |
| 7) Number of Participants:        | Male                                                  | Female                                         | Total |     |  |
| A separate list with signatures   | Teaching                                              | 03                                             | 01    | 04  |  |
| be maintained in the              | Non-Teaching                                          | 00                                             | 00    | 00  |  |
| department/Unit)                  | Students                                              | 69                                             | 89    | 158 |  |
| 8) Name(s) and details of Resour  | Pruthviraj B.P. (District Majestic Latur)             |                                                |       |     |  |
| if any:                           |                                                       |                                                |       |     |  |
| 9) Total Expenditure for the Prog | Nil                                                   |                                                |       |     |  |
| 10) Source of Funding:            | Nil                                                   |                                                |       |     |  |

#### Inaugural Function of Dr. B. R. Ambedkar Student Association

#### V. Brief Summary of Events/ Sessions

The Student Association is established by the Department of Economics to promote the latent qualities of the students and to develop the holistic skills of the students. The inaugural event of this Student Association was organized on 27 August- 2022 by the Department of Economics. On the occasion of this program, Latur District Majestic Hon. Pruthviraj B. P. inaugurated the program on the occasion of this program. The Vice principal of the college, Prof. S. N. Shende provided presidential guidance. Head of the Department Dr. B.P. Gadekar introduced the Resource Person of the Inaugural Function. The program was moderated by Dr.C. R. Valakate. Prof. R. N. Jadhav expressed her gratitude for the program.