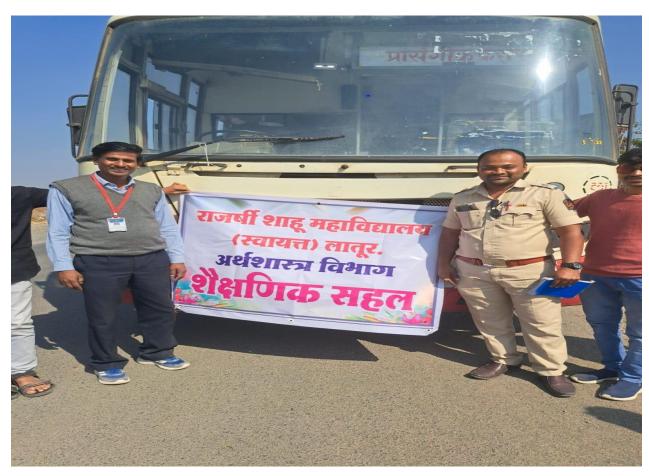

#### II. Introduction:

One day Education Trip was organized by the Economics Department on 29 January-2023. The Main Objective of This Education Trip was to visit the Industrial and Historical Sector. That is Natural Sugar Industry Rajani, Manjara Dam, Sautada Tourist Places, Kapil Dhara Historical Places.

#### V. Brief Summary of Events/ Sessions:

A one day educational trip was organized by the Department of Economics in the academic year 2022-2023. This educational trip started morning at 7: 00 am on 29 January- 2023 and completed on same day evening 6:00 pm on 29 January -2023. There were 34 students present for the trip with faculty member of the department of Economics. The main objective of this trip to know more about Industrial and Historical environment for Economic Development of the students. Dr. Mahadev Gavhane, Principal of the college guided for this Educational trip. This trip made successful by the effort of the faculty members. The trip way was Latur –Natural Sugar Industry Rajani –Manjara Dam –Sautada Tourist place -Kapil Dhara Historical place -Latur.