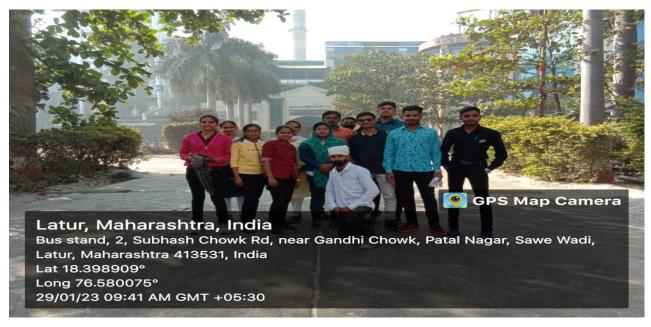

#### V. Brief Summary of Events/ Sessions:

A one day educational trip was organized by the Department of Economics in the academic year 2022-2023. This educational trip started morning at 7: 00 am on 29 January- 2023 and completed on same day evening 6:00 pm on 29 January -2023. There were 34 students present for the trip with faculty member of the department of Economics. The main objective of this trip to know more about Industrial and Historical environment for Economic Development of the students. Dr. Mahadev Gavhane, Principal of the college guided for this Educational trip. This trip made successful by the effort of the faculty members. The trip way was Latur –Natural Sugar Industry Rajani –Manjara Dam –Sautada Tourist place -Kapil Dhara Historical place -Latur.

#### C) Broachers' of Educational Trip:

Department of Economics arranged one day Trip PG Co-ordinator Dr. C.R.Valakate, Driver Somwanshi Manoj and Participated Student.

Department of Economics one day Educational Trip Students Visited at Thombre Sugar Factory Ranjani.