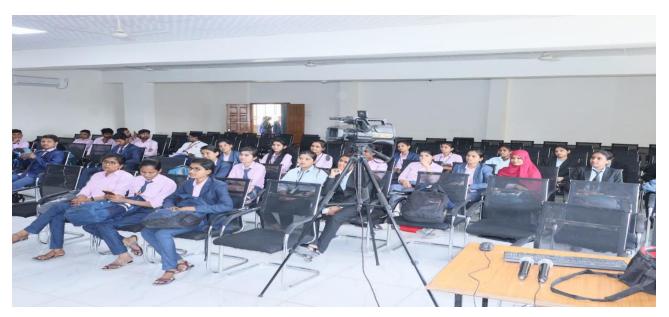

## C) Geotagged Photographs of Workshop / Screenshots:

HoD, Dr. B.P. Gadekar welcomed of the resourece person Dr.B.V.Maind

Resourece persons Dr.B.V.Maind, HoD, Dr. B.P. Gadekar, Faculty Members & Students to Deep Prajwalan in Rajshri Shahu Maharaj Photo.

HoD, Dr. B. P. Gadekar introducing of the program.

Resourece person Dr.B.V.Maind Addressing to the Students on the Guest Lecture of RBI foundation Day.

Most of UG and PG students actively Participated of Guest Lecture on RBI Foundation Day program.