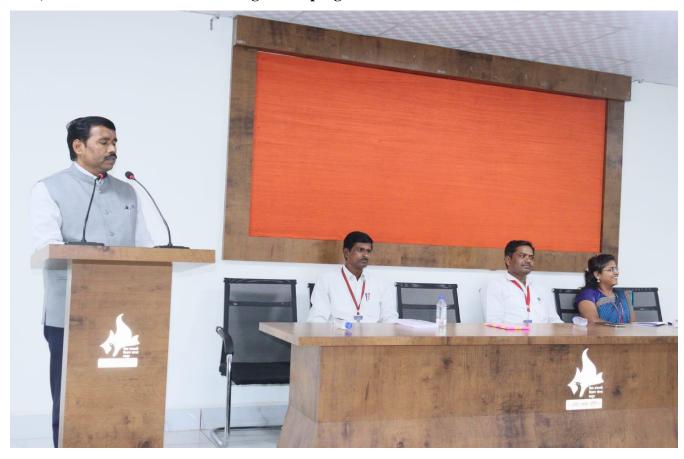

HoD, Dr. B. P. Gadekar introducing of the program.

Resourece person Dr.B.V.Maind Addressing to the Students on the Guest Lecture of RBI foundation Day.

Most of UG and PG students actively Participated of Guest Lecture on RBI Foundation Day program.