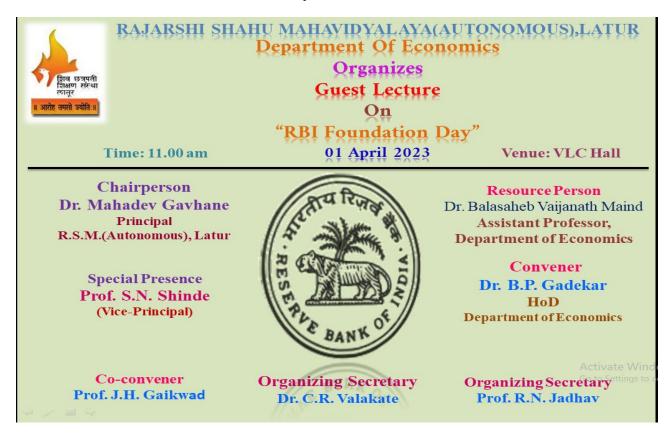

#### A) A SUMMARY REPORT

| 1) Title of Programme:                           |              | Guest Lecture on RBI Foundation Day                |       |    |  |
|--------------------------------------------------|--------------|----------------------------------------------------|-------|----|--|
| 2) Name of Organizing Department/Unit:           |              | Department of Economics                            |       |    |  |
| 3) Name of the Coordinator(s)/ Convener(s)/      |              | Special Presence: Dr. MahadevGavhane Principal     |       |    |  |
| Organizer(s) of the Programme:                   |              | SpecialPresence:Prof. S.N. Shinde (Vice-Principal) |       |    |  |
|                                                  |              | Convener: Dr.B.P. Gadekar (HoD)                    |       |    |  |
|                                                  |              | Co-Convener: Prof. J.H.Gaikwad, Prof.R.N.Jadhav    |       |    |  |
|                                                  |              | Organizing Secretary: Dr. C.R. Valakate            |       |    |  |
| 4) Date(s) of the Programme:                     |              | 01/04/2023                                         |       |    |  |
| 5) Venue:                                        | 5) Venue:    |                                                    | VLC   |    |  |
| 6) Target Group:                                 |              | Teachers and Students                              |       |    |  |
| 7) Number of Participants:                       | Male         | Female                                             | Total |    |  |
| A separate list with signatures be               | Teaching     | 03                                                 | 01    | 04 |  |
| maintained in the                                | Non-Teaching | 00                                                 | 00    | 00 |  |
| department/Unit)                                 | Students     | 27                                                 | 30    | 57 |  |
| 8) Name(s) and details of Resource Person(s), if |              | Dr. Balasaheb Vaijanath Maind                      |       |    |  |
| any:                                             |              | HoD Department of Economics,                       |       |    |  |
|                                                  |              | Vasantaro Kale Mahavidyalaya, Dhoki, Dist.         |       |    |  |
|                                                  |              | Dharashiv                                          |       |    |  |
| 9) Total Expenditure for the Programme:          |              | Nil                                                |       |    |  |
| 10) Source of Funding:                           |              | Nil                                                |       |    |  |

#### I. Title:

Guest Lecture on RBI Foundation Day

#### II. Introduction:

The Reserve Bank of India was founded on 1<sup>st</sup> April 1935 to respond to economic troubles after the First World War. The bank was set up based on the recommendations of the 1926 Royal Commission on Indian Currency and Finance, also known as the Hilton Young Commission. In This Established Dr. B.R. Ambedkars Contribution is significantly for building of Nation.

#### III. Objectives of Guest Lecture:

- To make available information about the RBI Foundation Day for the students.
- To know the important of RBI foundation Day.
- To Analysis role of RBI in Economic Development in our country.