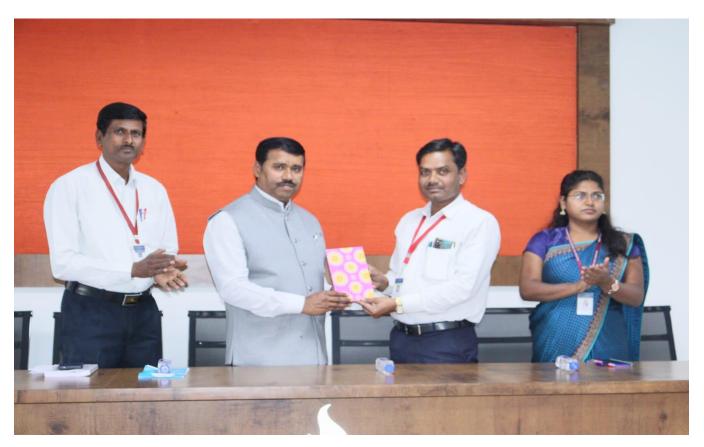

## C) Geotagged Photographs of Workshop / Screenshots:

HoD, Dr. B.P. Gadekar welcomed of the resourece person Dr.B.V.Maind

Resourece persons Dr.B.V.Maind, HoD, Dr. B.P. Gadekar, Faculty Members & Students to Deep Prajwalan in Rajshri Shahu Maharaj Photo.