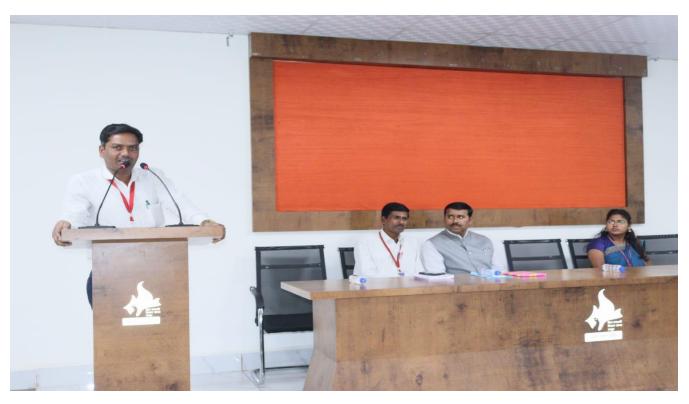

HoD, Dr. B. P. Gadekar introducing of the program.

Resourece person Dr.B.V.Maind Addressing to the Students on the Guest Lecture of RBI foundation Day.

Most of UG and PG students actively Participated of Guest Lecture on RBI Foundation Day program.