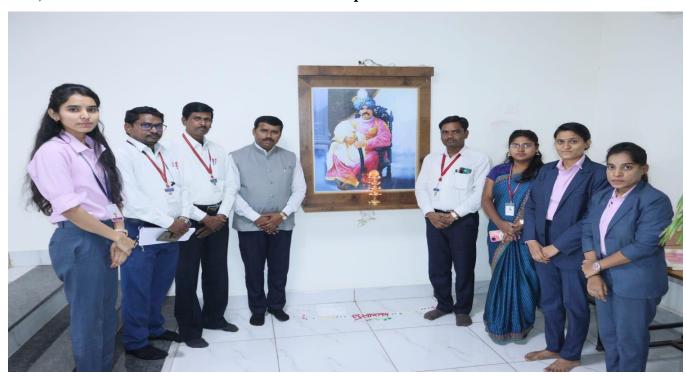

## C) Geotagged Photographs of Workshop / Screenshots:

HoD, Dr. B.P. Gadekar welcomed of the resourece person Dr.B.V.Maind

Resourece persons Dr.B.V.Maind, HoD, Dr. B.P. Gadekar, Faculty Members & Students to Deep Prajwalan in Rajshri Shahu Maharaj Photo.