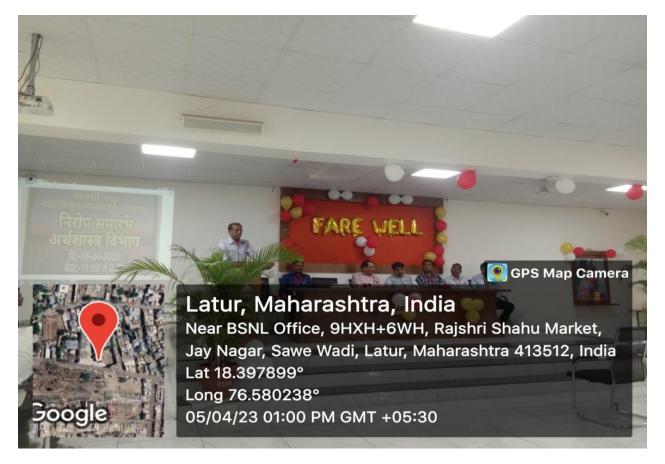

### C) Geotagged Photographs/ Screenshots:

HoD, Dr. B. P. Gadekar Introduce of the farewell ceremony

Dr. Nishank Pimpale (Placement Officer) guiding the outcome students on farewell Program

Dr. Chandrashekhar Dawane (Chief Guest) giving best wishes to the outcome students.

Principal of the college Dr. Mahadev Gavhane guided the students and wished them success in their future endeavors.

Vice Principal of the college Prof. S.N. Shinde encourage to all passout students for their future.