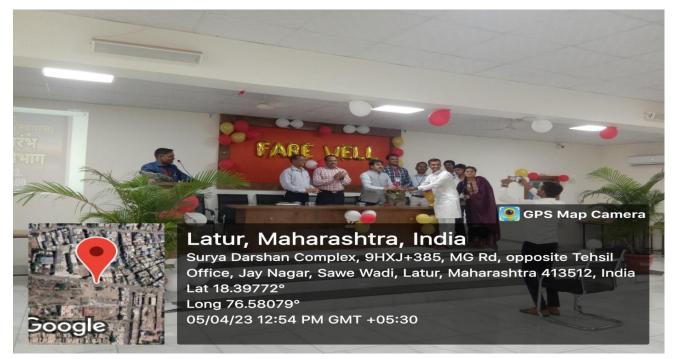

### C) Geotagged Photographs/ Screenshots:

HoD, Dr. B. P. Gadekar Introduce of the farewell ceremony

Dr. Nishank Pimpale (Placement Officer) guiding the outcome students on farewell Program

Dr. Chandrashekhar Dawane (Chief Guest) giving best wishes to the outcome students.

### V. Brief Summary of Events/ Sessions

College Farewell ceremony are always an exciting affair & bring alive a lot of happy memories. Economics student Association organized Farewell Party on 05 April, 2023 in the college VLC where students of B.A.I, B.A. II and M.A.I bid farewell to the outgoing students of final year with great enthusiasm & lots of happy memories. On the occasion of this program, Principal Dr. Mahadev Gavhane, Resource Person Dr. Nishank Pimpale, Chief Guest Dr. Chandrasekhar Dawane and Vice-Principal of the college Prof. S.N. Shinde guided the students and wished them success in their future endeavors. Head of the Department Dr. B.P. Gadekar guided the students. The programme was moderated by Dr. C. R. Valakate, Prof. J.H. Gaikwad and R. N. Jadhav.