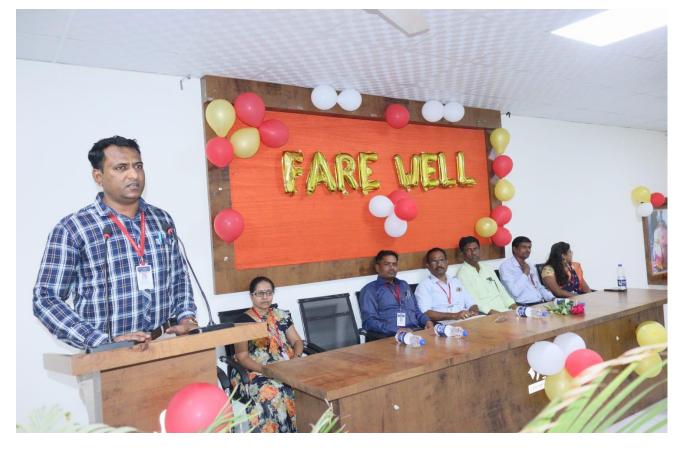

### C) Geotagged Photographs/ Screenshots:

HoD, Dr. B. P. Gadekar Introduce of the farewell ceremony

Dr. Nishank Pimpale (Placement Officer) guiding the outcome students on farewell Program

Dr. Chandrashekhar Dawane (Chief Guest) giving best wishes to the outcome students.