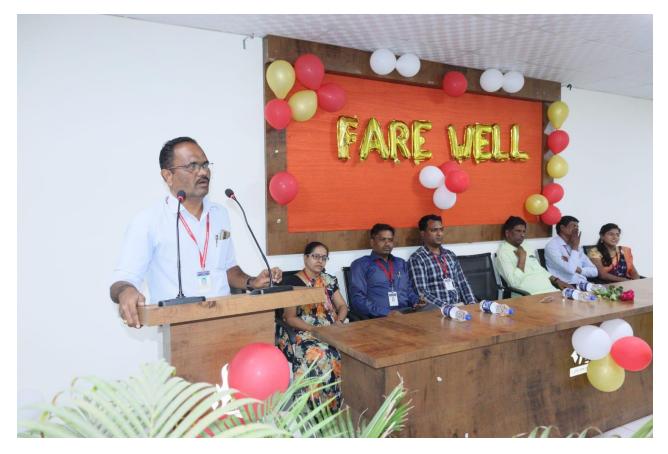

Principal of the college Dr. Mahadev Gavhane guided the students and wished them success in their future endeavors.

Vice Principal of the college Prof. S.N. Shinde encourage to all passout students for their future.