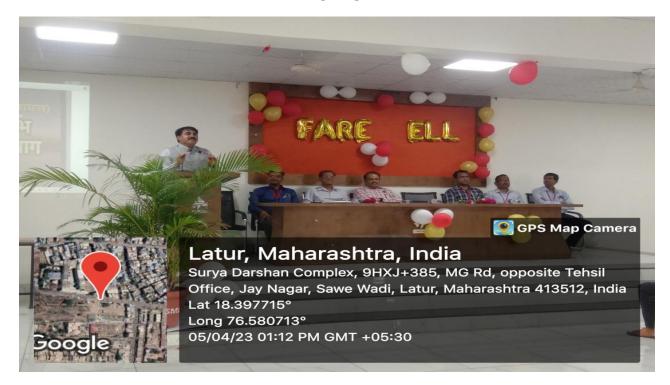

### V. Brief Summary of Events/ Sessions

College Farewell ceremony are always an exciting affair & bring alive a lot of happy memories. Economics student Association organized Farewell Party on 05 April, 2023 in the college VLC where students of B.A.I, B.A. II and M.A.I bid farewell to the outgoing students of final year with great enthusiasm & lots of happy memories. On the occasion of this program, Principal Dr. Mahadev Gavhane, Resource Person Dr. Nishank Pimpale, Chief Guest Dr. Chandrasekhar Dawane and Vice-Principal of the college Prof. S.N. Shinde guided the students and wished them success in their future endeavors. Head of the Department Dr. B.P. Gadekar guided the students. The programme was moderated by Dr. C. R. Valakate, Prof. J.H. Gaikwad and R. N. Jadhav.