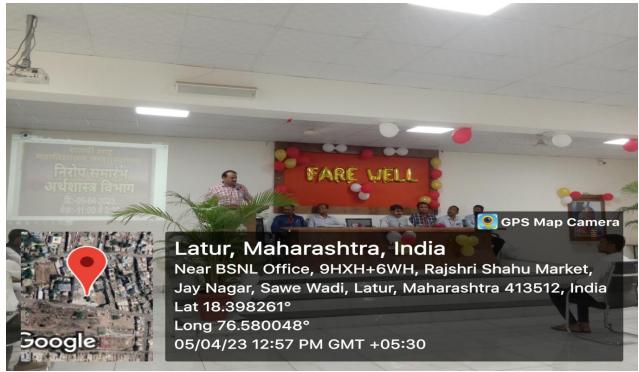

### C) Geotagged Photographs/ Screenshots:

HoD, Dr. B. P. Gadekar Introduce of the farewell ceremony

Dr. Nishank Pimpale (Placement Officer) guiding the outcome students on farewell Program

Dr. Chandrashekhar Dawane (Chief Guest) giving best wishes to the outcome students.

Principal of the college Dr. Mahadev Gavhane guided the students and wished them success in their future endeavors.

Vice Principal of the college Prof. S.N. Shinde encourage to all passout students for their future.