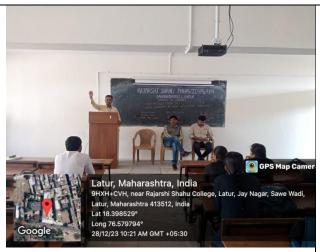

r) expressed vote of thanks for the programme.

#### VI. Conclusion, with Feedback on the Programme

Students became aware of various opportunities in economics. Students became familiar with the SET/NET exam pattern and its syllabus. Resource person inspired students to acquire knowldege of economics and build the careear. Programme was very fruitful for students.

VII. Any Appendix: Attendance sheet is attached.

Coordinator

Prof. R.K. Shaikh

**Head of Department** Dr. B. P. Gadekar

Dr. B. P. Gadekar Head & Research Supervisor PG Department of Economics Rajarshi Shahu Mahavidyalaya Rajarshi Shahu Mahavidyalayu,Latur

(Autonomous)

(Autonomous), Latur (MS)

## C) Geotagged Photographs/ Screenshots





Dr. Vishal Hause addressing on various opportunities in economic and SET/NET exam.





Dr. B. P. Gadekar giving introductory speech.

Miss. Rasure Gayatri anchoring the programme.





Students actively participated in this guest lecture.

### D) Any other publicity material/Notice:

29

30

10



# Rajarshi Shahu Mahavidyalaya, Latur (Autonomous) Department of Economics Guest Lecture On

Student List

"Opportunities in Economics & SET/NET Guidance"

| Sr.<br>No. | Roll<br>No. | Name of Student               | Class    | Gender  | Sign