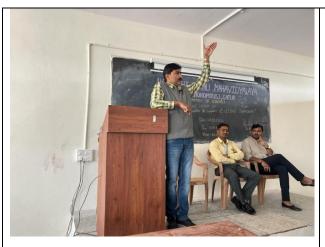

## C) Geotagged Photographs/ Screenshots

Dr. Vishal Hause addressing on various opportunities in economic and SET/NET exam.

Dr. B. P. Gadekar giving introductory speech.

Miss. Rasure Gayatri anchoring the programme.