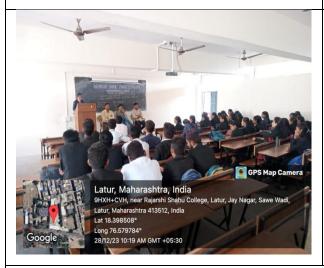

## C) Geotagged Photographs/ Screenshots

Dr. Vishal Hause addressing on various opportunities in economic and SET/NET exam.

Dr. B. P. Gadekar giving introductory speech.

Miss. Rasure Gayatri anchoring the programme.

Students actively participated in this guest lecture.