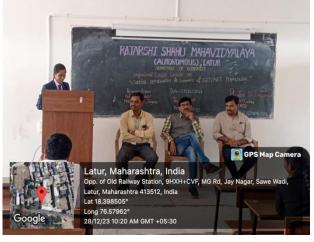

## C) Geotagged Photographs/ Screenshots

Dr. Vishal Hause addressing on various opportunities in economic and SET/NET exam.

Dr. B. P. Gadekar giving introductory speech.

Miss. Rasure Gayatri anchoring the programme.