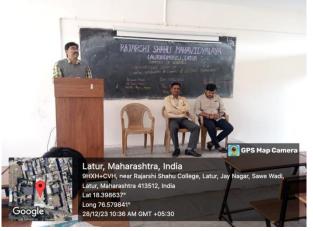

## C) Geotagged Photographs/ Screenshots

Dr. Vishal Hause addressing on various opportunities in economic and SET/NET exam.

Dr. B. P. Gadekar giving introductory speech.

Miss. Rasure Gayatri anchoring the programme.