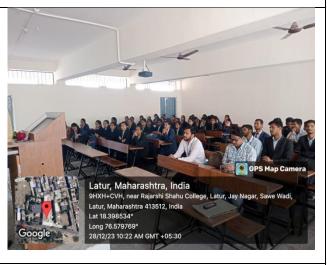

## C) Geotagged Photographs/ Screenshots

Dr. Vishal Hause addressing on various opportunities in economic and SET/NET exam.

Dr. B. P. Gadekar giving introductory speech.

Miss. Rasure Gayatri anchoring the programme.

Students actively participated in this guest lecture.