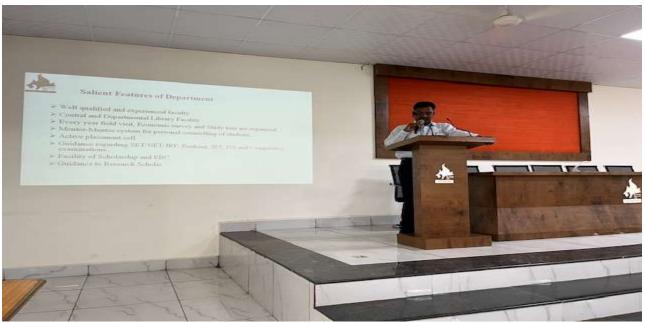

### C) Geotagged Photographs/ Screenshots

HoD, Department of Economics, Dr. B.P. Gadekar sir while guiding the students at VLC in Induction Programme.

B. A. I year students were participated in Induction Programme at VLC.