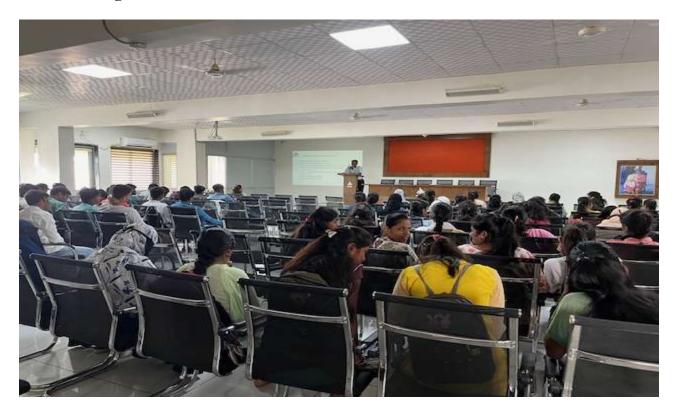

### C) Geotagged Photographs/ Screenshots

HoD, Department of Economics, Dr. B.P. Gadekar sir while guiding the students at VLC in Induction Programme.

B. A. I year students were participated in Induction Programme at VLC.

B. A. I year students were participated in Induction Programme at VLC.