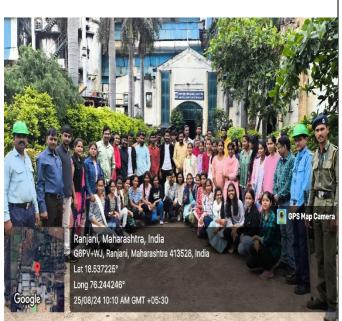

# D) Geotagged Photographs/ Screenshots:

Participated students and Faculty Member of Economics department visited at Natural Sugar Industry at Ranjani Dist. Dharashiv

Participated students and Faculty Member of Economics department visited at Milk Industry RanjaniDist. Dharashiv