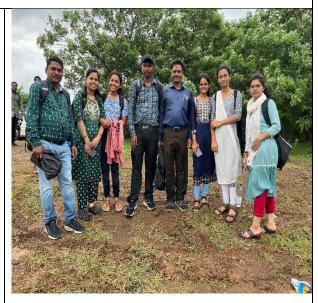

# D) Geotagged Photographs/ Screenshots:

Participated students and Faculty Member of Economics department visited at Natural Sugar Industry at Ranjani Dist. Dharashiv

Participated students and Faculty Member of Economics department visited at Milk Industry RanjaniDist. Dharashiv