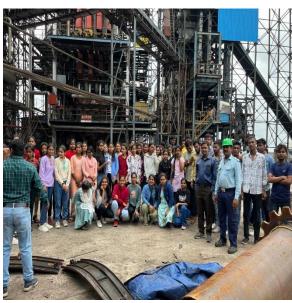

# D) Geotagged Photographs/ Screenshots:

Participated students and Faculty Member of Economics department visited at Natural Sugar Industry at Ranjani Dist. Dharashiv

Participated students and Faculty Member of Economics department visited at Milk Industry RanjaniDist. Dharashiv