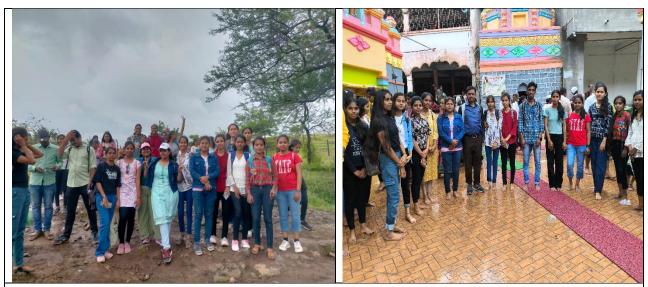

# D) Geotagged Photographs/ Screenshots:

Participated students and Faculty Member of Economics department visited at Natural Sugar Industry at Ranjani Dist. Dharashiv

Participated students and Faculty Member of Economics department visited at Milk Industry RanjaniDist. Dharashiv

Participated students and Faculty Member of Economics department visited at Sautada, Dist. Beed.

Participated students and Faculty Member of Economics department visited at Kapildhara, Dist. Beed