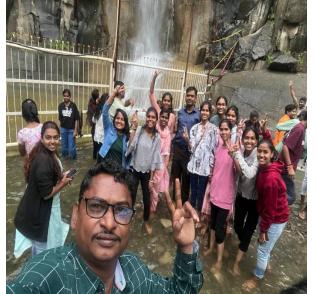

Participated students and Faculty Member of Economics department visited at Sautada, Dist. Beed.

Participated students and Faculty Member of Economics department visited at Kapildhara, Dist. Beed