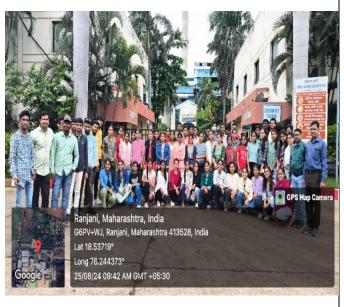

# D) Geotagged Photographs/ Screenshots:

Participated students and Faculty Member of Economics department visited at Natural Sugar Industry at Ranjani Dist. Dharashiv

Participated students and Faculty Member of Economics department visited at Milk Industry RanjaniDist. Dharashiv