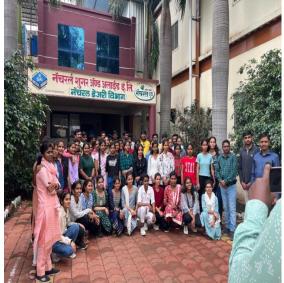

Participated students and Faculty Member of Economics department visited at Sautada, Dist. Beed.

Participated students and Faculty Member of Economics department visited at Kapildhara, Dist. Beed