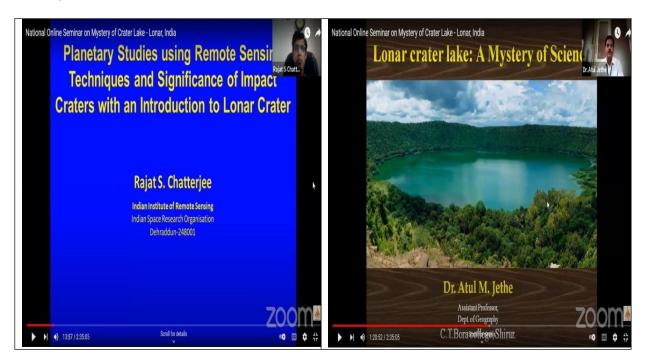

#### v) Brief Summary of Events/ Sessions:

The Program was stated on time 11.00 am on 11.07.2020. The Chairperson of this work shop was Dr. GopalraoPatil, Shiv ChhatrapatiShikshanSanstha, Latur, Welcome address speech Dr. Mahadev H. Gavhane, Principal, Rajarshi Shahu Mahavidyalaya, (Autonomous), Latur. The spacial presence was Vice Principal Dr. A.J. Raju, Prof. S. N. Shinde and CoE and Head of the department, Dr. O.V. Shahapurkar. The Resource Person Were Dr. R. S. Chatterjee, Senior Scientist, Head Department of Geoscience, IIRS, ISRO, Dehradun, Govt. of India. and Dr. Atul M. Jethe, Researcher on Lonar Lake, C. T. Bora college, Shirur, Dist. Pune.

#### C) Photographs:

Resource Person: 1) Dr. R. S. Chatterjee, Senior Scientist, Head Department of Geoscience, IIRS, ISRO, Dehradun, Govt. of India

2) Dr. Atul M. Jethe, Researcher on LonarSarovar, C. T. Bora college, Shirur, Dist. Pune

Reseource Person Show Silde how to create

Reseource Person Present Textural Analysis

D) Link of Video of the Program: https://youtu.be/iUm6sevKn9I