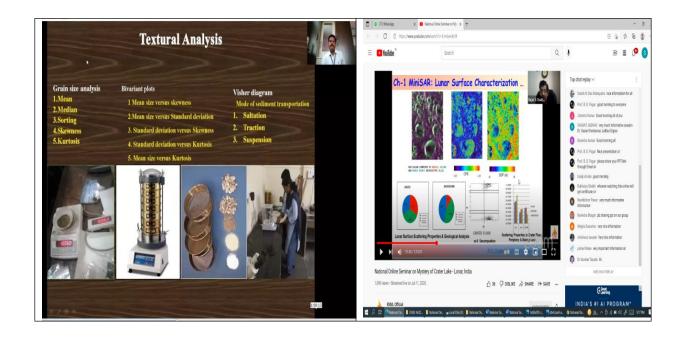

Reseource Person Show Silde how to create

Reseource Person Present Textural Analysis

D) Link of Video of the Program: https://youtu.be/iUm6sevKn9I