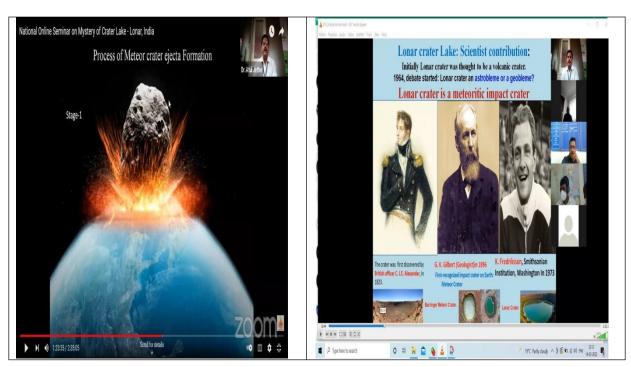

#### v) Brief Summary of Events/ Sessions:

The Program was stated on time 11.00 am on 11.07.2020. The Chairperson of this work shop was Dr. GopalraoPatil, Shiv ChhatrapatiShikshanSanstha, Latur, Welcome address speech Dr. Mahadev H. Gavhane, Principal, Rajarshi Shahu Mahavidyalaya, (Autonomous), Latur. The spacial presence was Vice Principal Dr. A.J. Raju, Prof. S. N. Shinde and CoE and Head of the department, Dr. O.V. Shahapurkar. The Resource Person Were Dr. R. S. Chatterjee, Senior Scientist, Head Department of Geoscience, IIRS, ISRO, Dehradun, Govt. of India. and Dr. Atul M. Jethe, Researcher on Lonar Lake, C. T. Bora college, Shirur, Dist. Pune.

#### C) Photographs:

Resource Person: 1) Dr. R. S. Chatterjee, Senior Scientist, Head Department of Geoscience, IIRS, ISRO, Dehradun, Govt. of India

2) Dr. Atul M. Jethe, Researcher on LonarSarovar, C. T. Bora college, Shirur, Dist. Pune

Reseource Person Show Silde how to create

Reseource Person Present Textural Analysis

D) Link of Video of the Program: https://youtu.be/iUm6sevKn9I