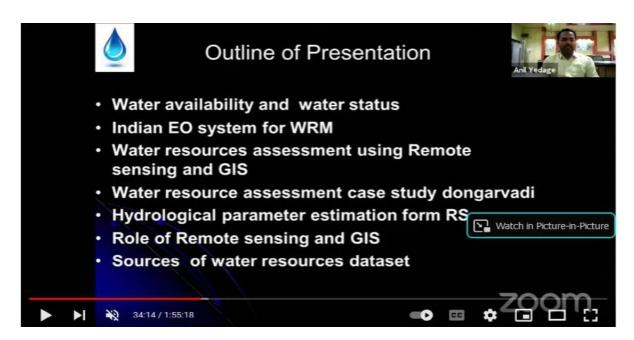

#### v) Brief Summary of Events/ Sessions:

The Program was stated on time i.e. 11.30am on 18<sup>th</sup> Feb.2021. The Chairperson of this seminar was Dr. Mahadev H. Gavhane, Principal, Rajarshi Shahu Mahavidyalaya, (Autonomous), Latur. The spatial presence was Vice Principal Dr. A.J. Raju and Prof. S. N. Shinde. The Resource Person was Dr. Anil S. Yedage, Asst. Professor, ParvatibaiChowgule College of Arts and Science, Margao, Goa. The resource person was focused on the Application of Remote sensing, GIS and GPS technology for gathering the information of water resources, their issues/problems, conservation and management for betterment of biotic and abiotic elements on the earth.

#### **C) Photographs:**

Prof. Dr. O.V. Shahapurkar, HoD, gives welcome address

Resource Person Dr. Anil Yedage Introducing to Delegates

Resource Person Dr. Anil Yedage, discussing on outline of the his talk