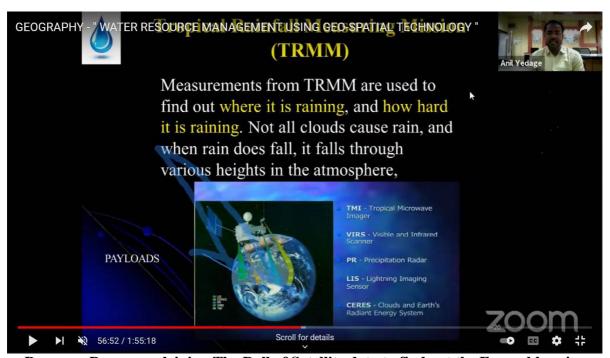

Resource Person explaining The Roll of Satellite data to find out the Favorable rainy condition

**Discussion of Delegates with Resource Person** 

D) Link of Video of the Program: <a href="https://youtu.be/OM-12fTdMxQ">https://youtu.be/OM-12fTdMxQ</a>