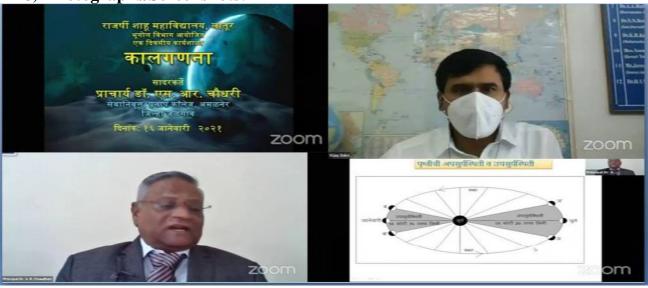

230 participants (Male 167 and 63 female.) attended the workshop

v) Brief Summary of Events/ Sessions:

The Program started on 11.00am,dated 16.01.2021. The Chairperson of this work shop was Dr. Mahadev H. Gavhane, Principal, Rajarshi Shahu Mahavidyalaya, (Autonomous), Latur. Vice Principal Dr. A.J. Raju, Prof. S. N. Shinde and Head of the department, Dr.O.V.Shahapurkar attended the programme. The Resource Person for the programme was **Dr.S.R.Chaudhari**, Former Principal Pratap College, Amalner, Dist.Jalgaon. The resource person focused on the different time era and formation of days, week, months, year and season. He also explained the history of time zone.

Resource person focuses on counting of time scale, different time zone and formation of days, week, months, year and season.

**Chairperson:Dr. Mahadev H. Gavhane** (Principal, Rajarshi Shahu Mahavidyalaya, (Autonomous), Latur)delivering the presidential address of the workshop