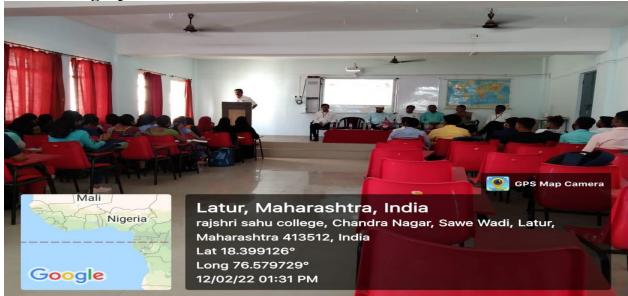

#### v) Brief Summary of Events/Sessions:

The programme was started on 12.15 pm. The resource person highlighted the opportunities in the Geography and its use in different sectors. Dr.N.K.Waghmare explained areas where Geography plays vitol role ,such as environmental issues population growth,occupational structure and competitive examination. The chairperson for this Dr.Mahadev Gavhane programme was Principal ,Rajarshi Shahu Mahavidyalaya(Autonomous) Latur. The special presence was Dr.R.P.Mali, Principal, Indira Gandhi Collrge, Cidco Nanded. and Dr.B.N.Pastapure, Indira Gandhi Collrge, Cidco Nanded. HoD of Geography Prof.(Dr) S.J.Phule Prof.(Dr) O.V.Shahapurkar, Mr.D.B.Sonkamble, Dr. K.B.Shinde, Mr. Narsing Shinde ,Mr.Pradip Gorambekar and convenor of the programme Dr. Vijay Dalvi were present for this programe.

### **C) Photographs:**

HoD: Dr.S.J.Phule, Rajarshi Shahu Mahavidyalaya (Autonomous) Latur.

**Resource Person: Dr. N. K. Waghmare** Prof.and Head ,Indira Gandhi College,Cidco ,Nanded. To motivate students regarding opportunities in Geography subject