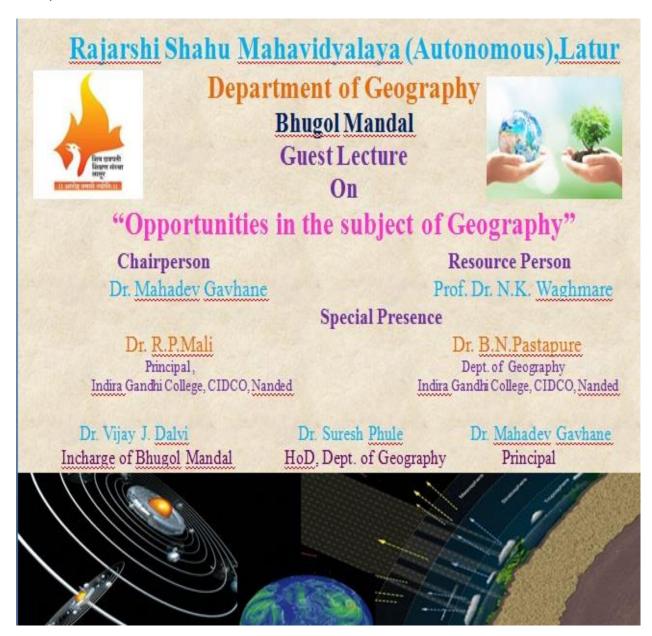

#### i) Title: "Opportunities in the subject of Geography"

#### ii) Introduction:

The dept. of Geography organized a guest lecture on opportunities in the subject of Geography on 12/02/2022. 53 students and 9 faculties attended this programme. Prof.(Dr) N.K.Waghmare, Head, Indira Gandhi College, Nanded was the Resource Person for this programme.

#### v) Brief Summary of Events/Sessions:

The programme was started on 12.15 pm. The resource person highlighted the opportunities in the Geography and its use in different sectors. Dr.N.K.Waghmare explained areas where Geography plays vitol role ,such as environmental issues population growth,occupational structure and competitive examination. The chairperson for this Dr.Mahadev Gavhane programme was Principal ,Rajarshi Shahu Mahavidyalaya(Autonomous) Latur. The special presence was Dr.R.P.Mali, Principal, Indira Gandhi Collrge, Cidco Nanded. and Dr.B.N.Pastapure, Indira Gandhi Collrge, Cidco Nanded. HoD of Geography Prof.(Dr) S.J.Phule Prof.(Dr) O.V.Shahapurkar, Mr.D.B.Sonkamble, Dr. K.B.Shinde, Mr. Narsing Shinde ,Mr.Pradip Gorambekar and convenor of the programme Dr. Vijay Dalvi were present for this programe.