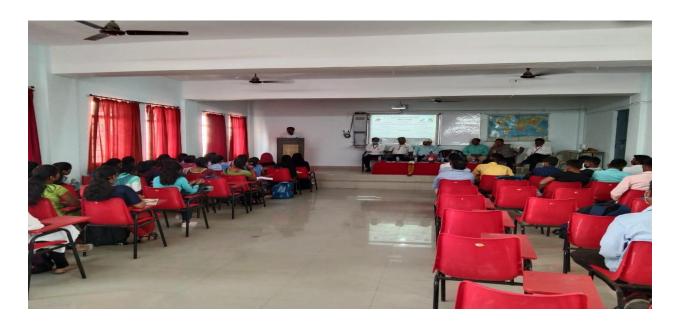

#### v) Brief Summary of Events/Sessions:

The programme was started on 12.15 pm. The resource person highlighted the opportunities in the Geography and its use in different sectors. Dr.N.K.Waghmare explained areas where Geography plays vitol role ,such as environmental issues population growth,occupational structure and competitive examination. The chairperson for this Dr.Mahadev Gavhane programme was Principal ,Rajarshi Shahu Mahavidyalaya(Autonomous) Latur. The special presence was Dr.R.P.Mali, Principal, Indira Gandhi Collrge, Cidco Nanded. and Dr.B.N.Pastapure, Indira Gandhi Collrge, Cidco Nanded. HoD of Geography Prof.(Dr) S.J.Phule Prof.(Dr) O.V.Shahapurkar, Mr.D.B.Sonkamble, Dr. K.B.Shinde, Mr. Narsing Shinde ,Mr.Pradip Gorambekar and convenor of the programme Dr. Vijay Dalvi were present for this programe.

### **C) Photographs:**

HoD: Dr.S.J.Phule, Rajarshi Shahu Mahavidyalaya (Autonomous) Latur.

**Resource Person: Dr. N. K. Waghmare** Prof.and Head ,Indira Gandhi College,Cidco ,Nanded. To motivate students regarding opportunities in Geography subject