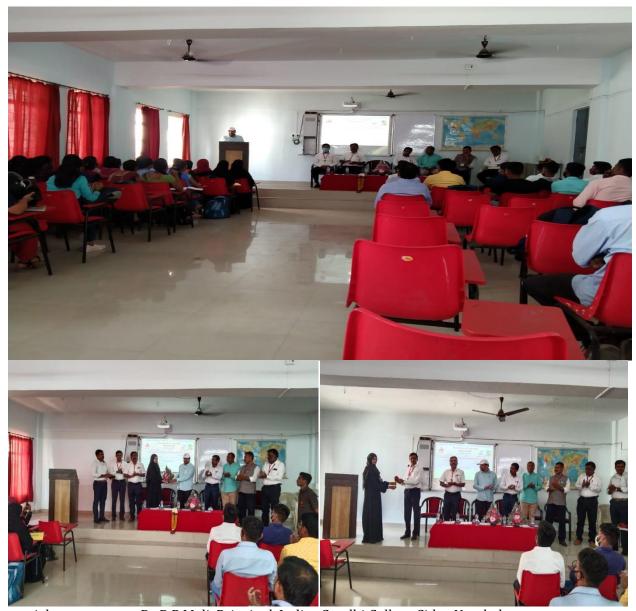

#### v) Brief Summary of Events/Sessions:

The programme was started on 12.15 pm. The resource person highlighted the opportunities in the Geography and its use in different sectors. Dr.N.K.Waghmare explained areas where Geography plays vitol role ,such as environmental issues population growth,occupational structure and competitive examination. The chairperson for this Dr.Mahadev Gavhane programme was Principal ,Rajarshi Shahu Mahavidyalaya(Autonomous) Latur. The special presence was Dr.R.P.Mali, Principal, Indira Gandhi Collrge, Cidco Nanded. and Dr.B.N.Pastapure, Indira Gandhi Collrge, Cidco Nanded. HoD of Geography Prof.(Dr) S.J.Phule Prof.(Dr) O.V.Shahapurkar, Mr.D.B.Sonkamble, Dr. K.B.Shinde, Mr. Narsing Shinde ,Mr.Pradip Gorambekar and convenor of the programme Dr. Vijay Dalvi were present for this programe.

### **C) Photographs:**

HoD: Dr.S.J.Phule, Rajarshi Shahu Mahavidyalaya (Autonomous) Latur.

**Resource Person: Dr. N. K. Waghmare** Prof.and Head ,Indira Gandhi College,Cidco ,Nanded. To motivate students regarding opportunities in Geography subject

special presence was Dr.R.P.Mali, Principal ,Indira Gandhi Collrge,Cidco Nanded.