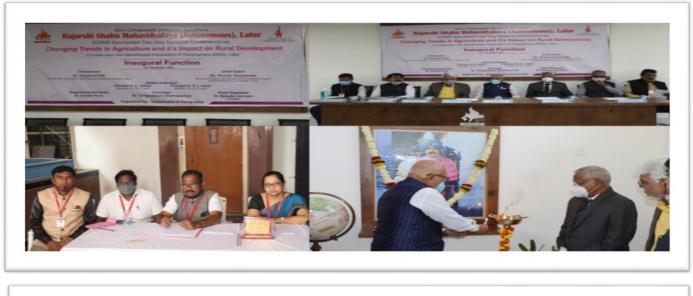

### v) Brief Summary of Events/ Sessions:

The Department of Geography of Rajarshi Shahu Mahavidyalaya(Autonomous), Latur organized two day national conference on 'Changing Trends in Agriculture and It's Impact on Rural Development' on 21<sup>st</sup> and 22<sup>nd</sup> December, 2021 sponsored by Indian Council of Social Science Research, New Delhi under IMRESS Scheme. The conference was inaugurated by Dr. Pravin Saptarshi, Emeritus Professor, Department of Environmental Science, Savitribai Phule Pune University, Pune. The Chairman of the inaugural function was Dr. Gopalraoji Patil, Former MP and President, Shiv Chhatrapati Shikshan Sanstha, Latur.

## C) Photographs:

1.Presidential address by Hon'ble Dr.Gopalrao Patil (President, Shiv Chhatrapati Shikashan Sanstha,Latur)

2.Chief Organiser : Dr. Mahadev Gavhane (Principal, Rajarshi Shahu Mahavidyalaya (Autonomous), Latur)
 3.Convenor : Dr. Omprakash Shahapurkar (Head , Department of Geography, Rajarshi Shahu Mahavidyalaya (Autonomous), Latur)

**4.Organising Secretary : Dr. Suresh Phule** (Department of Geography, Rajarshi Shahu Mahavidyalaya (Autonomous), Latur)

*Guest of Honour:* Principal A. S. Jadhav (Secretary, Shiv Chhatrapati Shikshan Sanstha, Latur) Resource Persons :