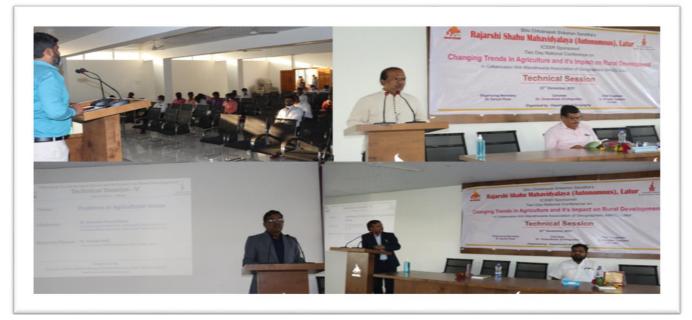

The conference was conducted in seven Technical Sessions in addition to inaugural and valedictory function. Each session was headed by a chairman and a resource person. The resource persons expressed their views on sub-theme provided to theme. The Valedictory function was chaired by Dr. Mahadev Gavhane, Principal, Rajarshi Shahu Mahavidyalaya(Autonomous), Latur and the Chief Guest was Dr. Sanjay Patil, Vice- Principal, Ankushrao Tope Mahavidyalaya, Jalna.

## Rajarshi Shahu Mahavidyalaya (Autonomous), Latur ICSSR Sponsored Two Day National Conference On 'Changing Trends in Agriculture and Its Impact on Rural Development' Program Schedule (Day 1)

| Date : 21 <sup>st</sup> December, 2021                            |                                                                                                               |  |  |  |  |
|-------------------------------------------------------------------|---------------------------------------------------------------------------------------------------------------|--|--|--|--|
| Registration (8.30 a.m 10.30 a.m.)                                |                                                                                                               |  |  |  |  |
| Break Fast (8.30 a.m 10.30 a.m.)                                  |                                                                                                               |  |  |  |  |
|                                                                   | Inaugural Function - (10.30 a.m 12.00 Noon)                                                                   |  |  |  |  |
| Chairperson                                                       | Dr. Gopalrao Patil                                                                                            |  |  |  |  |
| Former M.P. & President, Shiv Chhatrapati Shikshan Sanstha, Latur |                                                                                                               |  |  |  |  |
|                                                                   | Dr. Pravin Saptarshi                                                                                          |  |  |  |  |
| Chief Guest                                                       | Emeritus Professor, Department of Environmental Science,                                                      |  |  |  |  |
|                                                                   | Savitribai Phule Pune University, Pune.                                                                       |  |  |  |  |
|                                                                   | Principal A. S. Jadhav                                                                                        |  |  |  |  |
| Guest of                                                          | Secretary, Shiv Chhatrapati Shikshan Sanstha, Latur                                                           |  |  |  |  |
| Honour                                                            | Principal Dr. S.R.Chaudhari                                                                                   |  |  |  |  |
|                                                                   | Former Principal, Pratap College , Amalner , Dist. Jalgaon                                                    |  |  |  |  |
| Chief                                                             | Dr. Mahadev Gavhane                                                                                           |  |  |  |  |
| Organiser                                                         | Principal, Rajarshi Shahu Mahavidyalaya (Autonomous), Latur                                                   |  |  |  |  |
| Convenor                                                          | Dr. Omprakash Shahapurkar                                                                                     |  |  |  |  |
|                                                                   | Head , Department of Geography, Rajarshi Shahu Mahavidyalaya (Autonomous), Latur                              |  |  |  |  |
| Organising Dr. Suresh Phule                                       |                                                                                                               |  |  |  |  |
| Secretary                                                         | Department of Geography, Rajarshi Shahu Mahavidyalaya (Autonomous), Latur                                     |  |  |  |  |
|                                                                   | Key Note Address - (12.00 p.m 1.00 p.m.)                                                                      |  |  |  |  |
| Theme                                                             | "Changing Trends in Agriculture and Its Impact on Rural Development"                                          |  |  |  |  |
| Key Note                                                          | Dr. Aravind Mulimani                                                                                          |  |  |  |  |
| Speaker                                                           | Professor and Chairman, Dept. of Geography, Karnataka University, Dharwad.                                    |  |  |  |  |
|                                                                   | Lunch Break - (1.00 p.m 2.00 p.m.)                                                                            |  |  |  |  |
|                                                                   | Technical Session – I - (2.00 p.m 3.00 p.m.)                                                                  |  |  |  |  |
| Theme                                                             | "Agriculture and Smart Rural Development"                                                                     |  |  |  |  |
| Chairperson                                                       | Dr. Suryakant Pawar Department of Geography,                                                                  |  |  |  |  |
| chui person                                                       | Shivaji Mahavidyalaya , Renapur, Tq. & Dist. Latur.                                                           |  |  |  |  |
| Resource                                                          | Dr.S.R.Chaudhari                                                                                              |  |  |  |  |
| Person                                                            | Renowned Geographer & Former Principal, Pratap College, Amalner, Dist. Jalgaon.                               |  |  |  |  |
|                                                                   | Technical Session – II - (3.00 p.m 4.00 p.m.)                                                                 |  |  |  |  |
| Theme                                                             | "Changing Weather Condition and its Impact on Rural Agriculture"                                              |  |  |  |  |
| Chairperson                                                       | <b>Dr. Jaydeep Solunke</b> Department of Geography,                                                           |  |  |  |  |
| ental person                                                      |                                                                                                               |  |  |  |  |
|                                                                   | Pandir Guru Pardikar Mahavidyalaya ,Shirsala ,Tq, Parali,Dist, Beed.                                          |  |  |  |  |
| Resource                                                          | Dr. Avinash Kadam                                                                                             |  |  |  |  |
|                                                                   |                                                                                                               |  |  |  |  |
| Resource                                                          | <b>Dr. Avinash Kadam</b><br>Professor, School of Earth Sciences, Swami Ramanand Teerth Marathwada University, |  |  |  |  |

## Rajarshi Shahu Mahavidyalaya (Autonomous), Latur ICSSR Sponsored Two Day National Conference On 'Changing Trends in Agriculture and Its Impact on Rural Development' Program Schedule (Day 2)

| Date : 22 <sup>nd</sup> December, 2021 |                                                                                         |  |  |  |  |
|----------------------------------------|-----------------------------------------------------------------------------------------|--|--|--|--|
|                                        | Break Fast (9.00 a.m 10.00 a.m.)                                                        |  |  |  |  |
|                                        | Technical Session – III (10.30 a.m 11.30 a.m.)                                          |  |  |  |  |
| Theme                                  | "Changing Agriculture Scenario in India "                                               |  |  |  |  |
| Chairperson                            | Dr. Dayanand Ujalambe                                                                   |  |  |  |  |
| Chairperson                            | Vice-Principal, Sant Janabai Mahavidyalaya, Gangakhed, Dist. Parbhani.                  |  |  |  |  |
| Resource                               | Dr. Shashikant Tolmare                                                                  |  |  |  |  |
| Person                                 | H ead,Dept. of .Geography,Shree Yoganand Swami Mahavidyalaya,Vasmat,Dist.<br>Hingoli.   |  |  |  |  |
|                                        | Technical Session – IV (11.30 a.m 12.30 p.m.)                                           |  |  |  |  |
| Theme                                  | "Problems of Soil Erosion in Agricultural Sector"                                       |  |  |  |  |
| Chairperson                            | Dr. Omprakash Jadhav                                                                    |  |  |  |  |
| chui person                            | Principal, Shivneri Mahavidyalaya, Shirur Anantpal, Dist. Latur.                        |  |  |  |  |
|                                        | Dr. Dadasaheb Gajhans                                                                   |  |  |  |  |
| Resource<br>Person                     | Chairman, Board of Studies in Geography                                                 |  |  |  |  |
| rerson                                 | Dr. Babasaheb Ambedkar Marathwada University, Aurangabad.                               |  |  |  |  |
|                                        | Technical Session – V (12.30 p.m 1.30 p.m.)                                             |  |  |  |  |
| Theme                                  | "Agriculture Activities and Its Impact on Rural Settlements"                            |  |  |  |  |
| Ch                                     | Dr. Ramesh Dhanushwar                                                                   |  |  |  |  |
| Chairperson                            | Head, Dept of Geography, Bhai Kishanrao Deshmukh Mahavidyalaya ,Chakur, Dist.<br>Latur. |  |  |  |  |
| Resource                               | Dr. Sanjay Patil                                                                        |  |  |  |  |
| Person                                 | Vice Principal, Ankushrao Tope Mahavidyalaya, Jalna                                     |  |  |  |  |
|                                        | Lunch Break (1.30 p.m 2.30 p.m.)                                                        |  |  |  |  |
|                                        | Technical Session – VI (2.30 p.m. – 3.30 p.m.)                                          |  |  |  |  |
| Theme                                  | Water Management for Agriculture                                                        |  |  |  |  |
| Chairperson                            | Dr. Arun Hange                                                                          |  |  |  |  |
| Churperson                             | Head, Dept of Geography, Shivaji Mahavidyalaya, Renapur, Dist. Latur.                   |  |  |  |  |
| Resource                               | Dr. Jyotiram More                                                                       |  |  |  |  |
| Person                                 | Chairman, BoS in Geography, Savitribai Phule University, Pune.                          |  |  |  |  |
|                                        | Technical Session – VII (3.30 p.m. – 4.30 p.m.)                                         |  |  |  |  |
| Theme                                  | Climate Scenario and Rural Development                                                  |  |  |  |  |