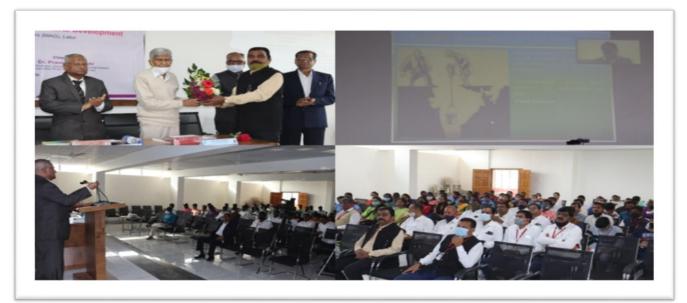

### v) Brief Summary of Events/ Sessions:

The Department of Geography of Rajarshi Shahu Mahavidyalaya(Autonomous), Latur organized two day national conference on 'Changing Trends in Agriculture and It's Impact on Rural Development' on 21<sup>st</sup> and 22<sup>nd</sup> December, 2021 sponsored by Indian Council of Social Science Research, New Delhi under IMRESS Scheme. The conference was inaugurated by Dr. Pravin Saptarshi, Emeritus Professor, Department of Environmental Science, Savitribai Phule Pune University, Pune. The Chairman of the inaugural function was Dr. Gopalraoji Patil, Former MP and President, Shiv Chhatrapati Shikshan Sanstha, Latur.

The keynote speaker was Dr. Aravind Mulimani, Professor and chairman, Department of Geography, Karnatak University, Dharwad. The theme of the keynote address was" Changing Trends in Agriculture and Its Impact on Rural Development" In his keynote address the keynote speaker expressed his views on raising the production of food grains diversification of agriculture, development of agriculture in backward areas, conversation of agriculture land into nonagriculture, real estate business, rural migration and rural development.

The conference was conducted in seven Technical Sessions in addition to inaugural and valedictory function. Each session was headed by a chairman and a resource person. The resource persons expressed their views on sub-theme provided to theme. The Valedictory function was chaired by Dr. Mahadev Gavhane, Principal, Rajarshi Shahu Mahavidyalaya(Autonomous), Latur and the Chief Guest was Dr. Sanjay Patil, Vice- Principal, Ankushrao Tope Mahavidyalaya, Jalna.