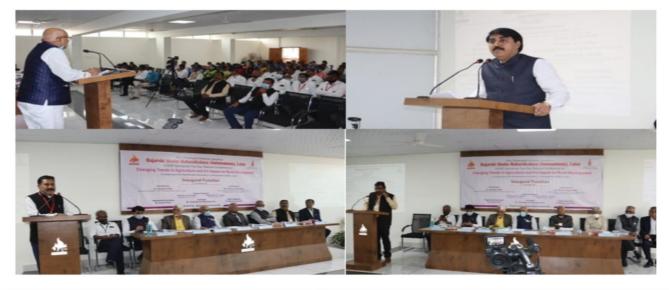

### v) Brief Summary of Events/ Sessions:

The Department of Geography of Rajarshi Shahu Mahavidyalaya(Autonomous), Latur organized two day national conference on 'Changing Trends in Agriculture and It's Impact on Rural Development' on 21<sup>st</sup> and 22<sup>nd</sup> December, 2021 sponsored by Indian Council of Social Science Research, New Delhi under IMRESS Scheme. The conference was inaugurated by Dr. Pravin Saptarshi, Emeritus Professor, Department of Environmental Science, Savitribai Phule Pune University, Pune. The Chairman of the inaugural function was Dr. Gopalraoji Patil, Former MP and President, Shiv Chhatrapati Shikshan Sanstha, Latur.

The conference was conducted in seven Technical Sessions in addition to inaugural and valedictory function. Each session was headed by a chairman and a resource person. The resource persons expressed their views on sub-theme provided to theme. The Valedictory function was chaired by Dr. Mahadev Gavhane, Principal, Rajarshi Shahu Mahavidyalaya(Autonomous), Latur and the Chief Guest was Dr. Sanjay Patil, Vice- Principal, Ankushrao Tope Mahavidyalaya, Jalna.

## C) Photographs:

1.Presidential address by Hon'ble Dr.Gopalrao Patil (President, Shiv Chhatrapati Shikashan Sanstha,Latur)

2.Chief Organiser : Dr. Mahadev Gavhane (Principal, Rajarshi Shahu Mahavidyalaya (Autonomous), Latur)
 3.Convenor : Dr. Omprakash Shahapurkar (Head , Department of Geography, Rajarshi Shahu Mahavidyalaya (Autonomous), Latur)

**4.Organising Secretary : Dr. Suresh Phule** (Department of Geography, Rajarshi Shahu Mahavidyalaya (Autonomous), Latur)

*Guest of Honour:* Principal A. S. Jadhav (Secretary, Shiv Chhatrapati Shikshan Sanstha, Latur) Resource Persons :