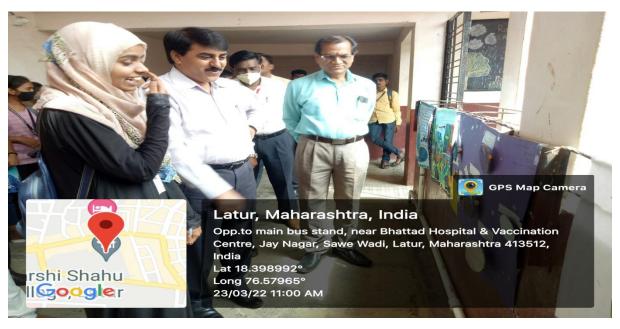

# **C)** Geotagged Photographs:

Dr. Mahadev Gavhane, (Principal) and Prof.S.N.Shinde(Vice-Principal) Rajarshi Shahu Mahavidyalaya (Autonomous), Latur during poster presentatition competition

Examinar: Dr. Sachin Bhandhare, and Dr.Kalyan Sawant, Rajarshi Shahu Mahavidyalaya (Autonomous), Latur during poster presentation competition.