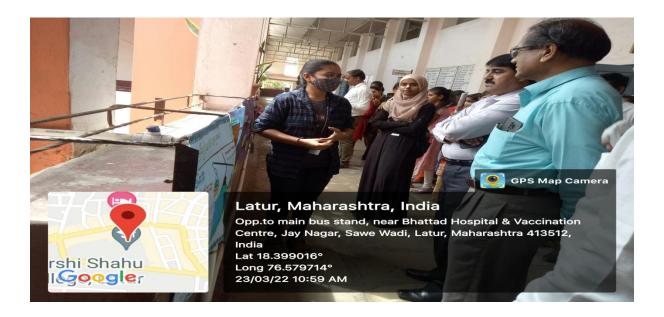

# **C)** Geotagged Photographs:

Dr. Mahadev Gavhane, (Principal) and Prof.S.N.Shinde(Vice-Principal) Rajarshi Shahu Mahavidyalaya (Autonomous), Latur during poster presentatition competition

Examinar: Dr. Sachin Bhandhare, and Dr.Kalyan Sawant, Rajarshi Shahu Mahavidyalaya (Autonomous), Latur during poster presentation competition.