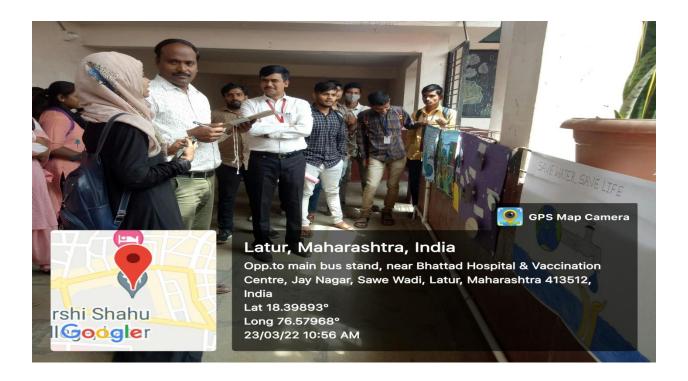

# **C)** Geotagged Photographs:

Dr. Mahadev Gavhane, (Principal) and Prof.S.N.Shinde(Vice-Principal) Rajarshi Shahu Mahavidyalaya (Autonomous), Latur during poster presentatition competition

Examinar: Dr. Sachin Bhandhare, and Dr.Kalyan Sawant, Rajarshi Shahu Mahavidyalaya (Autonomous), Latur during poster presentation competition.