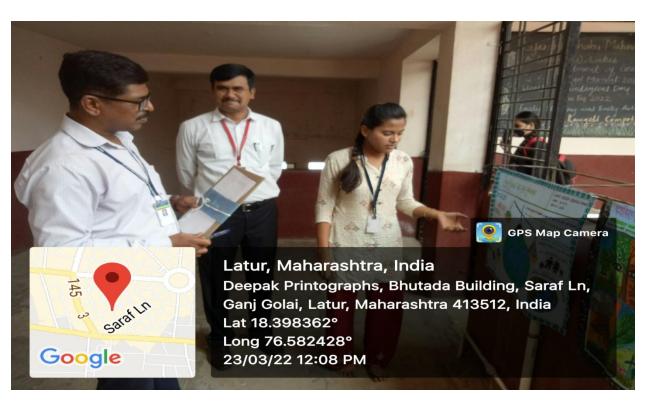

# **C)** Geotagged Photographs:

Dr. Mahadev Gavhane, (Principal) and Prof.S.N.Shinde(Vice-Principal) Rajarshi Shahu Mahavidyalaya (Autonomous), Latur during poster presentatition competition

Examinar: Dr. Sachin Bhandhare, and Dr.Kalyan Sawant, Rajarshi Shahu Mahavidyalaya (Autonomous), Latur during poster presentation competition.