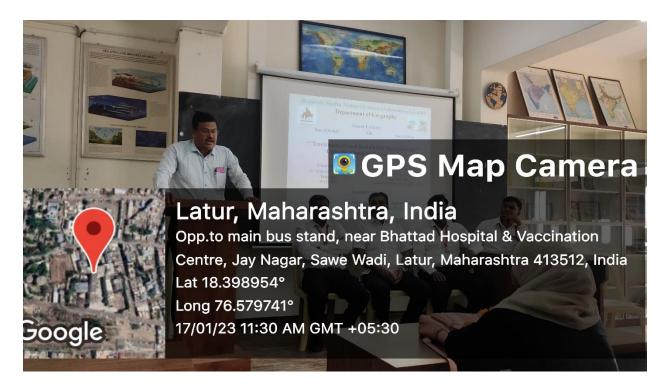

### v) Brief Summary of Events:

The Program was stated on time i.e., 10.30 am on 17.01.2023. The Chairperson of this Guest Lecture was Dr. Mahadev H. Gavhane, Principal, Rajarshi Shahu Mahavidyalaya, (Autonomous), Latur. The spatial presence was Vice Principal Prof. S. N. Shinde and Dr. Abhijit Yadav, OSD. The Resource Person was Dr. Dayanand Ujlambe Sant Janabai Arts, Commerce and Science College, Gangakhed. The resource person was focused on "Environment and Sustainable Development".

### **C) Photographs:**

**Organizer:** Dr. Suresh Phule, Head, Dept. of Geography, Rajarshi Shahu Mahavidyalya (Autonomous), Latur

Resource Person: Dr. Dayanand Ujlambe, Sant Janabai Arts, Commerce and Science College, Gangakhed.