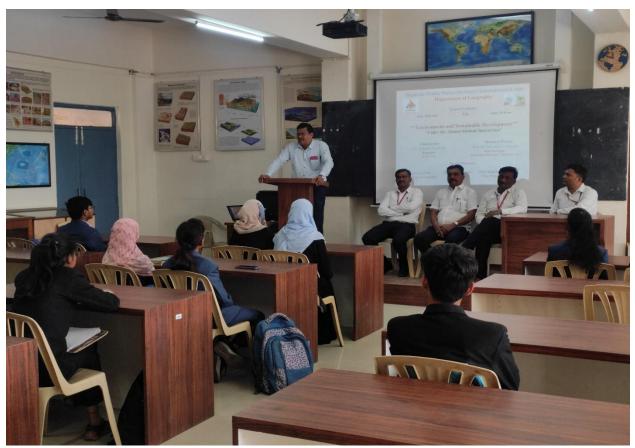

### v) Brief Summary of Events:

The Program was stated on time i.e., 10.30 am on 17.01.2023. The Chairperson of this Guest Lecture was Dr. Mahadev H. Gavhane, Principal, Rajarshi Shahu Mahavidyalaya, (Autonomous), Latur. The spatial presence was Vice Principal Prof. S. N. Shinde and Dr. Abhijit Yadav, OSD. The Resource Person was Dr. Dayanand Ujlambe Sant Janabai Arts, Commerce and Science College, Gangakhed. The resource person was focused on "Environment and Sustainable Development".

### **C) Photographs:**

**Organizer:** Dr. Suresh Phule, Head, Dept. of Geography, Rajarshi Shahu Mahavidyalya (Autonomous), Latur

Resource Person: Dr. Dayanand Ujlambe, Sant Janabai Arts, Commerce and Science College, Gangakhed.