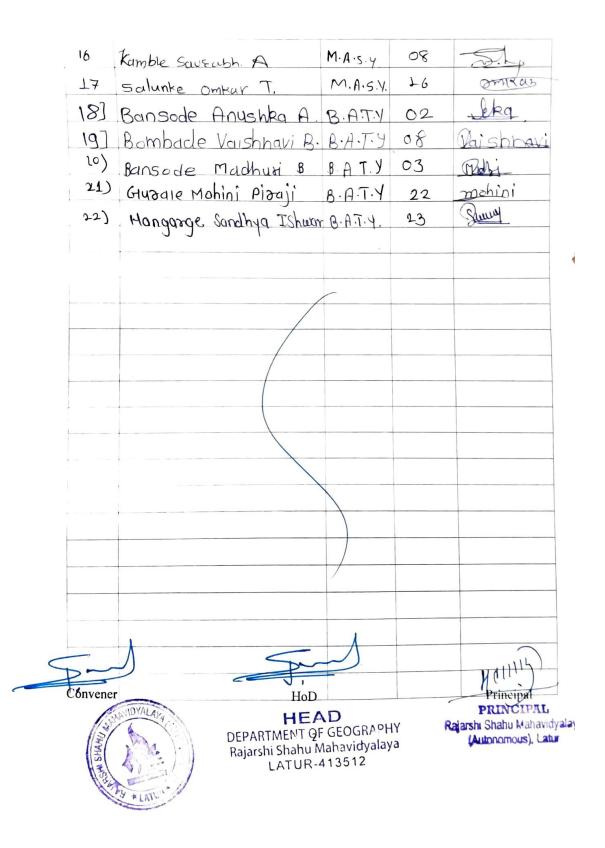

| Sr.<br>No. | Name of the Students     | Class     | Roll No. | Signature |
|------------|--------------------------|-----------|----------|-----------|
| ١.         | Deshmukh Mansi Dhopdiram | MASY      | 01 .     | Johnst    |
| 2.         | Kale Viwala Deelip       | M. H.S.Y. | 07.      | Berala.   |
| 3.         | Shaikh Adela R.          | M.A. 1sty | 23       | Atten     |
| 4.         | Maniyar Semsan j         | 4         | 17       | Similan   |
| S.         | Tamboli Bariza G.        | 4         | 30       | Beiern    |
| 6.         | Kamble Aishwazya         | M.A.F.Y.  | 13       | Afle      |
| ٦.         | Khanapuze Sakshi R.      | B.A.T.Y.  | 264      | Salishi   |
| 8.         | Bazaskaz Nondini Arun    | B.A.T.Y   | 265      | avandin.  |
| <u>ع</u> . | Mujawar Mohij Ismail     | M.A.S.Y   | 10       | monit.    |
| 10.        | Adawale Vikas, M.        | M.A.F.Y   | 01       | vikas.    |
| 11         | Rajuze Ajary Sambhaji    | M. A.S.Y  | 13       | fajor     |
| 12.        | chavan vishny S.         | M. A.F.Y  | 05       | alshow    |
| 13.        | Sheilth Adiba 1x.        | M.A.Fr    |          | Sin       |
| 4,         | Jovalge Alay Manik       | MACY      | 06       | ATUL      |
| 15         | Parsalge Saethele Hiles  | RAT       | 1 213    | - Boula ! |
|            | U                        | N. D. Mil | 4        | A         |