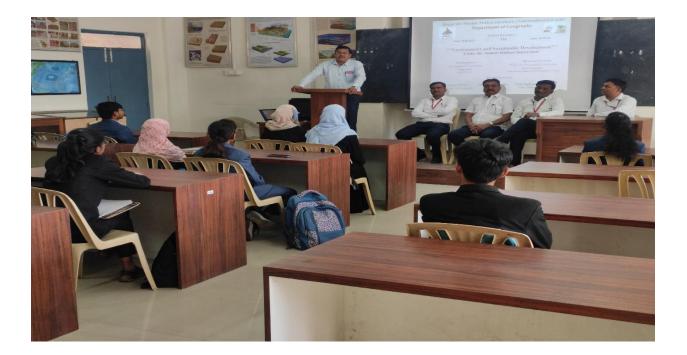

### v) Brief Summary of Events:

The Program was stated on time i.e., 10.30 am on 17.01.2023. The Chairperson of this Guest Lecture was Dr. Mahadev H. Gavhane, Principal, Rajarshi Shahu Mahavidyalaya, (Autonomous), Latur. The spatial presence was Vice Principal Prof. S. N. Shinde and Dr. Abhijit Yadav, OSD. The Resource Person was Dr. Dayanand Ujlambe Sant Janabai Arts, Commerce and Science College, Gangakhed. The resource person was focused on "Environment and Sustainable Development".

### **C) Photographs:**

**Organizer:** Dr. Suresh Phule, Head, Dept. of Geography, Rajarshi Shahu Mahavidyalya (Autonomous), Latur

Resource Person: Dr. Dayanand Ujlambe, Sant Janabai Arts, Commerce and Science College, Gangakhed.