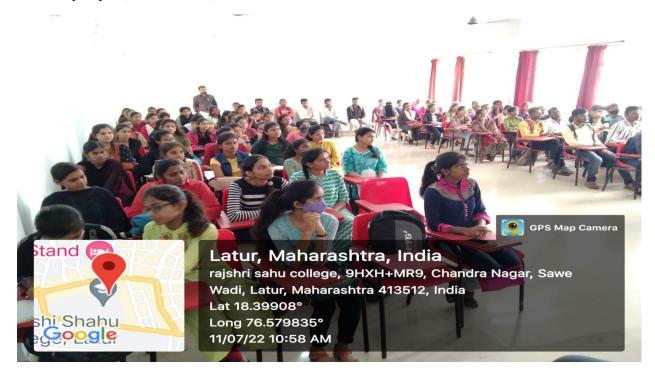

ed but also developing countries.Rapid population growth is detrimental to achieving economic and social progress and to sustainable management of the natural resource base. But there remains a sizeable gap between the private and social interest in fertility reduction, and this gap needs to be narrowed.

#### vi) Any Appendix:

List of participant attached.

Date: 16.07.2022

0

Convener



HoD HEAD DEPARTMENT OF GEOGRAPHY Rajarshi Shahu Mahavidyalaya LATUR-413512

Rajarshi Shahu Mahavidyalaya (Autonomous), Latur

### **C)** Photographs:



**Resource Person: Dr. Sanjiv Kolpe** Department of Geography, Shri Sant Janabai Arts, Commerce and Science College, Gangakhed



**Introduction:** Dr. Omprakash Shahapurkar, Department of Geography, Rajarshi Shahu Mahavidyalaya, (Autonomous), Latur.



Participants Students UG and PG

### D) Broacher:



Organizer Dr. Suresh Phule HoD, Dept. of Geography Resource Person Dr. Sanjiv Kolpe Department of Geography Shri Sant Janabai Arts, Commerce and Science College, Gangakhed. Chairperson Dr. Mahadev Gavhane Principal

| Rajarshi Shahu Mahavidyalaya(Autonomuos), Latur<br>Department of Geography<br>2022-23<br>Guest Lecture<br>On<br>Day Celebration<br>"World Population Day-2022" |       |                                                       |  |  |  |  |  |  |
|----------------------------------------------------------------------------------------------------------------------------------------------------------------|-------|-------------------------------------------------------|--|--|--|--|--|--|
| Date: 11.07.2022