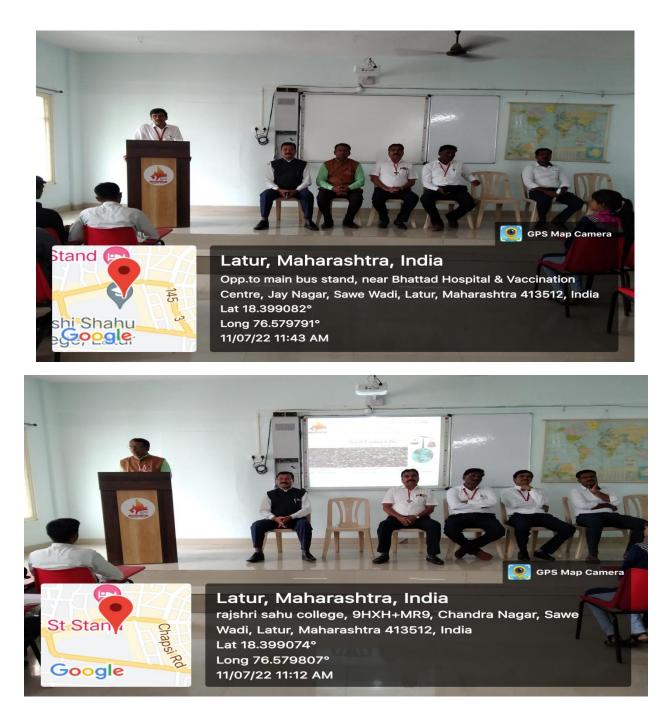

#### iv) Brief Summary of Events/ Sessions:

The Program was stated on time 10.30 am on 11.07.2022. Welcome address speech Dr. Mahadev H. Gavhane, Principal, Rajarshi Shahu Mahavidyalaya, (Autonomous), Latur. Convener Dr. Suresh Phule HoD, Department of Geography, Rajarshi Shahu Mahavidyalaya, (Autonomous), Latur. The Resource Person Were Dr. Sanjiv Kolpe, Department of Geography, Shri Sant Janabai Arts, Commerce and Science College, Gangakhed. Introduction to Dr. Omprakash Shahapurkar, Hosting Dr. Kishor Shinde, Vote of Thanks Dr. Vijay Dalvi. Department of Geography, Rajarshi Shahu Mahavidyalaya, (Autonomous), Latur.

### **C)** Photographs:

**Resource Person: Dr. Sanjiv Kolpe** Department of Geography, Shri Sant Janabai Arts, Commerce and Science College, Gangakhed

**Introduction:** Dr. Omprakash Shahapurkar, Department of Geography, Rajarshi Shahu Mahavidyalaya, (Autonomous), Latur.