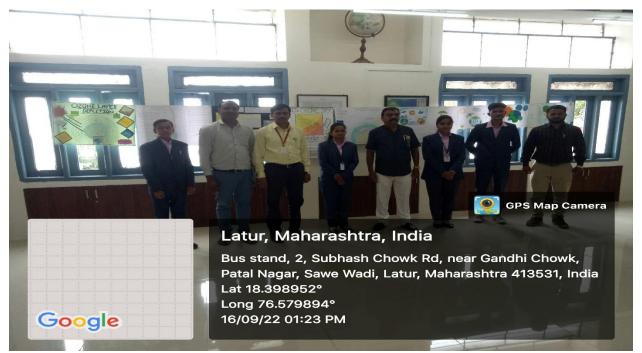

Prof.Dr.Suresh Phule HoD Geography, Dr. Vijay Dalvi Convener, Examiner Dr.Kalyan Sawant and participants students of Rajarshi Shahu Mahavidyalaya (Autonomous), Latur during poster presentatition competition