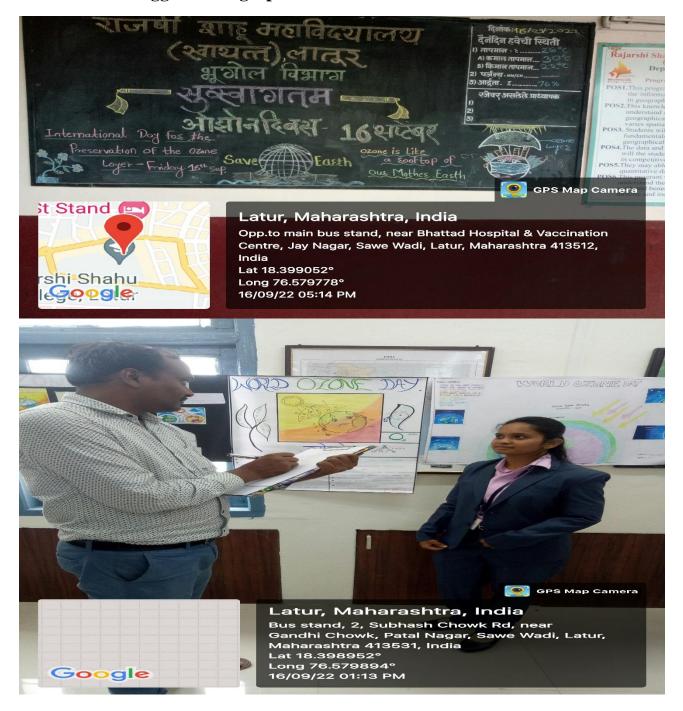

### B) A Report

- i) Title: "Poster Presentation Competition"
- ii) Introduction:

Poster presentation is a medium of scientific communication and gives knowledge to students and society. The poster presentation competition with the theme "Ozone Depletion" was held on 16 September, 2022 on the occasion of "World Ozone Day"

v) **Brief Summary of Events/ Sessions:** 

> The Poster Presentation Competition with the theme: "Ozone Depletion" was organized by Dept. of Geography, Dr. Kalyan Sawant, Asst. Professor of Botany and Dr. Kundan Tayde. Asst.Professor of Chemistry was the examiner for Poster Presentation Competition.