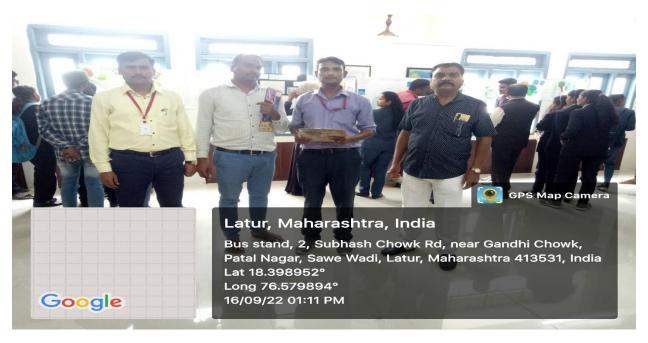

# **C)** Geotagged Photographs:

Examiner: Dr.Kalyan Sawant, Rajarshi Shahu Mahavidyalaya (Autonomous), Latur during poster presentation competition.

Prof.Dr.Suresh Phule HoD Geography ,Dr. Vijay Dalvi Convener , Examiner Dr.Kalyan Sawant and Dr.Kundan Tayde of Rajarshi Shahu Mahavidyalaya (Autonomous), Latur during poster presentatition competition