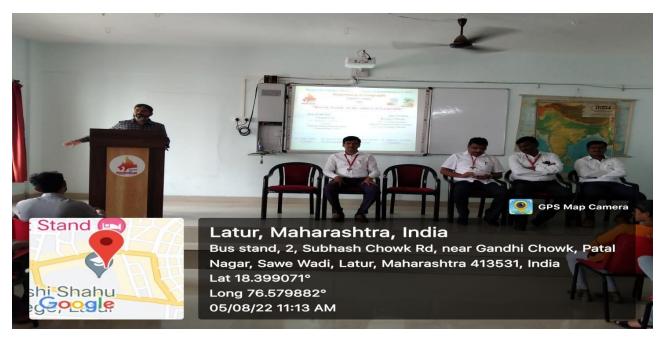

#### B) A Report

i) Title:

Recent Trends in the Subject of Geography.

ii)

The Dept of Geography organized a guest lecture on Recent Trends in the subject of Geography on 05/08/2022. 68 Students and 09 faculties attended this program. Prof. (Dr.) Avinash Kadam, Director School of Earth Sciences, S.R.T.M. University, Nanded. was the resource person for this program.

68 Students and 09 faculties attended this program.(Male 31 and Female 47)

**Brief Summary of Guest Lecture:** v)

The lecture was started on 10:45 am The resource person Prof. (Dr) Avinash Kadam highlighted the recent trends in the subject of Geography, such as GIS, RS, GPS, Competitive Examination and scope of Geography in different field. He mentioned that students have more Opportunities in the subject of Geography. The chair person of this program was Dr. Mahadev Gavhane, Principal, Rajarshi Shahu Mahavidyalaya (Autonomous) Latur, Head Dept. of Geography Prof. (Dr) S.J. Phule, Prof. D.B. Sonkamble, Dr. K.B. Shinde, Mr. Pradip Gorambekar and Convener of the Program Dr. Vijay Dalvi were present for this program.

## **B)** Photographs:

**Resource Person: Prof. (Dr.) Avinash Kadam, Director** School of Earth Sciences, S.R.T.M. University, Nanded.

**Convener: Dr. Vijay Dalvi Department of Geography,** Rajarshi Shahu Mahavidyalaya (Autonomous), Latur