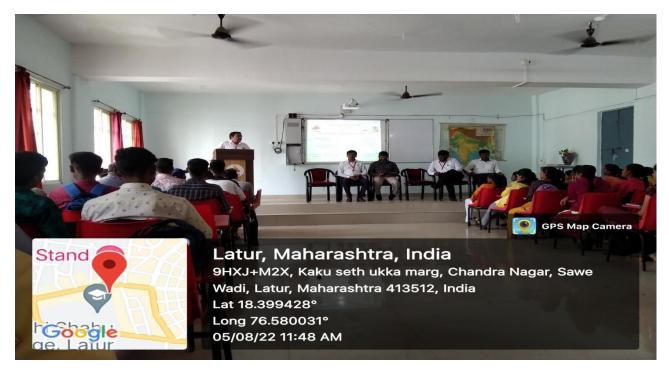

#### B) A Report

i) Title:

Recent Trends in the Subject of Geography.

ii)

The Dept of Geography organized a guest lecture on Recent Trends in the subject of Geography on 05/08/2022. 68 Students and 09 faculties attended this program. Prof. (Dr.) Avinash Kadam, Director School of Earth Sciences, S.R.T.M. University, Nanded. was the resource person for this program.

68 Students and 09 faculties attended this program.(Male 31 and Female 47)

**Brief Summary of Guest Lecture:** v)

The lecture was started on 10:45 am The resource person Prof. (Dr) Avinash Kadam highlighted the recent trends in the subject of Geography, such as GIS, RS, GPS, Competitive Examination and scope of Geography in different field. He mentioned that students have more Opportunities in the subject of Geography. The chair person of this program was Dr. Mahadev Gavhane, Principal, Rajarshi Shahu Mahavidyalaya (Autonomous) Latur, Head Dept. of Geography Prof. (Dr) S.J. Phule, Prof. D.B. Sonkamble, Dr. K.B. Shinde, Mr. Pradip Gorambekar and Convener of the Program Dr. Vijay Dalvi were present for this program.

## **B)** Photographs:

**Resource Person: Prof. (Dr.) Avinash Kadam, Director** School of Earth Sciences, S.R.T.M. University, Nanded.

**Convener: Dr. Vijay Dalvi Department of Geography,** Rajarshi Shahu Mahavidyalaya (Autonomous), Latur