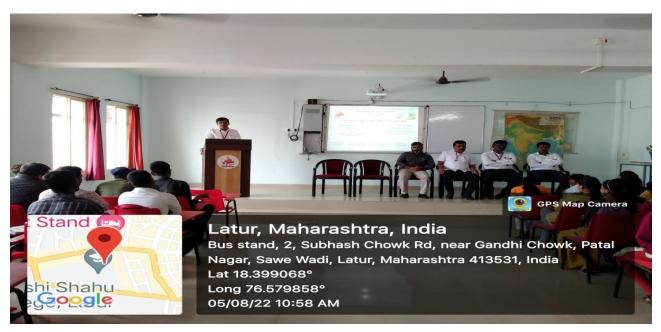

#### B) A Report

i) Title:

Recent Trends in the Subject of Geography.

ii)

The Dept of Geography organized a guest lecture on Recent Trends in the subject of Geography on 05/08/2022. 68 Students and 09 faculties attended this program. Prof. (Dr.) Avinash Kadam, Director School of Earth Sciences, S.R.T.M. University, Nanded. was the resource person for this program.

68 Students and 09 faculties attended this program.(Male 31 and Female 47)

**Brief Summary of Guest Lecture:** v)

The lecture was started on 10:45 am The resource person Prof. (Dr) Avinash Kadam highlighted the recent trends in the subject of Geography, such as GIS, RS, GPS, Competitive Examination and scope of Geography in different field. He mentioned that students have more Opportunities in the subject of Geography. The chair person of this program was Dr. Mahadev Gavhane, Principal, Rajarshi Shahu Mahavidyalaya (Autonomous) Latur, Head Dept. of Geography Prof. (Dr) S.J. Phule, Prof. D.B. Sonkamble, Dr. K.B. Shinde, Mr. Pradip Gorambekar and Convener of the Program Dr. Vijay Dalvi were present for this program.

## **B)** Photographs:

**Resource Person: Prof. (Dr.) Avinash Kadam, Director** School of Earth Sciences, S.R.T.M. University, Nanded.

**Convener: Dr. Vijay Dalvi Department of Geography,** Rajarshi Shahu Mahavidyalaya (Autonomous), Latur