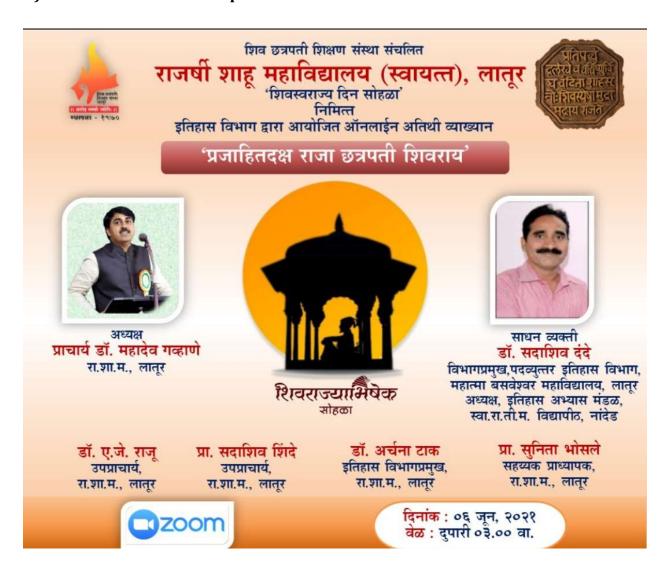

#### D) Brochure of the Workshop:-

# Rajarshi Shahu Mahavidyalaya (Autonomous), Latur **Department of History**

Organizes

Workshop on "Raja Shivray: The King of People"

06th June, 2021 at 03.00 PM

Mode: Online Via ZOOM Cloud Meeting Platform

### **Workshop Schedule**

| Time                | Theme                                                  | Speaker                     |
|---------------------|--------------------------------------------------------|-----------------------------|
| 03.00 PM - 03.02 PM | Welcome of the Guest and<br>Participants               | Miss KiranJagtap            |
| 03.02 PM - 03.07 PM | Introductory Speech                                    | Dr. ArchanaTak              |
| 03.07 PM - 03.15 PM | Introduction of the Resource Person                    | Mr. Ajay Parve              |
| 03.15 PM - 04.15 PM | Technical Session:Raja Shivray : The<br>King of People | Dr. SadashivDande           |
| 04.15 PM 04.30 PM   | Presidential Address                                   | Dr. MahadevGavhane          |
| 04.30 PM - 04.35 PM | Vote of Thanks                                         | Assist. Prof. SunitaBhosale |