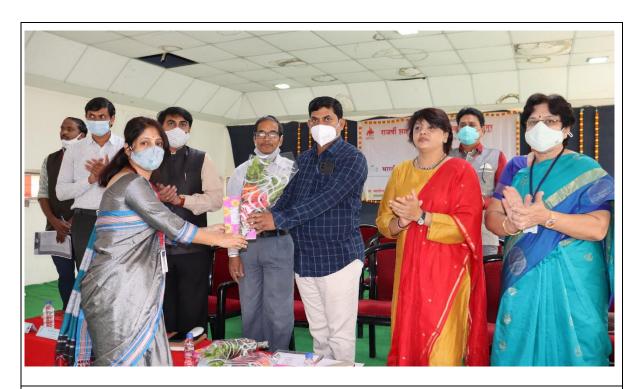

## C) Photographs:

The program was inaugurated by Hon'ble Trupti Andhare (District Education Officer) with all Dignitaries

Hon'ble Principal Dr. Mahadev Gavhane felicitating Hon'ble Trupti Andhare

Hon'ble Vice Principal Sucheta Waghmare felicitating Hon'ble Dr. Kulbhushan Kandarkar