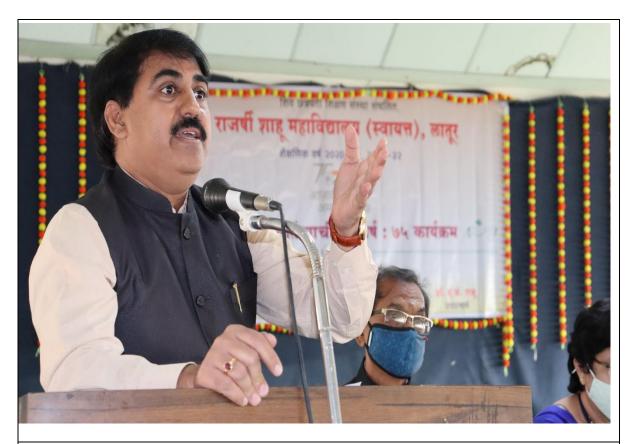

Hon'ble Dr. Kulbhushan Kandarkar Delivering his Speech

Hon'ble Trupti Andhare Delivering her Speech

Hon'ble Mr. S. P. Kolpak Delivering his Speech

Hon'ble Mr. S. M. Gutte Delivering his Speech

Hon'ble Principal Dr. Mahadev Gvhane Delivering his Presidential his Speech

Kulbhushan Kandarkar, Chief guide of the program, introduced various postage stamps to the students and told the history of Indian post. Mr. S. P. Kolpak introduced the Indian Post to the students. Mr. B. V. Halane, Post Officer, gave the detail information about the various schemes in Post. Mr. S. M. Gutte, Post Officer, told the interesting stories of the post.