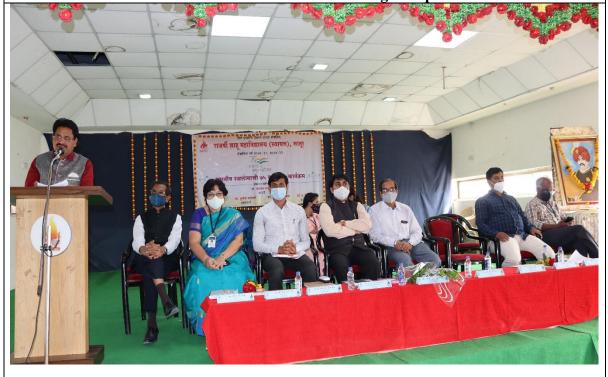

#### v. Brief Summary of the Program:

Department of History in Rajarshi Shahu Mahavidyalaya (Autonomous), Latur organized an "Exhibition of Rare Indian Postage Stamps and Lecture" on 17th and 18th December 2021 in association with Indian Post Office, Latur and Education Department, Latur under the program "Azadi Ka Amrit Mahotsav" which was being celebrated on the occasion of 75th Independence Day of India. An exhibition of 3500 postage stamps which is an extra ordinary collection by Dr. Kulbhushan Kandarkar, retired medical officer. The program was inaugurated by Hon'ble Trupti Andhare, District Education Officer. Principal Dr. Mahadev Gavane was the president of the program. Mr. S. P. Kolpak, Assistant Superintendent, Post Office, Latur; Dr. Kulbhushan Kandarkar, Dr. A. J. Raju, Vice- Principal; Prof. Sadashiv Shinde, Vice-Principal; Prof. Sucheta Waghmare, Vice- Principal were present for the program. 800 Students from the college and Yashvant Vidvalava, Jijamata Girls' School, Deshikendra, Vidyavikas Vidyalaya, Godavari Vidyalaya, Sarswati Vidyalaya, Parimal Vidyalaya, Dnyaneshwar Vidyalaya, Keshwaraj Vidyalaya, Swami Vivekanand Vidyalaya attended the exhibition. Lt. Dr. Archana Tak, worked as event convener. Dr. Kalyan Sawnat presented the introductory speech. Dr. Rahul More hosted the program. Dr. Priyadarshani Patil expressed vote of thanks. Mrs. Trupti Andhare motivated the students to have different hobbies. Dr.

Kulbhushan Kandarkar, Chief guide of the program, introduced various postage stamps to the students and told the history of Indian post. Mr. S. P. Kolpak introduced the Indian Post to the students. Mr. B. V. Halane, Post Officer, gave the detail information about the various schemes in Post. Mr. S. M. Gutte, Post Officer, told the interesting stories of the post.