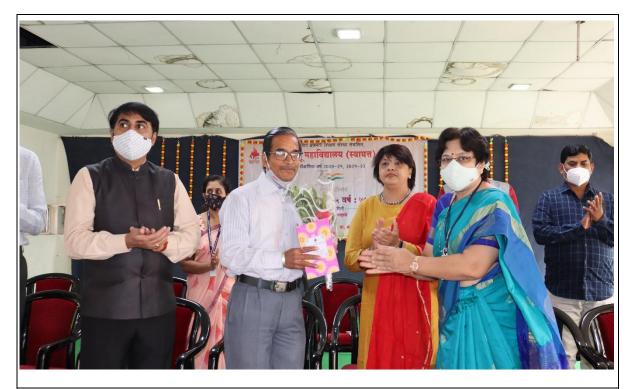

Hon'ble Principal Dr. Mahadev Gavhane felicitating Hon'ble Mr. S. P. Kolpak

Lt. Dr. Archana Tak felicitating Hon'ble Mr. B. V. Halne

Hon'ble Dr. Kalyan Sawant felicitating Hon'ble Mr. S. M. Gutte

Hon'ble Dr. Kalyan Sawant Delivering Introductory Speech