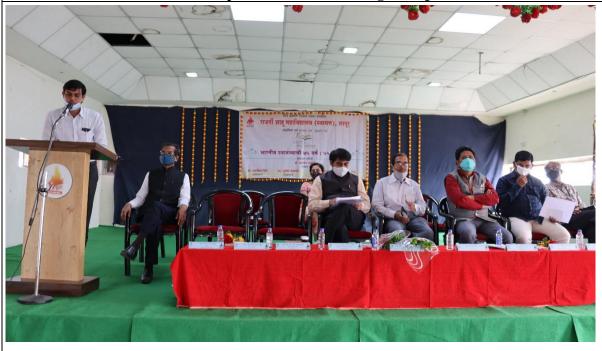

#### v. Brief Summary of the Program:

Department of History in Rajarshi Shahu Mahavidyalaya (Autonomous), Latur organized an "Exhibition of Rare Indian Postage Stamps and Lecture" on 17th and 18th December 2021 in association with Indian Post Office, Latur and Education Department, Latur under the program "Azadi Ka Amrit Mahotsav" which was being celebrated on the occasion of 75th Independence Day of India. An exhibition of 3500 postage stamps which is an extra ordinary collection by Dr. Kulbhushan Kandarkar, retired medical officer. The program was inaugurated by Hon'ble Trupti Andhare, District Education Officer. Principal Dr. Mahadev Gavane was the president of the program. Mr. S. P. Kolpak, Assistant Superintendent, Post Office, Latur; Dr. Kulbhushan Kandarkar, Dr. A. J. Raju, Vice- Principal; Prof. Sadashiv Shinde, Vice-Principal; Prof. Sucheta Waghmare, Vice- Principal were present for the program. 800 Students from the college and Yashvant Vidvalava, Jijamata Girls' School, Deshikendra, Vidyavikas Vidyalaya, Godavari Vidyalaya, Sarswati Vidyalaya, Parimal Vidyalaya, Dnyaneshwar Vidyalaya, Keshwaraj Vidyalaya, Swami Vivekanand Vidyalaya attended the exhibition. Lt. Dr. Archana Tak, worked as event convener. Dr. Kalyan Sawnat presented the introductory speech. Dr. Rahul More hosted the program. Dr. Priyadarshani Patil expressed vote of thanks. Mrs. Trupti Andhare motivated the students to have different hobbies. Dr.

Kulbhushan Kandarkar, Chief guide of the program, introduced various postage stamps to the students and told the history of Indian post. Mr. S. P. Kolpak introduced the Indian Post to the students. Mr. B. V. Halane, Post Officer, gave the detail information about the various schemes in Post. Mr. S. M. Gutte, Post Officer, told the interesting stories of the post.