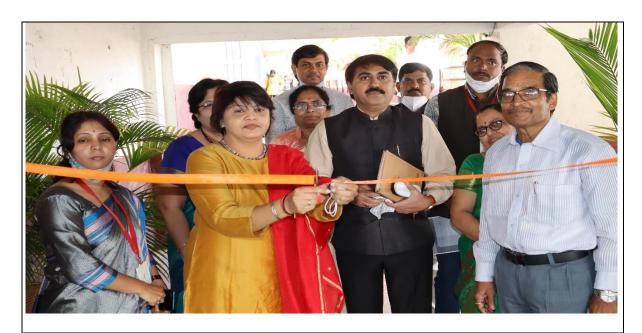

## C) Photographs:

The program was inaugurated by Hon'ble Trupti Andhare (District Education Officer) with all Dignitaries

Hon'ble Principal Dr. Mahadev Gavhane felicitating Hon'ble Trupti Andhare

Hon'ble Vice Principal Sucheta Waghmare felicitating Hon'ble Dr. Kulbhushan Kandarkar