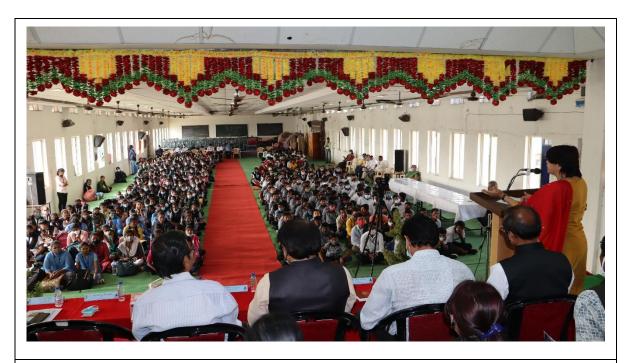

#### v. Brief Summary of the Program:

Department of History in Rajarshi Shahu Mahavidyalaya (Autonomous), Latur organized an "Exhibition of Rare Indian Postage Stamps and Lecture" on 17th and 18th December 2021 in association with Indian Post Office, Latur and Education Department, Latur under the program "Azadi Ka Amrit Mahotsav" which was being celebrated on the occasion of 75th Independence Day of India. An exhibition of 3500 postage stamps which is an extra ordinary collection by Dr. Kulbhushan Kandarkar, retired medical officer. The program was inaugurated by Hon'ble Trupti Andhare, District Education Officer. Principal Dr. Mahadev Gavane was the president of the program. Mr. S. P. Kolpak, Assistant Superintendent, Post Office, Latur; Dr. Kulbhushan Kandarkar, Dr. A. J. Raju, Vice- Principal; Prof. Sadashiv Shinde, Vice-Principal; Prof. Sucheta Waghmare, Vice- Principal were present for the program. 800 Students from the college and Yashvant Vidvalava, Jijamata Girls' School, Deshikendra, Vidyavikas Vidyalaya, Godavari Vidyalaya, Sarswati Vidyalaya, Parimal Vidyalaya, Dnyaneshwar Vidyalaya, Keshwaraj Vidyalaya, Swami Vivekanand Vidyalaya attended the exhibition. Lt. Dr. Archana Tak, worked as event convener. Dr. Kalyan Sawnat presented the introductory speech. Dr. Rahul More hosted the program. Dr. Priyadarshani Patil expressed vote of thanks. Mrs. Trupti Andhare motivated the students to have different hobbies. Dr.

All Dignitaries at an Exhibition of Postal Stamps

D) Link for Videos if any: Not Available