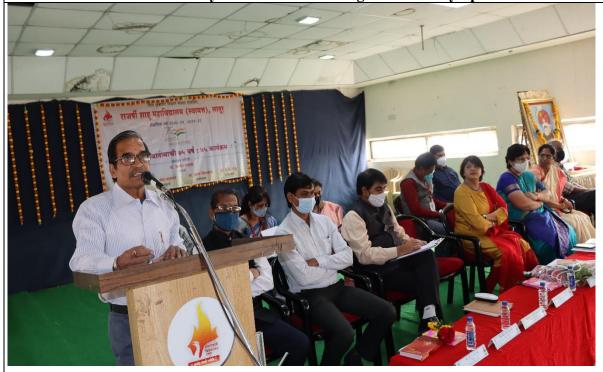

Hon'ble Dr. Kulbhushan Kandarkar Delivering his Speech

Hon'ble Trupti Andhare Delivering her Speech

Hon'ble Mr. S. P. Kolpak Delivering his Speech

Hon'ble Mr. S. M. Gutte Delivering his Speech

Hon'ble Principal Dr. Mahadev Gvhane Delivering his Presidential his Speech