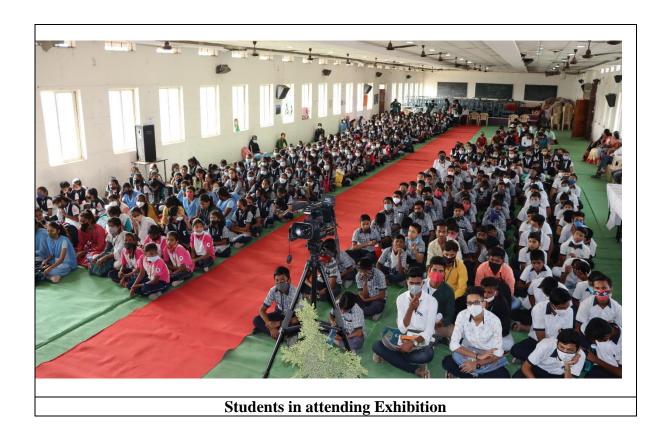

#### iv. Details of the Participants:

800 Students, 40 teaching and 08 non-teaching staff from the college and Yashvant Vidyalaya, Jijamata Girls' School, Deshikendra, Vidyavikas Vidyalaya, Godavari Vidyalaya, Sarswati Vidyalaya, Parimal Vidyalaya, Dnyaneshwar Vidyalaya, Keshwaraj Vidyalaya, Swami Vivekanand Vidyalaya attended the exhibition.

महाविद्यालयातील व शहरातील विद्यार्थ्यांना विविध टपाल तिकिटांची यशवंत विद्यालय, जिजामाता कन्या

प्रशाला, देशीकेंद्र विद्यालय, राजस्थान विद्यालय, विद्या विकास विद्यालय, गोदावरी विद्यालय, सरस्वती विद्यालय, परिमल विद्यालय, ज्ञानेश्वर विद्यालय, केशवराज विद्यालय, स्वामी विवेकानंद विद्यालयामधून ८०० विद्यार्थी या प्रदर्शनात सहभागी झाले होते. इतिहास विभागप्रमुख डॉ. अर्चना टाक यांनी समन्वयक म्हणून काम पाहिले. प्रास्ताविक डॉ. कल्याण सावंत यांनी केले. कार्यक्रमाचे सूत्रसंचालन डॉ. राहुल मोरे यांनी केले तर आभार डॉ. प्रियदर्शनी पाटील यांनी मानले.