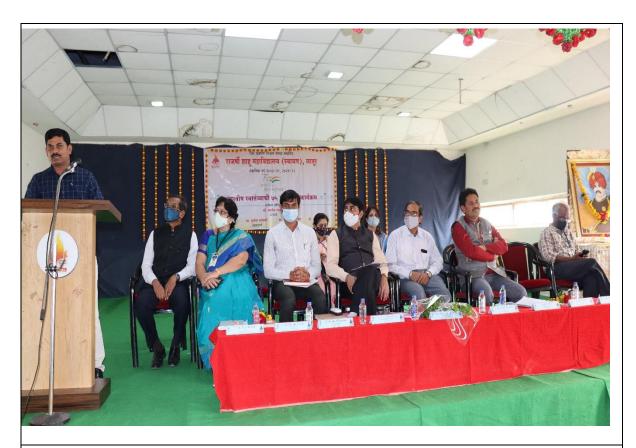

#### v. Brief Summary of the Program:

Department of History in Rajarshi Shahu Mahavidyalaya (Autonomous), Latur organized an "Exhibition of Rare Indian Postage Stamps and Lecture" on 17th and 18th December 2021 in association with Indian Post Office, Latur and Education Department, Latur under the program "Azadi Ka Amrit Mahotsav" which was being celebrated on the occasion of 75th Independence Day of India. An exhibition of 3500 postage stamps which is an extra ordinary collection by Dr. Kulbhushan Kandarkar, retired medical officer. The program was inaugurated by Hon'ble Trupti Andhare, District Education Officer. Principal Dr. Mahadev Gavane was the president of the program. Mr. S. P. Kolpak, Assistant Superintendent, Post Office, Latur; Dr. Kulbhushan Kandarkar, Dr. A. J. Raju, Vice- Principal; Prof. Sadashiv Shinde, Vice-Principal; Prof. Sucheta Waghmare, Vice- Principal were present for the program. 800 Students from the college and Yashvant Vidvalava, Jijamata Girls' School, Deshikendra, Vidyavikas Vidyalaya, Godavari Vidyalaya, Sarswati Vidyalaya, Parimal Vidyalaya, Dnyaneshwar Vidyalaya, Keshwaraj Vidyalaya, Swami Vivekanand Vidyalaya attended the exhibition. Lt. Dr. Archana Tak, worked as event convener. Dr. Kalyan Sawnat presented the introductory speech. Dr. Rahul More hosted the program. Dr. Priyadarshani Patil expressed vote of thanks. Mrs. Trupti Andhare motivated the students to have different hobbies. Dr.

Kulbhushan Kandarkar, Chief guide of the program, introduced various postage stamps to the students and told the history of Indian post. Mr. S. P. Kolpak introduced the Indian Post to the students. Mr. B. V. Halane, Post Officer, gave the detail information about the various schemes in Post. Mr. S. M. Gutte, Post Officer, told the interesting stories of the post.