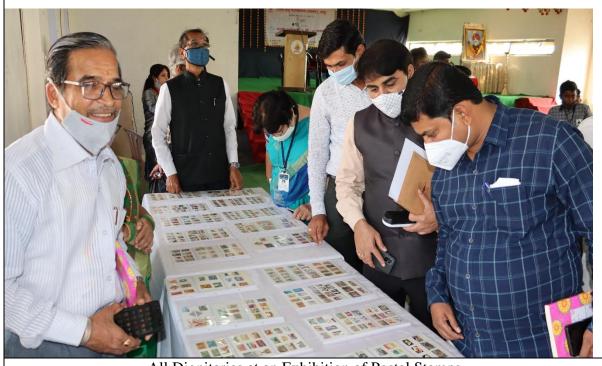

All Dignitaries at an Exhibition of Postal Stamps

D) Link for Videos if any: Not Available