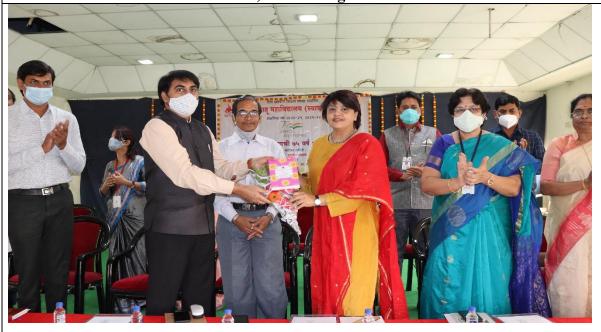

Hon'ble Principal Dr. Mahadev Gavhane felicitating Hon'ble Mr. S. P. Kolpak

Lt. Dr. Archana Tak felicitating Hon'ble Mr. B. V. Halne

Hon'ble Dr. Kalyan Sawant felicitating Hon'ble Mr. S. M. Gutte

Hon'ble Dr. Kalyan Sawant Delivering Introductory Speech