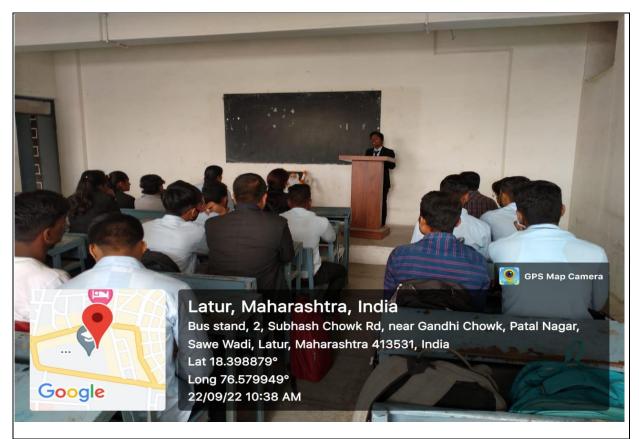

On this occasion, Dnyaneshwari More expressed her views and paid tribute the great work of Karmveer Bhaurao Patil. Lt. Dr. Archana Tak gave detailed information about the life and work of Padambhushan Karmveer Bhurao Patil.