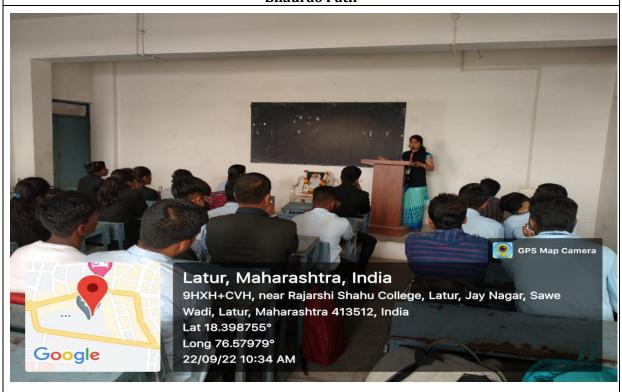

On this occasion, Dnyaneshwari More expressed her views and paid tribute the great work of Karmveer Bhaurao Patil. Lt. Dr. Archana Tak gave detailed information about the life and work of Padambhushan Karmveer Bhurao Patil.

Miss. Dnyaneshwari More, student of BA First year expressed his gratitude towards teachers through his speech.