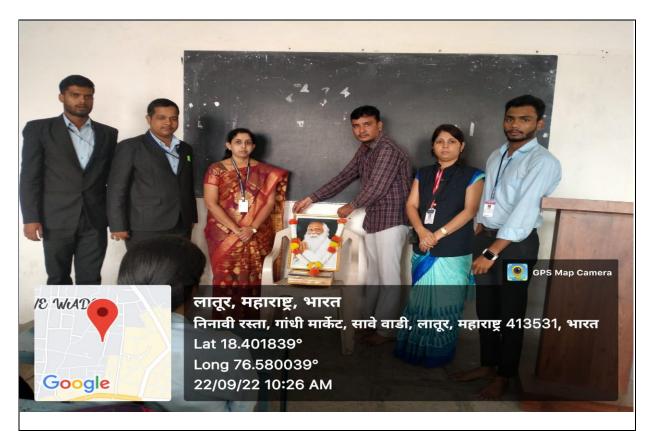

#### **Photographs:**

While Wreath Offering of Photo and salutations to Hon. Padambhushan Karmveer Bhaurao Patil

Lt. Dr. Archana Tak guided the students and gave detail information about the life, work and achievements of Hon. Padambhushan Karmveer Bhaurao Patil