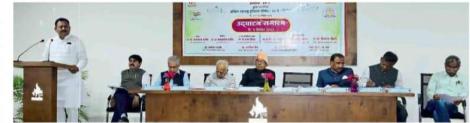

## **Inauguration Ceremony:**

The inauguration ceremony had been organized in VLC Hall at 10:30 A.M. Mr. Babasaheb Patil, MLA, Ahmedpur was the inaugurator of the 30<sup>th</sup> session. Dr. Gopalrao Patil, President, Shiv Chhatrapati Shikshan Sanstha, Latur presided over the ceremony. Dr. Raja Dixit, Dr. Somanth Rode, Dr. Gopal Shinde, Dr. Satish Kadam, Dr. Shivraj Bokade, Principal Dr. Mahadev Gavhane, Vice Principal Prof. Sadashiv Shinde, Lt. Dr Archana Tak were present on the stage. Principal Dr. Mahadev Gavhane introduced the achievements of Rajarshi Shahu Mahavidyalaya to the chief guests and audience. He also introduced the Shahu Pattern i.e. Latur Pattern.

Three personalities were honoured on by the Akhil Maharashtra Itihas Parishad. Those were:-

- 1. Dr. Raja Dixit was honoured with Pandit Setu Madhavrao Pagadi award.
- 2. Mr. Gopalrao Deshmukh was honoured with Itihas Bhushan V. C. Bendre Award.
- 3. Dr. Gopalrao Patil was awarded with Late. Appasaheb Pawar Award.

Dr. Shivraj Bokade, Secretary, Akhil Maharashtra Itihas Parishad, read the report of the Parishad. He introduced the three awardees.

Dr. Raja Dixit, President, 30<sup>th</sup> Session of Akhil Maharashtra Itihas Parishad, addressed the audience. He said that the history scholars should study the both sides of events. Some topics have not been touched. The local history should be given more importance. He added that the history is presented in wrong ways now a days. The historians should speak against it.

Dr. Gopalrao Patil, President, Shiv Chhatrapati Shikshan Sanstha, presided the event. He guided the history scholars in his presidential speech. He expressed his thanks for honouring him by Akhil Maharashtra Itihas Parishad. He said that the conferences motivate the history scholars to research in history and it provides platform for the study. So such type of conferences should be conducted always.