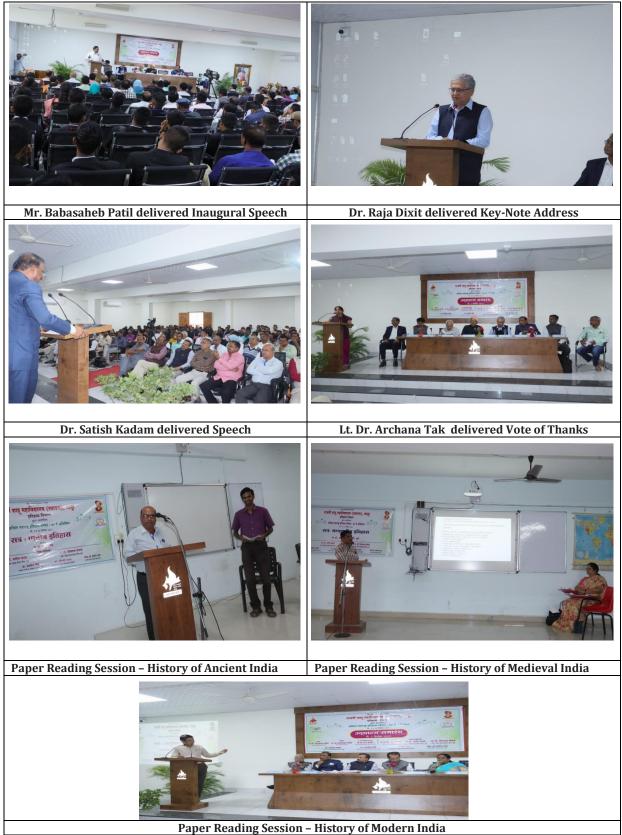

## **Inauguration Ceremony:**

The inauguration ceremony had been organized in VLC Hall at 10:30 A.M. Mr. Babasaheb Patil, MLA, Ahmedpur was the inaugurator of the 30<sup>th</sup> session. Dr. Gopalrao Patil, President, Shiv Chhatrapati Shikshan Sanstha, Latur presided over the ceremony. Dr. Raja Dixit, Dr. Somanth Rode, Dr. Gopal Shinde, Dr. Satish Kadam, Dr. Shivraj Bokade, Principal Dr. Mahadev Gavhane, Vice Principal Prof. Sadashiv Shinde, Lt. Dr Archana Tak were present on the stage. Principal Dr. Mahadev Gavhane introduced the achievements of Rajarshi Shahu Mahavidyalaya to the chief guests and audience. He also introduced the Shahu Pattern i.e. Latur Pattern.

Mr. Babasaheb Patil, MLA, Ahmedpur praised the work of Parishad and achievements of Rajarshi Shahu Mahavidyalaya in his inaugural speech. He expressed concern about the distortion of history that is going on now a days. The politicians must study the history. The white cloths of the politicians represent the thoughts of Mahatma Gandhi. The students should read the historical books.

Dr. Satish Kadam, President, Akhil Maharashtra Itihas Parishad, expressed the thanks to Shiv Chhatrapati Shikshan Sanstha for organizing 30<sup>th</sup> session of Akhil Maharashtra Itihas Parishad. He also criticised the wrong presentation of history through the films and serials. He appealed the history students to write the research papers with references. He also told some historical events in Latur District.

Dr. Shivraj Bokade, Secretary, Akhil Maharashtra Itihas Parishad, read the report of the Parishad. He introduced the three awardees.

Dr. Raja Dixit, President, 30<sup>th</sup> Session of Akhil Maharashtra Itihas Parishad, addressed the audience. He said that the history scholars should study the both sides of events. Some topics have not been touched. The local history should be given more importance. He added that the history is presented in wrong ways now a days. The historians should speak against it.

Dr. Anuja Jadhav and Mr. Sudarshan Patil hosted the ceremony. Lt. Dr. Archana Tak presented vote of thanks.

#### **Paper Reading Session:**

94 papers had been received by the Parishad to publish in Peer Reviewed Multidisciplinary Research Journal with ISSN Number. The history scholars who had sent the paper they presented it. The papers had been divided in 3 categories those where History of Ancient India, History of Medieval India and History of Modern India. Dr. Anurag Vaidya, presided over the History of Ancient India paper reading. Dr. Anuradha Kulkarni presided over the History of Medieval India paper reading. Dr. G. B. Shaha presided over the History of Modern India paper reading.

## Day Second (10<sup>th</sup> December 2022): Research Paper Reading:

The delegates read the research papers sent for the publishing in the journal of the Parishad. Those were read in three parts. The History of Ancient India paper reading, the History of Medieval India paper reading and the History of Modern India paper reading. Dr. Anurag Vaidya presided over the History of Ancient India paper reading. Dr. Anuradha Kulkarni presided over the History of Medieval India paper reading. Dr. G. B. Shaha presided over the History of Modern India paper reading.