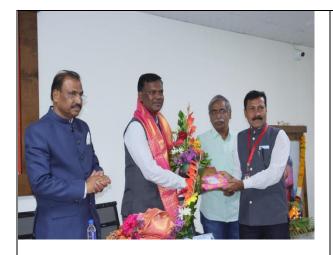

# C) Photographs:

Felicitation of Dr. Shivraj Bokade by Capt. Dr. O. V. Shahapurkar

Felicitation of Dr. G. B. Shaha by Capt. Dr. O. V. Shahapurkar

Felicitation of Dr. Anuradha Kulkarni by Lt. Anuradha Kulkarni

Felicitation of Dr. Anurag Vaidya by Dr. Sambhaji Patil

All Dignitaries while Proceeding Publication

Principal Dr. Mahadev Gavhane delivered Introductory Speech

aper require session mistory or mouth int