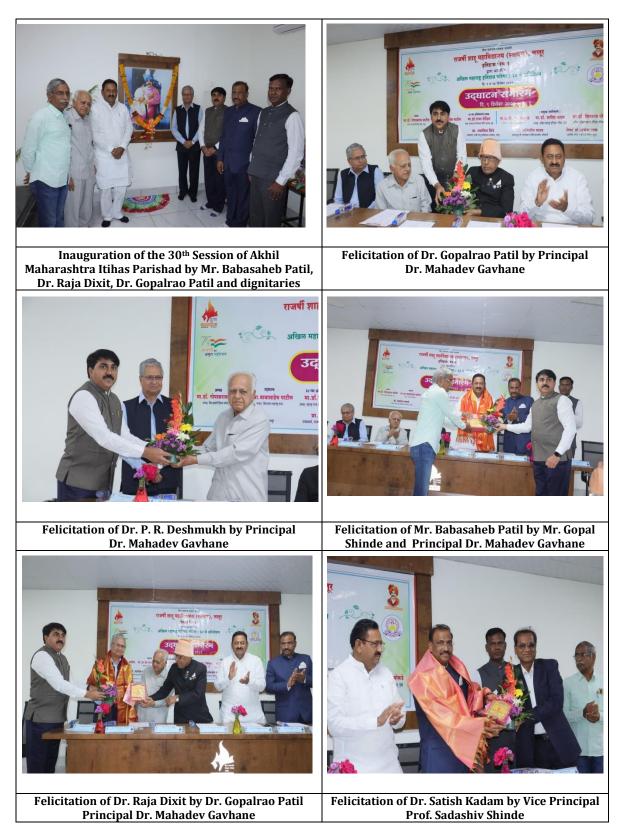

## **Inauguration Ceremony:**

The inauguration ceremony had been organized in VLC Hall at 10:30 A.M. Mr. Babasaheb Patil, MLA, Ahmedpur was the inaugurator of the 30<sup>th</sup> session. Dr. Gopalrao Patil, President, Shiv Chhatrapati Shikshan Sanstha, Latur presided over the ceremony. Dr. Raja Dixit, Dr. Somanth Rode, Dr. Gopal Shinde, Dr. Satish Kadam, Dr. Shivraj Bokade, Principal Dr. Mahadev Gavhane, Vice Principal Prof. Sadashiv Shinde, Lt. Dr Archana Tak were present on the stage. Principal Dr. Mahadev Gavhane introduced the achievements of Rajarshi Shahu Mahavidyalaya to the chief guests and audience. He also introduced the Shahu Pattern i.e. Latur Pattern.

Three personalities were honoured on by the Akhil Maharashtra Itihas Parishad. Those were:-

- 1. Dr. Raja Dixit was honoured with Pandit Setu Madhavrao Pagadi award.
- 2. Mr. Gopalrao Deshmukh was honoured with Itihas Bhushan V. C. Bendre Award.
- 3. Dr. Gopalrao Patil was awarded with Late. Appasaheb Pawar Award.

Mr. Babasaheb Patil, MLA, Ahmedpur praised the work of Parishad and achievements of Rajarshi Shahu Mahavidyalaya in his inaugural speech. He expressed concern about the distortion of history that is going on now a days. The politicians must study the history. The white cloths of the politicians represent the thoughts of Mahatma Gandhi. The students should read the historical books.

Dr. Satish Kadam, President, Akhil Maharashtra Itihas Parishad, expressed the thanks to Shiv Chhatrapati Shikshan Sanstha for organizing 30<sup>th</sup> session of Akhil Maharashtra Itihas Parishad. He also criticised the wrong presentation of history through the films and serials. He appealed the history students to write the research papers with references. He also told some historical events in Latur District.

Dr. Shivraj Bokade, Secretary, Akhil Maharashtra Itihas Parishad, read the report of the Parishad. He introduced the three awardees.

Dr. Raja Dixit, President, 30<sup>th</sup> Session of Akhil Maharashtra Itihas Parishad, addressed the audience. He said that the history scholars should study the both sides of events. Some topics have not been touched. The local history should be given more importance. He added that the history is presented in wrong ways now a days. The historians should speak against it.

Dr. Gopalrao Patil, President, Shiv Chhatrapati Shikshan Sanstha, presided the event. He guided the history scholars in his presidential speech. He expressed his thanks for honouring him by Akhil Maharashtra Itihas Parishad. He said that the conferences motivate the history scholars to research in history and it provides platform for the study. So such type of conferences should be conducted always.