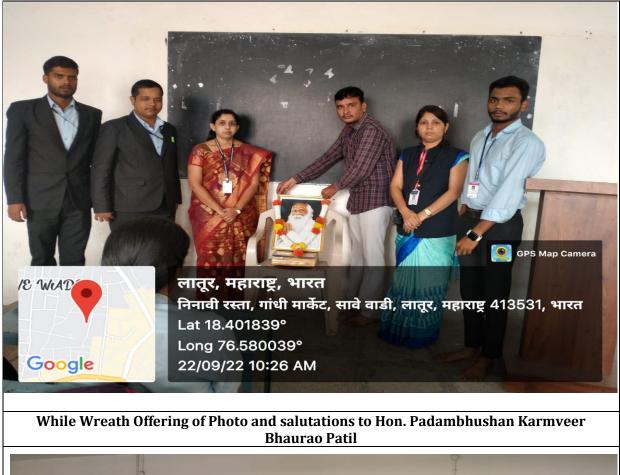

| Time                 | Theme                                                                               | Spekaer                    |  |
|----------------------|-------------------------------------------------------------------------------------|----------------------------|--|
| 10.15 am to 10.20 am | Welcome to the Participants                                                         | Mr. Shivhar Shinde         |  |
| 10.20 am to 10.30 am | Introductory Speech                                                                 | Lt. Dr. Archana Tak        |  |
| 10.30 am to 10.40 am | Wreath Offering of Photo<br>and salutations to Hon. Dr.<br>Sarvepalli Radhakrishnan | All Participants           |  |
| 10.40 am to 10.50 am | Speech                                                                              | Miss. Dnyaneshwari<br>More |  |
| 10.50 am to 11.00 am | Speech                                                                              | Lt. Dr. Archana Tak        |  |

#### **Photographs:**

Lt. Dr. Archana Tak guided the students and gave detail information about the life, work and achievements of Hon. Padambhushan Karmveer Bhaurao Patil

6|135<sup>th</sup> Birth Anniversary of Padambhushan Karmveer Bhuarao Patil, 22<sup>nd</sup> September 2022.