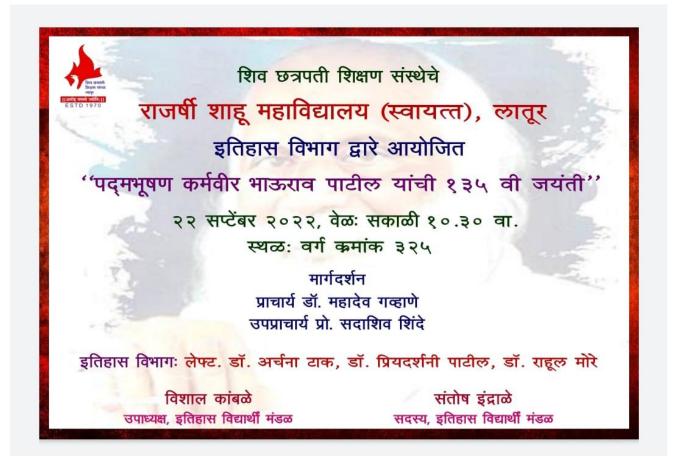

## Rajarshi Shahu Mahaviyalaya (Autonomous), Latur Department of History Organizes 135<sup>th</sup> Birth Anniversary of Padambhushan Karmveer Bhaurao Patil 22<sup>nd</sup> September 2022 Mode: Offline Venue: Hall No. 325

| Time                 | Theme                                                                               | Spekaer                    |  |
|----------------------|-------------------------------------------------------------------------------------|----------------------------|--|
| 10.15 am to 10.20 am | Welcome to the Participants                                                         | Mr. Shivhar Shinde         |  |
| 10.20 am to 10.30 am | Introductory Speech                                                                 | Lt. Dr. Archana Tak        |  |
| 10.30 am to 10.40 am | Wreath Offering of Photo<br>and salutations to Hon. Dr.<br>Sarvepalli Radhakrishnan | All Participants           |  |
| 10.40 am to 10.50 am | Speech                                                                              | Miss. Dnyaneshwari<br>More |  |
| 10.50 am to 11.00 am | Speech                                                                              | Lt. Dr. Archana Tak        |  |