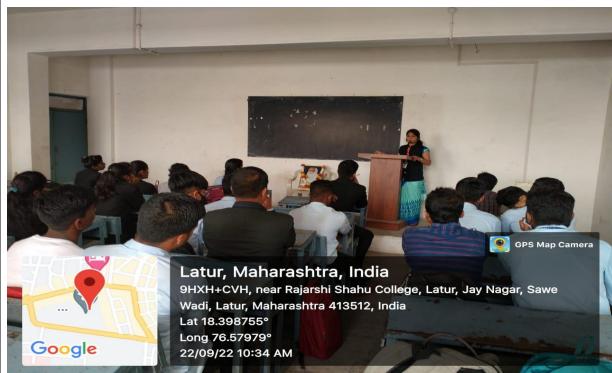

On this occasion, Dnyaneshwari More expressed her views and paid tribute the great work of Karmveer Bhaurao Patil. Lt. Dr. Archana Tak gave detailed information about the life and work of Padambhushan Karmveer Bhurao Patil.

Students attending the event

7|135<sup>th</sup> Birth Anniversary of Padambhushan Karmveer Bhuarao Patil, 22<sup>nd</sup> September 2022.