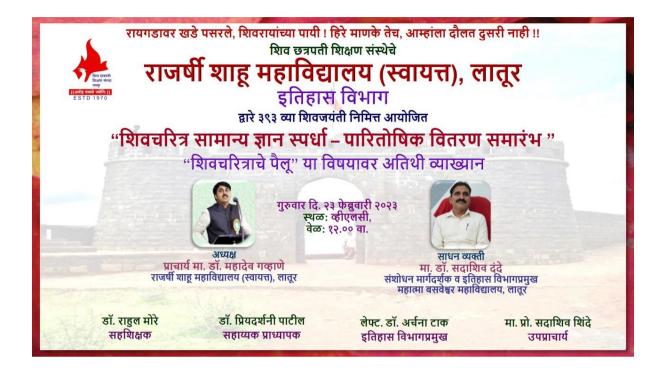

#### ii. Introduction:

A guest lecturer was organized by the Department of History on the occasion of the 393<sup>rd</sup>Birth Anniversary of Chhatrapati Shivaji Maharaj. The lecture was organized on 23<sup>rd</sup> February 2023. Dr. Sadashiv Dande (Head, Department of History, Mahatma Basveshwara Mahavidyalaya, Latur) was the resource person.

#### iii. Objectives of the Program:

- 1. To celebrate the 393<sup>rd</sup> Birth Anniversary of Chhatrapati Shivaji Maharaj.
- 2. To introduce the students to different facets of the life of Chhatrapati Shivaji Maharaj.
- 3. To motivate the students to follow the ideology of Chhatrapati Shivaji Maharaj in their daily life.

#### v. Brief Summary of the Program:

The Department of History organized a guest lecture on the occasion of 393<sup>rd</sup> Birth Anniversary of Chhatrapati Shivaji Maharaj. The program was organized on 23<sup>rd</sup> February 2023. Dr. Sadashiv Dande, HoD and Research Guide in History, Mahatma Basaweshwar Mahavidyalaya, Latur was the resource person of the program.