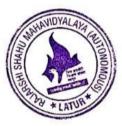

#### v. Brief Summary of the Program:

The Department of History organized a guest lecture on the occasion of 393<sup>rd</sup> Birth Anniversary of Chhatrapati Shivaji Maharaj. The program was organized on 23<sup>rd</sup> February 2023. Dr. Sadashiv Dande, HoD and Research Guide in History, Mahatma Basaweshwar Mahavidyalaya, Latur was the resource person of the program.

The Resource person guided the students about the different aspects of the life and achievements of Chhatrapati Shivaji Maharaj. Dr. Sadashiv Dande told that Chhatrapati Shivaji Maharaj always followed the scientific view. The then Indians didn't want to travel on sea as it is against religion, but Maharaj built forts in Arabian Sea. He established naval force. So, he was farsighted person. He never did partiality in judgment. There was same sentence for the same crime to common man, soldiers, officers and relatives of Maharaj. He opposed the Sati custom. There were more modern weapons in his military compare to any other Indian rulers. He always gave a lot of respect to the women throughout his life. Chhatrapati Shivaji Maharaj not only gave the outstanding administrative system but also a financial system. He gave importance to the tree plantation and forests. The prizes were distributed by the resource person and Principal to the rankers in the quiz competition which was conducted on 20<sup>th</sup> February 2023. Principal Dr. Mahadev Gavhane was presided over the program. Lt. Dr. Archana Tak introduced the chief guest and the program. Dr. Rahul More hosted the program and Miss. Arati Kulkarni expressed vote of thanks.