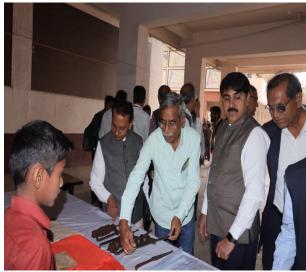

Visit to the exhibition by Shree. Gopal Shinde, Principal Dr. Mahadev Gavhane, Prof. Sadashiv Shinde and Dr. Raja Dixit

Visit to the exhibition by Dr. Satish Kadam, Dr. G. B. Shaha,

Visit to the exhibition by Mr. Gopal Shinde

Visit to the exhibition by Dr. Gopalrao Patil

D) Link of Video of the Program: Nil

E) Any other Publicity Material: Nil

वास्त्र प्रदर्शन इतिहास निमाग दि.09-12-2022 1 List of Participants Male भोबाईल इ महाविद्यालयाचे नाव सहभागीरो रवाम रो नाव 12/20 Pondhowal Abhijit Male 'RSMI 7030623897 2 Bhatti Vishwajeet 9881823046 But Male RSML 3 Robit Vishny 777602573 QUE 10416 REML 4 Dhamale Aditya Dagda 8007718660 Malle RSM ( Tadhar Gayather Balasones fermie 9763772608 Legeth RSML Deshmuth shradha.k 2267992890 Bu RSMI. fom L'agole sharvori shorad 9371509365 burge RSML F 9860296201 men 9 mel Rectigo Balass 22 8 960748108 & 9 Kamille vishal H 10 M ganlay !! 10 Tadhar Sanika Navnoth RSML 1 11 Opamle Naishnavi Vijay 8856920032 RSML F 12 Raut Radlika Mahader 9373846361- R.M. Rad RSML 801039447 13 Gore Amit Ani M RSCIL Mynisha RSML Reisalmenisha Lazimen Parted Nikhat Tajudeli RSMI manyor Touid M RSML Nagaze Ritesh RSML m 17 Rate Pawar Pratile mate RSM 18 RSMI Akoskon male Prasad 19 Dulla Telange Nikita 20 RSm2 (Deere) charan lukshmi F Rsml 21 RSMIL 22 Rahul 3 Rout Stoke 9404756685 RSML 23 Bhojane Shraddha Jaylee. F R5ML 24 Saylee )owakare Charlan Robini Mahan 8208409175 Robin 25 RSML RSML Kukami vey shoqli Pandtt 27 Cru Alberra M 128 REML M Hulgrande Amit rishal Pwas M 30 form kanble Bansode sakshat M Prem Kamble RSMC ,33 Mane Vishny somnatt M RSML Rohit Jadhar Rohit GanPat RSML 2172015368 ARughing Shrikrushna Rautrao. R.S.M.1 36