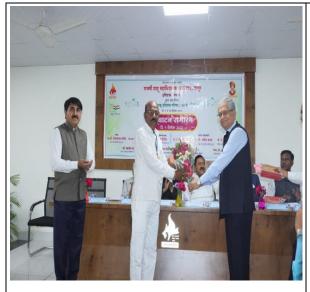

# C) Photographs:

Felicitation of Shri. Saudagar Bevanale by Dr. Raja Dixit and Principal Dr. Mahadev Gavhane

Inauguration of the Exhibition by Dr. Gopalrao Patil and dignitaries

Visit to the exhibition by Dr. Gopalrao Patil and Dr. P. R. Deshmukh