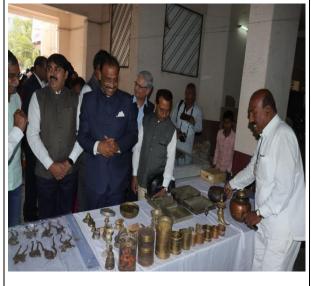

Mr. Saudagar Bevanale, an antiquarian, set up the historical objects from his personal collection like coins from Shiv era, nut-crackers, locks, weapons, bonds of 57 princely states, documents in Modi Script, the coin of Maharani Nagnika who was the first lady ruler in the world, beads in Stavahana reign, a coin which inscription in Kharoshti, Prakrit and Brahmi script, 100 years old postage stamps, coins from different Mahajanpadas, Mughal rule, British, Marathas, Ashoka, Kanishka and so on.

Visit to the exhibition by Shree. Gopal Shinde, Principal Dr. Mahadev Gavhane, Prof. Sadashiv Shinde and Dr. Raja Dixit

Visit to the exhibition by Dr. Satish Kadam, Dr. G. B. Shaha,

Visit to the exhibition by Mr. Gopal Shinde