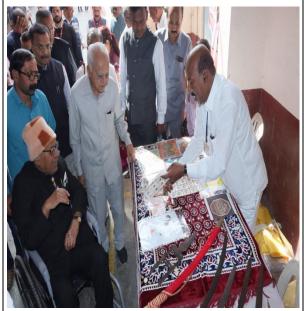

# C) Photographs:

Felicitation of Shri. Saudagar Bevanale by Dr. Raja Dixit and Principal Dr. Mahadev Gavhane

Inauguration of the Exhibition by Dr. Gopalrao Patil and dignitaries

Visit to the exhibition by Dr. Gopalrao Patil and Dr. P. R. Deshmukh