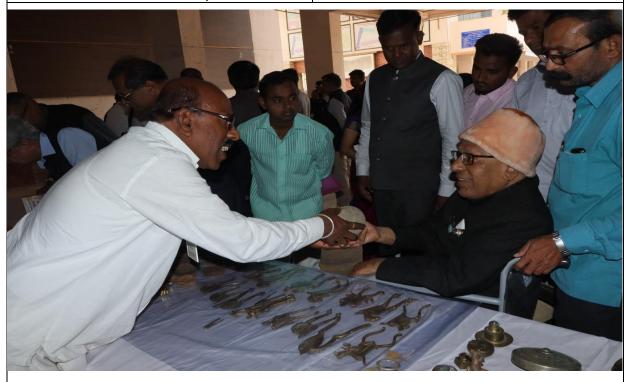

Mr. Saudagar Bevanale, an antiquarian, set up the historical objects from his personal collection like coins from Shiv era, nut-crackers, locks, weapons, bonds of 57 princely states, documents in Modi Script, the coin of Maharani Nagnika who was the first lady ruler in the world, beads in Stavahana reign, a coin which inscription in Kharoshti, Prakrit and Brahmi script, 100 years old postage stamps, coins from different Mahajanpadas, Mughal rule, British, Marathas, Ashoka, Kanishka and so on.

# C) Photographs:

Felicitation of Shri. Saudagar Bevanale by Dr. Raja Dixit and Principal Dr. Mahadev Gavhane

Inauguration of the Exhibition by Dr. Gopalrao Patil and dignitaries

Visit to the exhibition by Dr. Gopalrao Patil and Dr. P. R. Deshmukh