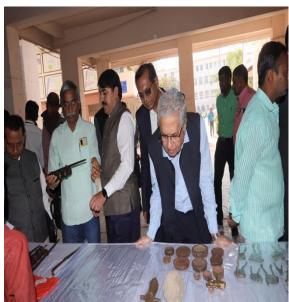

Visit to the exhibition by Shree. Gopal Shinde, Principal Dr. Mahadev Gavhane, Prof. Sadashiv Shinde and Dr. Raja Dixit

Visit to the exhibition by Dr. Satish Kadam, Dr. G. B. Shaha,

Visit to the exhibition by Mr. Gopal Shinde

Visit to the exhibition by Dr. Gopalrao Patil

D) Link of Video of the Program: Nil

E) Any other Publicity Material: Nil

वास्त्र प्रदर्शन इतिहास निमाग दि.09-12-2022 1 List of Participants Male भोबाईल इ महाविद्यालयाचे नाव सहभागीरो रवाम रो नाव 12/20 Pondhowal Abhijit Male 'RSMI 7030623897 2 Bhatti Vishwajeet 9881823046 But Male RSML 3 Robit Vishny 777602573 QUE 10416 REML 4 Dhamale Aditya Dagda 8007718660 Malle RSM ( Tadhar Gayather Balasones fermie 9763772608 Legeth RSML Deshmuth shradha.k 2267992890 Bu RSMI. fom L'agole sharvori shorad 9371509365 burge RSML F 9860296201 men 9 mel Rectigo Balass 22 8 960748108 & 9 Kamille vishal H 10 M ganlay !! 10 Tadhar Sanika Navnoth RSML 1 11 Opamle Naishnavi Vijay 8856920032 RSML F 12 Raut Radlika Mahader 9373846361- R.M. Rad RSML 801039447 13 Gore Amit Ani M RSCIL Mynisha RSML Reisalmenisha Lazimen Parted Nikhat Tajudeli RSMI manyor Touid M RSML Nagaze Ritesh RSML m 17 Rate Pawar Pratile mate RSM 18 RSMI Akoskon male Prasad 19 Dulla Telange Nikita 20 RSm2 (Deere) charan lukshmi F Rsml 21 RSMIL 22 Rahul 3 Rout Stoke 9404756685 RSML 23 Bhojane Shraddha Jaylee. F R5ML 24 Saylee )owakare Charlan Robini Mahan 8208409175 Robin 25 RSML RSML Kukami vey shoqli Pandtt 27 Cru Alberra M 128 REML M Hulgrande Amit rishal Pwas M 30 form kanble Bansode sakshat M Prem Kamble RSMC ,33 Mane Vishny somnatt M RSML Rohit Jadhar Rohit GanPat RSML 2172015368 ARughing Shrikrushna Rautrao. R.S.M.1 36