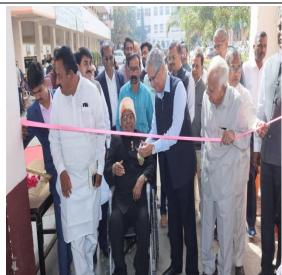

## v. Brief Summary of the Program:

The Department of History organized exhibition of historical coins, documents, artifacts and weapons on 9<sup>th</sup> December 2022 on the occasion of 30<sup>th</sup> Session of Akhil Maharashtra Itihas Parishad. Dr. Gopalrao Patil, President, Shiv Chhatrapati Shikshan Sanstha, Dr. Satish Kadam, President, 30<sup>th</sup> Session of Akhil Maharashtra Itihas Parishad and other dignitaries inaugurated the exhibition.