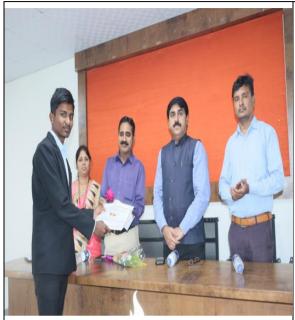

## C) Photographs:

Mr. Vishnu Mane while accepting the First Prize

Mr. Shivprasad Mane while accepting the Second Prize

Miss. Sakshi Jawadvar while accepting the Third Prize

All winners including the dignitatioes

#### v. Brief Summary of the Program:

The Department of History conducted a General Knowledge Competition on Biography of Chhatrapati Shivaji Maharaj on the occasion of the 393<sup>rd</sup> Birth Anniversary of Chhatrapati Shivaji Maharaj. The Competition was conducted on 20<sup>th</sup> February 2023. Fifty multiple choice questions were asked in the examination. The questions were based on the life and achievements of Chhatrapati Shivaji Maharaj. 188 students from Arts, Commerce and Science, IT, Bio Technology, Vocational UG and PG sections were participated. 170 students appeared for the exam. Mr. Vishnu Mane, Mr. Shivprasad Mane and Miss. Sakshi Jawadvar got First, Second and third rank respectively.