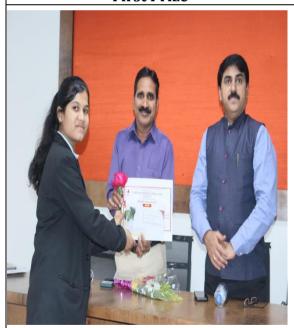

## C) Photographs:

Mr. Vishnu Mane while accepting the First Prize

Mr. Shivprasad Mane while accepting the Second Prize

Miss. Sakshi Jawadvar while accepting the Third Prize

All winners including the dignitatioes

#### v. Brief Summary of the Program:

The Department of History conducted a General Knowledge Competition on Biography of Chhatrapati Shivaji Maharaj on the occasion of the 393<sup>rd</sup> Birth Anniversary of Chhatrapati Shivaji Maharaj. The Competition was conducted on 20<sup>th</sup> February 2023. Fifty multiple choice questions were asked in the examination. The questions were based on the life and achievements of Chhatrapati Shivaji Maharaj. 188 students from Arts, Commerce and Science, IT, Bio Technology, Vocational UG and PG sections were participated. 170 students appeared for the exam. Mr. Vishnu Mane, Mr. Shivprasad Mane and Miss. Sakshi Jawadvar got First, Second and third rank respectively.