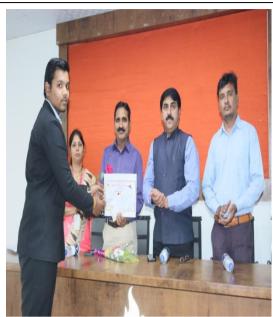

## C) Photographs:

Mr. Vishnu Mane while accepting the First Prize

Mr. Shivprasad Mane while accepting the Second Prize

Miss. Sakshi Jawadvar while accepting the Third Prize

All winners including the dignitatioes

#### v. Brief Summary of the Program:

The Department of History conducted a General Knowledge Competition on Biography of Chhatrapati Shivaji Maharaj on the occasion of the 393<sup>rd</sup> Birth Anniversary of Chhatrapati Shivaji Maharaj. The Competition was conducted on 20<sup>th</sup> February 2023. Fifty multiple choice questions were asked in the examination. The questions were based on the life and achievements of Chhatrapati Shivaji Maharaj. 188 students from Arts, Commerce and Science, IT, Bio Technology, Vocational UG and PG sections were participated. 170 students appeared for the exam. Mr. Vishnu Mane, Mr. Shivprasad Mane and Miss. Sakshi Jawadvar got First, Second and third rank respectively.