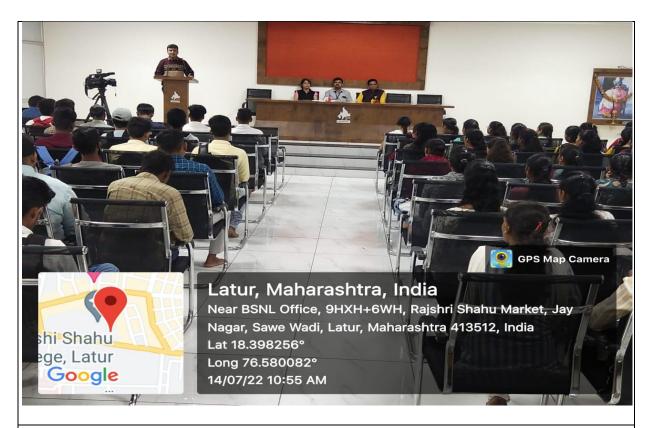

ical Session: Contribution of<br>Jain and Bauddha Philosophy in<br>Indian Culture | Hon. Dr. Bhimrao Patil  |  |
| 11.15 AM - 11.45 AM | Presidential Address                                                                   | Hon. Dr. Prakash Rodiya |  |
| 11.45 AM - 11.55 AM | Vote of Thanks                                                                         | Dr. Priyadarshani Patil |  |

Date: 14/07/2022

HoD/Convenor Head, Dept. of History Rajarshi Shahu Mahavidyalaya (Autonomous), Latur



Rajarshi Shahu Mahavidyalaya (Autonomous), Latur

### **Photographs:**



Dr. Archana Tak while introducing the programe



Hon. Dr. Bhimrao Patil Guide in the students



Hon. Bhimrao Patil gifted 13 History Books to the Department of History



Hon. Prakash Rodia while concluding the Program



Dr. Rahul More hosting the program



The students while attending the Program



### Rajarshi Shahu Mahavidyalaya (Autonomous), Latur Department of History

# Guest Lecture on "Contribution of Jain and Bauddha Philosophy in Indian Culture" List of Participants (14/07/2022)

| Sr.<br>No. | Name of the Participant  | Class       | Male/<br>Female | Mobile No.  | Designation n