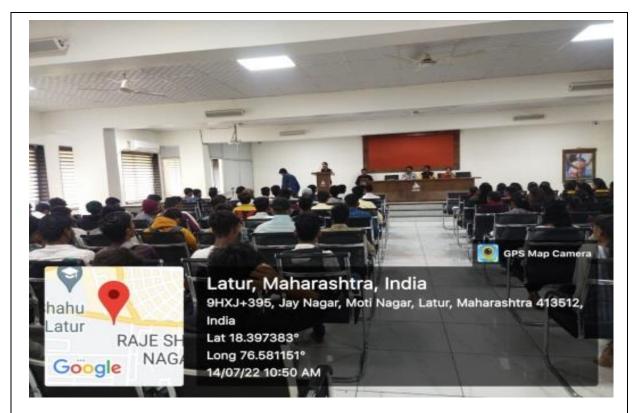

### **Photographs:**

Dr. Archana Tak while introducing the programe

Hon. Dr. Bhimrao Patil Guide in the students

Hon. Bhimrao Patil gifted 13 History Books to the Department of History

Hon. Prakash Rodia while concluding the Program

Dr. Rahul More hosting the program

The students while attending the Program