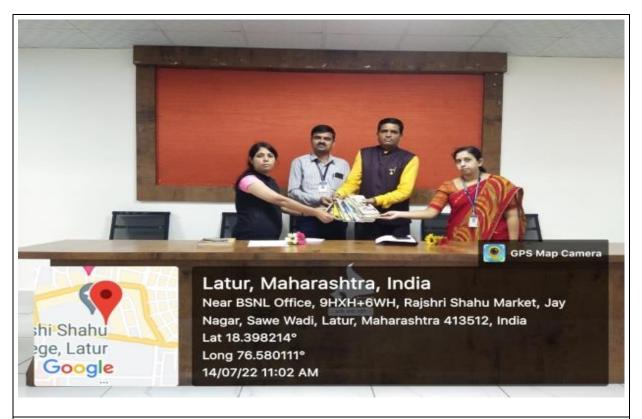

### **Photographs:**

Dr. Archana Tak while introducing the programe

Hon. Dr. Bhimrao Patil Guide in the students

Hon. Bhimrao Patil gifted 13 History Books to the Department of History

Hon. Prakash Rodia while concluding the Program