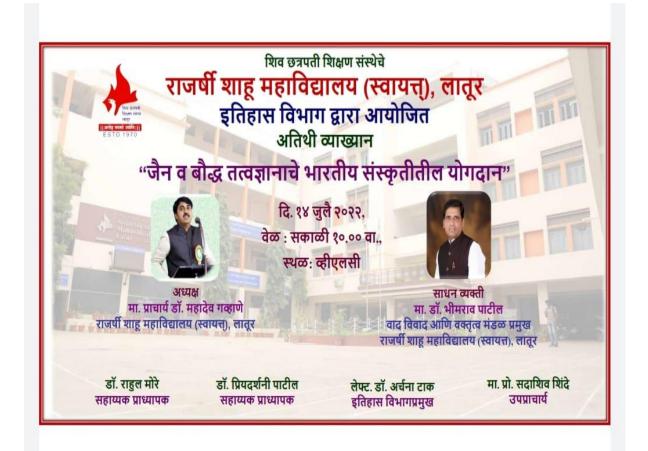

### C) Flyer:

# राजर्षी शाहू महाविद्यालय (स्वायत्त), लातूर <u>इतिहास विभाग</u> अतिथी व्याख्यान सूचना

दि. १२/०७/२०२२

महाविद्यालयातील प्रथम, व्वितीय व तृतीय वर्ष कला या वर्गातील इतिहास विषयाच्या सर्व विद्यार्थ्यांना सुचित करण्यात येते की, गुरुवार दि. १४/०७/२०२२ रोजी सकाळी १०.०० वा " जैन व बौध्द तत्वज्ञानाचे भारतीय संस्कृतीतील योगदान " या विषयावर मा. डॉ. भीमराव पाटील यांच्या अतिथी व्याख्यानाचे आयोजन करण्यात आलेले आहे.तरी सर्व विद्यार्थ्यांनी व्याख्यानाकरिता वेळेवर व्हिएलसी हॉल येथे उपस्थित रहावे.