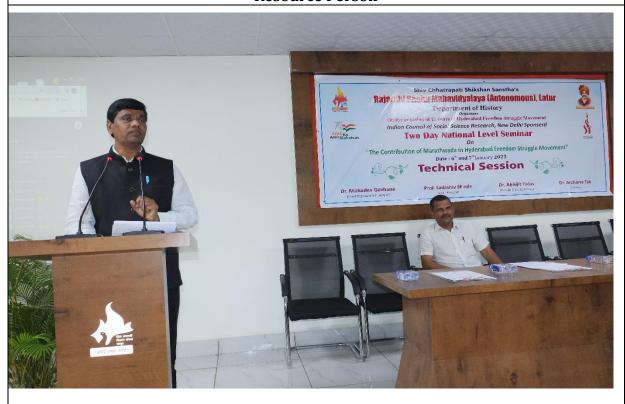

### **Technical Session Two:**

The topic of the Second technical session was "The Rise of Nationalism in Hyderabad Princely State". Dr. Narayan Suryavanshi, Principal, Shivneri Mahavidyalaya, Shitur Anantpal was the resource person and Dr. Narendra Deshmukh, Vyankatrao Deshmukh Mahavidyalaya, Babhalgao presided over the program. Dr. Narayan Suryavanshi talked about the foundation of Muslim rule in India. He discussed the different reasons behind the rise of Nationalism in Hyderabad. The majority of the subjects were Hindu and ruler was Muslim, the atrocities by different organizations, the medium of education was Urdu, Indian Freedom struggle movement, the role of newspapers etc. were some reasons behind the rise of Nationalism. Dr. Narendra Deshmukh addressed the auditorium in his presidential speech. In the beginning of his speech, he spoke about ICSSR. He said that the institution always provides fund and motivates for the research in history. He motivated the students to understand the local history. He added that there is A need of the authentic research.

Hon. Mr. Suryakant Maske felicitates Hon. Dr. Narendra Deshmukh, President Second Technical Session

Mr. Suryakant Maske felicitates Hon. Dr. Narayan Suryawanshi, Resource Person for Second Technical Session