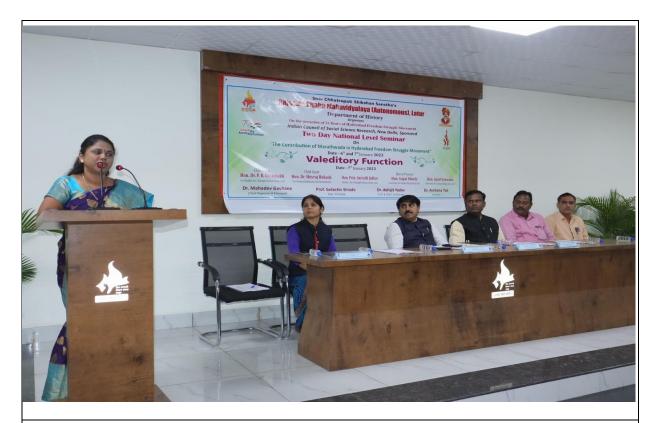

## **Valedictory Ceremony:**

The valedictory Ceremony was organized at 4 PM in VLC hall. Principal Dr. Mahadev Gavhane was the president of the ceremony. Dr. Shivraj Bokade was the chief guest of the ceremony. Delegates expressed their views regarding overall arrangement and management of the seminar. All of them praised the arrangement by Rajarshi Shahu Mahavidyalaya (Autonomous), Latur. Dr. Shivraj Bokade guided the research scholars and the students. He said that the students should try to write something about their village or city. They should try to find historical evidence, event, source etc. The students should interact their grandparents or great grandparents about Hyderabad freedom struggle. Definitely, they will get interesting and helpful for information the study Dr. Mahadev Gavhane addressed the auditorium in his presidential speech. He said that the college will arrange such seminars, workshops, conferences etc. time to time. These will be very helpful to the research students to research in local history. The internet should be used to read online books, newspapers and information. It will be helpful to study history. Mr. Sudarshan Patil hosted the ceremony. Dr. Rahul More expressed vote of thanks.

Lt. Archana Tak felicitates Dr. Mahadev Gavhane in Valedictory Ceremony

Principal Dr. Mahadev Gavhane felicitates Dr. Shivraj Bokade in Valedictory Ceremony

Introductory Speech and Report Presentation by Lt. Dr. Archana Tak