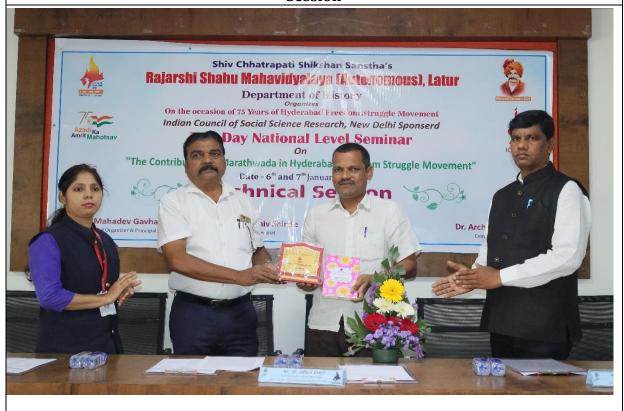

Hon. Mr. Gopal Shinde felicitates Hon. Dr. Satish Kadam, Key-Note addressor

Vice Principal Prof. Sadashiv Shinde felicitates Hon. Mr. Gopal Shinde

Introductory speech by Principal Dr. Mahadev Gavhane

The Dignitaries releasing the Proceeding with ISBN No.