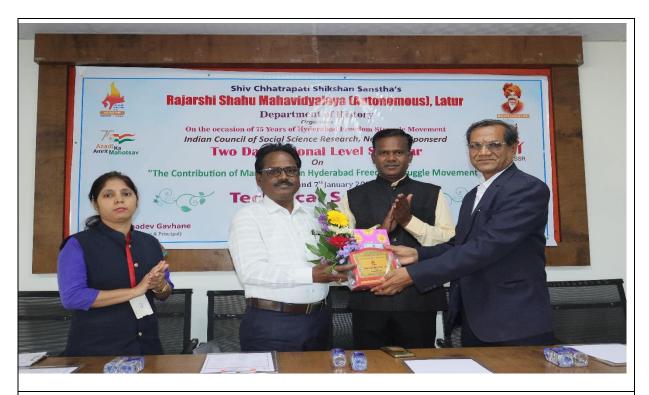

## C) Screenshots/Photographs:

The dignitaries Inaugurate the seminar

Principal Dr. Mahadev Gavhane felicitates the Hon. Dr. Gopalrao Patil President of the Inauguration Ceremony

Hon. Dr. Gopalrao Patil felicitates Hon. Mr. Vivek Bhonsle, Inaugurator

Hon. Mr. Gopal Shinde felicitates Hon. Dr. Satish Kadam, Key-Note addressor

Vice Principal Prof. Sadashiv Shinde felicitates Hon. Mr. Gopal Shinde

Introductory speech by Principal Dr. Mahadev Gavhane

The Dignitaries releasing the Proceeding with ISBN No.