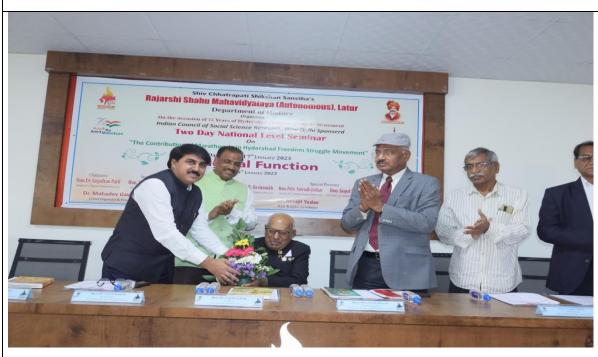

### **Publication of Research Journal:**

48 researchers had Saint there research papers. A research journal title "*The contribution of Marathwada in Hyderabad Freedom Struggle Movement*" was released by the dignitaries on the stage on the occasion of inauguration ceremony of Two day national level seminar.

Mr. Sudarshan Patil hosted the ceremony and Lt. Dr. Archana Tak expressed vote of thanks.