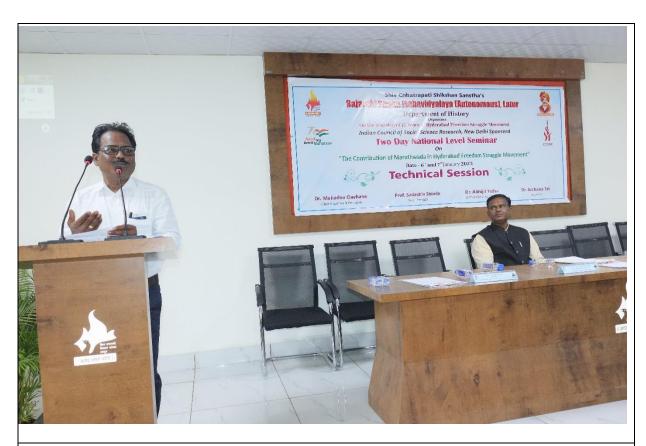

## **Technical Session One:**

The topic of the First Technical Session was "Ittehaddul Muslimeen, Razakars and Kasim Razavi". Hon. Mr. Bhausaheb Umate, history researcher, was the resource person. Mr. Vivek Bhonsle presided over the session. Mr. Bhausaheb Umate gave detailed information about Ittehaddul Muslimeen, Razakars and Kasim Razavi'. The discussed the terms like Tabalig, Anal Malik, Tauhid Manzil etc. He described the personalities of Ali Khan, Bahaduryar Jang, Kasim Mr. Vivek Bhosale spoke in his presidential address that the students should take initiative to search the historical evidence in their respective villages, areas, cities etc. The Hyderabad freedom struggle movement was very complicated. So, the new generation should study the local history to make it easy.

### **Technical Session Two:**

The topic of the Second technical session was "The Rise of Nationalism in Hyderabad Princely State". Dr. Narayan Suryavanshi, Principal, Shivneri Mahavidyalaya, Shitur Anantpal was the resource person and Dr. Narendra Deshmukh, Vyankatrao Deshmukh Mahavidyalaya, Babhalgao presided over the program. Dr. Narayan Suryavanshi talked about the foundation of Muslim rule in India. He discussed the different reasons behind the rise of Nationalism in Hyderabad. The majority of the subjects were Hindu and ruler was Muslim, the atrocities by different organizations, the medium of education was Urdu, Indian Freedom struggle movement, the role of newspapers etc. were some reasons behind the rise of Nationalism. Dr. Narendra Deshmukh addressed the auditorium in his presidential speech. In the beginning of his speech, he spoke about ICSSR. He said that the institution always provides fund and motivates for the research in history. He motivated the students to understand the local history. He added that there is A need of the authentic research.

Dr. R. V. More hosted both technical Sessions in first day of the Seminar.