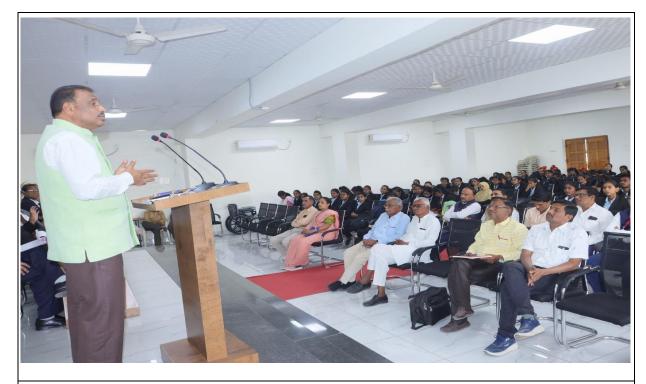

Hon. Mr. Vivek Bhonsle addressed the delegates and students in his inaugural speech. His father, Mr. Dattoba Bhonsle, was the freedom fighter in Hyderabad Freedom Struggle. He said that the students must learn the Hyderabad freedom struggle movement. They should always remember the sacrifices of the great revolutionaries and common people who died for the sake of freedom of Hyderabad. A number of people including women, children and aged persons struggled to merge the Hyderabad state in independent India. He suggested to the colleges in Marathwada that there should be special research centers in the colleges to research in Hyderabad freedom struggle. The unsung heroes should be taught in the colleges.

Inaugural speech by Hon. Mr. Vivek Bhonsle

Key-Note speech by Hon. Dr. Satish Kadam

Presidential Address by Hon. Dr. Gopalrao Patil

Vote of Thanks by Lt. Dr. Archana Tak

Dr. Dhananjay Palke felicitates Hon. Mr. Vivek Bhonsle, President, First Technical Session