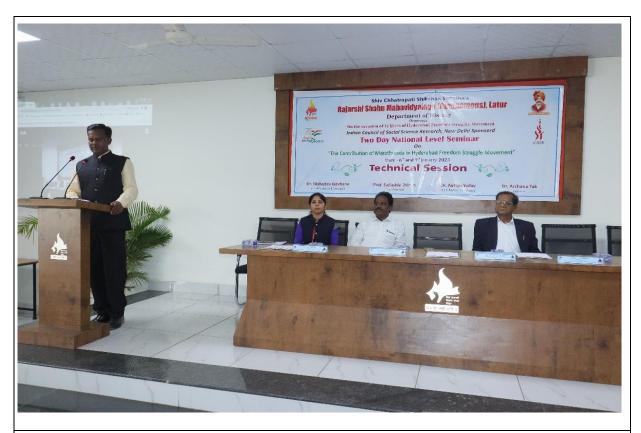

## **Technical Session One:**

The topic of the First Technical Session was "Ittehaddul Muslimeen, Razakars and Kasim Razavi". Hon. Mr. Bhausaheb Umate, history researcher, was the resource person. Mr. Vivek Bhonsle presided over the session. Mr. Bhausaheb Umate gave detailed information about Ittehaddul Muslimeen, Razakars and Kasim Razavi'. The discussed the terms like Tabalig, Anal Malik, Tauhid Manzil etc. He described the personalities of Ali Khan, Bahaduryar Jang, Kasim Mr. Vivek Bhosale spoke in his presidential address that the students should take initiative to search the historical evidence in their respective villages, areas, cities etc. The Hyderabad freedom struggle movement was very complicated. So, the new generation should study the local history to make it easy.

### **Technical Session Two:**

The topic of the Second technical session was "The Rise of Nationalism in Hyderabad Princely State". Dr. Narayan Suryavanshi, Principal, Shivneri Mahavidyalaya, Shitur Anantpal was the resource person and Dr. Narendra Deshmukh, Vyankatrao Deshmukh Mahavidyalaya, Babhalgao presided over the program. Dr. Narayan Suryavanshi talked about the foundation of Muslim rule in India. He discussed the different reasons behind the rise of Nationalism in Hyderabad. The majority of the subjects were Hindu and ruler was Muslim, the atrocities by different organizations, the medium of education was Urdu, Indian Freedom struggle movement, the role of newspapers etc. were some reasons behind the rise of Nationalism. Dr. Narendra Deshmukh addressed the auditorium in his presidential speech. In the beginning of his speech, he spoke about ICSSR. He said that the institution always provides fund and motivates for the research in history. He motivated the students to understand the local history. He added that there is A need of the authentic research.