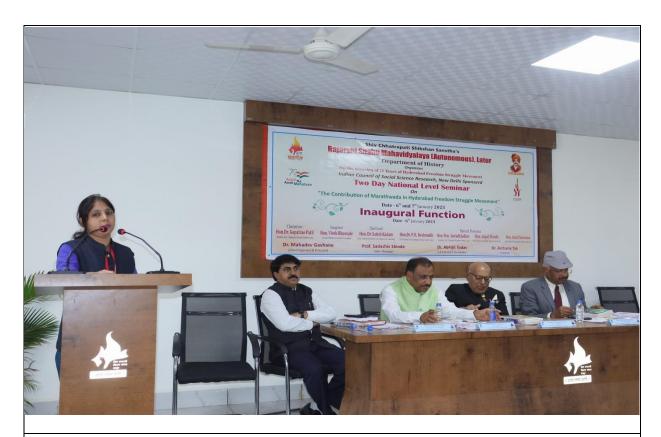

## **Inauguration Ceremony:**

The inauguration ceremony of the seminar was held on *6<sup>th</sup> January 2023* at 10:00 a.m. in VLC Hall. Hon. Dr Gopalrao Patil President, Shiv Chhatrapati Shikshan Sanstha presided over the ceremony. Hon. Mr. Vivek <u>Bhonsle</u>, Member, Marathvada Shikshan Prasarak Mandal, Aurangabad was the inaugurator. Hon. Dr. Satish Kadam, was the Key-Note addressor of the seminar. Hon. Mr. Gopal Shinde, Joint Secretary, Shiv Chhatrapati Shikshan Sanstha, Principal Dr. Mahadev Gavhane, Vice Principal Prof.

Sadashiv Shinde, Lt. Dr. Archana Tak were present on the stage. Principal Dr. Mahadev Gavhane gave the introductory speech of the program. He expressed the sincere thanks to *Indian Council of Social Science Research, New Delhi* for sponsoring the seminar and providing fund to organize the seminar. He introduced the achievements of college to the chief guests. He said that Rajarshi Shahu Mahavidyalaya is achieving success in every field every year. Many students are admitted in medical and engineering colleges. The college does different educational experiments in senior college. The college is the first autonomous college in Marathwada.

Hon. Mr. Vivek Bhonsle addressed the delegates and students in his inaugural speech. His father, Mr. Dattoba Bhonsle, was the freedom fighter in Hyderabad Freedom Struggle. He said that the students must learn the Hyderabad freedom struggle movement. They should always remember the sacrifices of the great revolutionaries and common people who died for the sake of freedom of Hyderabad. A number of people including women, children and aged persons struggled to merge the Hyderabad state in independent India. He suggested to the colleges in Marathwada that there should be special research centers in the colleges to research in Hyderabad freedom struggle. The unsung heroes should be taught in the colleges.

Hon. Dr. Satish Kadam addressed the delegates and students in his Key Note address. The researchers should research any topic in history with proper and authentic preferences. No research should be done without references. He spoke about the condition of people in Nizam era in Marathwada. The Hyderabad princely state was the largest state in India. It was larger than England and Scotland. The Razakars were volunteers. Initially, their intention was for the welfare of the common people, but later they became violent. Some nizams where very secular. The Naivadyam in Tuljabhavani Mata temple was offered by nijam.

Hon. Dr. Gopalrao Patil guided the students and dedicates in his presidential address. He remembered his childhood days when the school students also joined the Hyderabad freedom struggle movement. That time he was in 7<sup>th</sup> class. He said that the people from Latur also very active in the freedom struggle movement. Mr. Babasaheb Paranjpe and his colleagues started mass movement in Latur. Many more books should be written on Hyderabad freedom struggle.