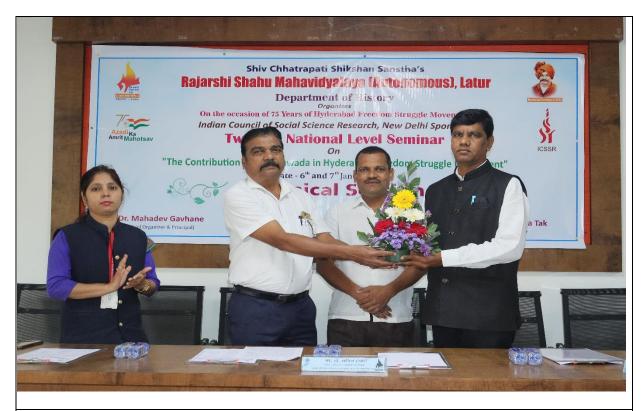

## C) Screenshots/Photographs:

The dignitaries Inaugurate the seminar

Principal Dr. Mahadev Gavhane felicitates the Hon. Dr. Gopalrao Patil President of the Inauguration Ceremony

Hon. Dr. Gopalrao Patil felicitates Hon. Mr. Vivek Bhonsle, Inaugurator

Hon. Mr. Gopal Shinde felicitates Hon. Dr. Satish Kadam, Key-Note addressor

Vice Principal Prof. Sadashiv Shinde felicitates Hon. Mr. Gopal Shinde

Introductory speech by Principal Dr. Mahadev Gavhane

The Dignitaries releasing the Proceeding with ISBN No.