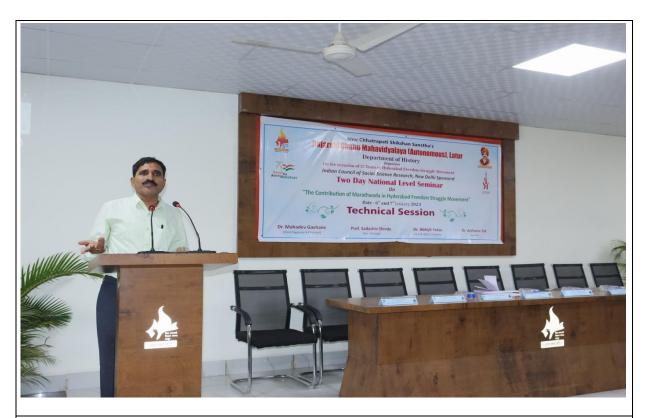

## **Technical Session One:**

The topic of the First Technical Session was "Ittehaddul Muslimeen, Razakars and Kasim Razavi". Hon. Mr. Bhausaheb Umate, history researcher, was the resource person. Mr. Vivek Bhonsle presided over the session. Mr. Bhausaheb Umate gave detailed information about Ittehaddul Muslimeen, Razakars and Kasim Razavi'. The discussed the terms like Tabalig, Anal Malik, Tauhid Manzil etc. He described the personalities of Ali Khan, Bahaduryar Jang, Kasim Mr. Vivek Bhosale spoke in his presidential address that the students should take initiative to search the historical evidence in their respective villages, areas, cities etc. The Hyderabad freedom struggle movement was very complicated. So, the new generation should study the local history to make it easy.

### **Technical Session Two:**

The topic of the Second technical session was "The Rise of Nationalism in Hyderabad Princely State". Dr. Narayan Suryavanshi, Principal, Shivneri Mahavidyalaya, Shitur Anantpal was the resource person and Dr. Narendra Deshmukh, Vyankatrao Deshmukh Mahavidyalaya, Babhalgao presided over the program. Dr. Narayan Suryavanshi talked about the foundation of Muslim rule in India. He discussed the different reasons behind the rise of Nationalism in Hyderabad. The majority of the subjects were Hindu and ruler was Muslim, the atrocities by different organizations, the medium of education was Urdu, Indian Freedom struggle movement, the role of newspapers etc. were some reasons behind the rise of Nationalism. Dr. Narendra Deshmukh addressed the auditorium in his presidential speech. In the beginning of his speech, he spoke about ICSSR. He said that the institution always provides fund and motivates for the research in history. He motivated the students to understand the local history. He added that there is A need of the authentic research.