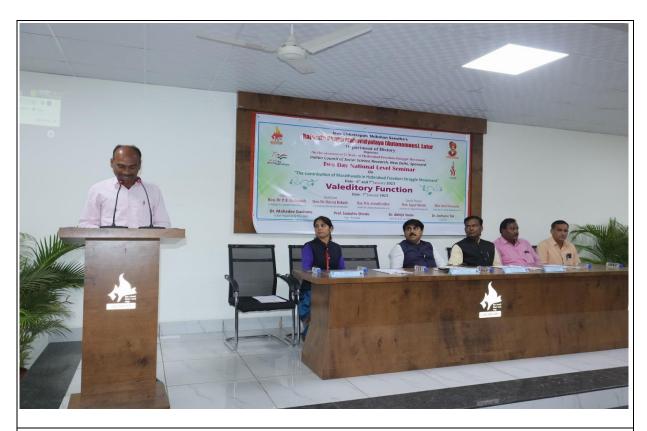

## **Valedictory Ceremony:**

The valedictory Ceremony was organized at 4 PM in VLC hall. Principal Dr. Mahadev Gavhane was the president of the ceremony. Dr. Shivraj Bokade was the chief guest of the ceremony. Delegates expressed their views regarding overall arrangement and management of the seminar. All of them praised the arrangement by Rajarshi Shahu Mahavidyalaya (Autonomous), Latur. Dr. Shivraj Bokade guided the research scholars and the students. He said that the students should try to write something about their village or city. They should try to find historical evidence, event, source etc. The students should interact their grandparents or great grandparents about Hyderabad freedom struggle. Definitely, they will get interesting and helpful for information the study Dr. Mahadev Gavhane addressed the auditorium in his presidential speech. He said that the college will arrange such seminars, workshops, conferences etc. time to time. These will be very helpful to the research students to research in local history. The internet should be used to read online books, newspapers and information. It will be helpful to study history. Mr. Sudarshan Patil hosted the ceremony. Dr. Rahul More expressed vote of thanks.

Dr. Shivraj Bokade addressed the delegates and students In Valedictory ceremony

Presidential Address by Principal Dr. Mahadev Gavhane in the Valedictory Ceremony

Dr. Rahul More expressed Vote of Thanks in Valedictory Ceremony