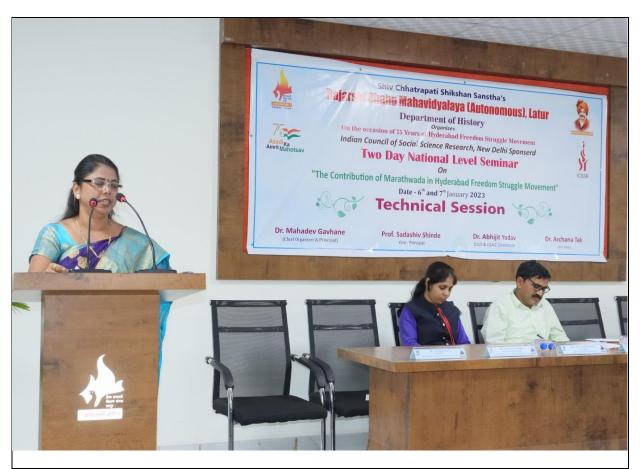

## C) Screenshots/Photographs:

The dignitaries Inaugurate the seminar

Principal Dr. Mahadev Gavhane felicitates the Hon. Dr. Gopalrao Patil President of the Inauguration Ceremony

Hon. Dr. Gopalrao Patil felicitates Hon. Mr. Vivek Bhonsle, Inaugurator

Hon. Mr. Gopal Shinde felicitates Hon. Dr. Satish Kadam, Key-Note addressor

Vice Principal Prof. Sadashiv Shinde felicitates Hon. Mr. Gopal Shinde

Introductory speech by Principal Dr. Mahadev Gavhane

The Dignitaries releasing the Proceeding with ISBN No.

Inaugural speech by Hon. Mr. Vivek Bhonsle

Key-Note speech by Hon. Dr. Satish Kadam

Presidential Address by Hon. Dr. Gopalrao Patil

Vote of Thanks by Lt. Dr. Archana Tak

Dr. Dhananjay Palke felicitates Hon. Mr. Vivek Bhonsle, President, First Technical Session