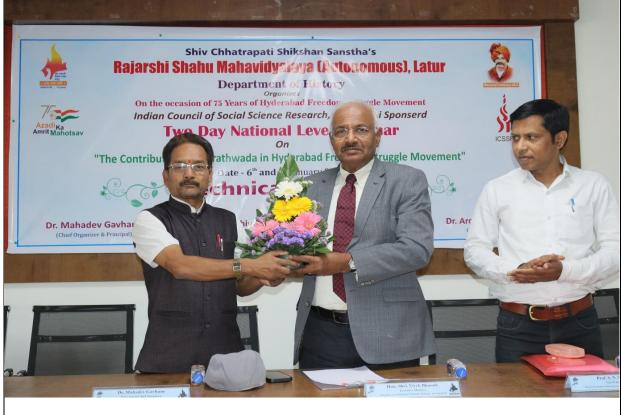

## C) Screenshots/Photographs:

The dignitaries Inaugurate the seminar

Principal Dr. Mahadev Gavhane felicitates the Hon. Dr. Gopalrao Patil President of the Inauguration Ceremony

Hon. Dr. Gopalrao Patil felicitates Hon. Mr. Vivek Bhonsle, Inaugurator