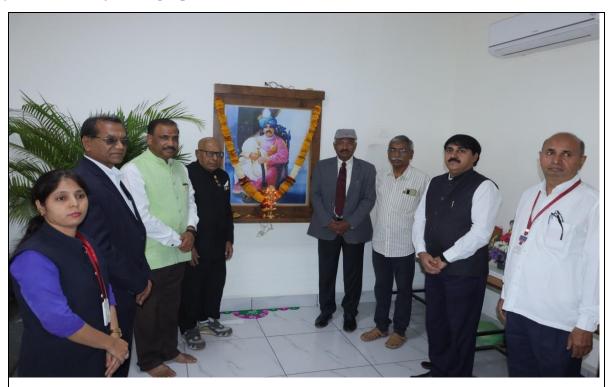

## **Inauguration Ceremony:**

The inauguration ceremony of the seminar was held on *6<sup>th</sup> January 2023* at 10:00 a.m. in VLC Hall. Hon. Dr Gopalrao Patil President, Shiv Chhatrapati Shikshan Sanstha presided over the ceremony. Hon. Mr. Vivek <u>Bhonsle</u>, Member, Marathvada Shikshan Prasarak Mandal, Aurangabad was the inaugurator. Hon. Dr. Satish Kadam, was the Key-Note addressor of the seminar. Hon. Mr. Gopal Shinde, Joint Secretary, Shiv Chhatrapati Shikshan Sanstha, Principal Dr. Mahadev Gavhane, Vice Principal Prof.

Sadashiv Shinde, Lt. Dr. Archana Tak were present on the stage. Principal Dr. Mahadev Gavhane gave the introductory speech of the program. He expressed the sincere thanks to *Indian Council of Social Science Research, New Delhi* for sponsoring the seminar and providing fund to organize the seminar. He introduced the achievements of college to the chief guests. He said that Rajarshi Shahu Mahavidyalaya is achieving success in every field every year. Many students are admitted in medical and engineering colleges. The college does different educational experiments in senior college. The college is the first autonomous college in Marathwada.