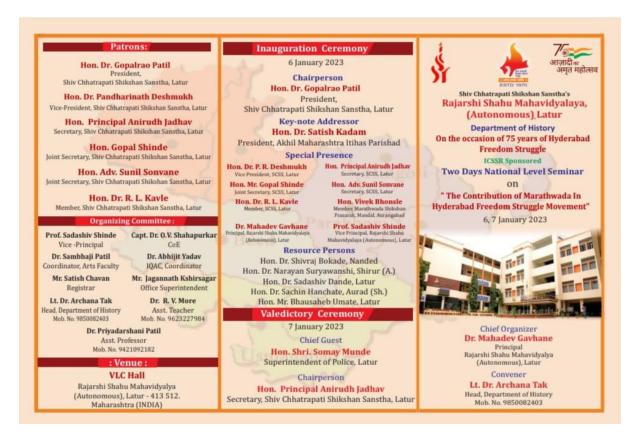

## A) Summary Report of the Activity

| Title of Program:                                                     |                  | Two Day National Seminar on The Contribution of Marathwada in Hyderabad Freedom Struggle Movement.                                                                                                                                                                                                                                                                                                            |         |       |
|-----------------------------------------------------------------------|------------------|---------------------------------------------------------------------------------------------------------------------------------------------------------------------------------------------------------------------------------------------------------------------------------------------------------------------------------------------------------------------------------------------------------------|---------|-------|
| Name of Organizing Department/Unit:                                   |                  | Department of                                                                                                                                                                                                                                                                                                                                                                                                 | History |       |
| Name of the Coordinator(s)/ Convener(s)/ Organizer(s) of the Program: |                  | Chief Organizer: Dr. Mahadev Gavhane Principal Convener: Lt. Dr. Archana Tak 6th & 7th January 2023.                                                                                                                                                                                                                                                                                                          |         |       |
| Date(s) of the Program:  Venue/Mode:                                  |                  | VLC Hall Rajarshi Shahu Mahavidyalaya, (Autonomous), Latur-413512.                                                                                                                                                                                                                                                                                                                                            |         |       |
| Target Group:                                                         |                  | BA I, II & III year Students and Faculty of the various colleges.                                                                                                                                                                                                                                                                                                                                             |         |       |
| Number of Participants:                                               |                  | Male                                                                                                                                                                                                                                                                                                                                                                                                          | Female  | Total |
| A separate list with                                                  | Teaching         | 17                                                                                                                                                                                                                                                                                                                                                                                                            | 02      | 19    |
| signatures be maintained in the department/Unit)                      | Non-<br>Teaching |                                                                                                                                                                                                                                                                                                                                                                                                               |         |       |
|                                                                       | Students         | 50                                                                                                                                                                                                                                                                                                                                                                                                            | 79      | 129   |
| Name(s) and details of Resource Person(s), if any:                    |                  | Mr. Vivek Bhonsle Executive Member, MSP Mandal, Aurangabad. Dr. Satish Kadam Ex. President, Akhil Maharashtra Itihas Parishad Dr. Shivraj Bokade Yashwant Mahavidyalaya, Nanded Dr. Narayan Suryawanshi Shivneri Mahavidyalaya, Shirur Anantpal Dr. Sadashiv Dande Mahatma Basveshwar Mahavidyalaya, Latur Dr. Sachin Hanchate Master Deenanath Mangeshakar Mahavidyalaya, Shahjani Aurad Mr. Bhausaheb Umate |         |       |
| Total Expenditure for the Programme:                                  |                  |                                                                                                                                                                                                                                                                                                                                                                                                               |         |       |
| Source of Funding:                                                    |                  | Indian Council of Social Science Research,<br>New Delhi                                                                                                                                                                                                                                                                                                                                                       |         |       |

### ii. Introduction:

Indian Council of Social Sciences Research ( ICSSR), New Delhi sponsored Two Day National Level Seminar was organised by the Department of History on 6<sup>th</sup> and 7<sup>th</sup> January 2023. The topic of the Seminar was "The Contribution of Marathwada in Hyderabad Freedom Struggle Movement."

## 06th January 2023:

## **Inauguration Ceremony:**

The inauguration ceremony of the seminar was held on *6<sup>th</sup> January 2023* at 10:00 a.m. in VLC Hall. Hon. Dr Gopalrao Patil President, Shiv Chhatrapati Shikshan Sanstha presided over the ceremony. Hon. Mr. Vivek <u>Bhonsle</u>, Member, Marathvada Shikshan Prasarak Mandal, Aurangabad was the inaugurator. Hon. Dr. Satish Kadam, was the Key-Note addressor of the seminar. Hon. Mr. Gopal Shinde, Joint Secretary, Shiv Chhatrapati Shikshan Sanstha, Principal Dr. Mahadev Gavhane, Vice Principal Prof.

## **07th January 2023:**

## **Valedictory Ceremony:**

The valedictory Ceremony was organized at 4 PM in VLC hall. Principal Dr. Mahadev Gavhane was the president of the ceremony. Dr. Shivraj Bokade was the chief guest of the ceremony. Delegates expressed their views regarding overall arrangement and management of the seminar. All of them praised the arrangement by Rajarshi Shahu Mahavidyalaya (Autonomous), Latur. Dr. Shivraj Bokade guided the research scholars and the students. He said that the students should try to write something about their village or city. They should try to find historical evidence, event, source etc. The students should interact their grandparents or great grandparents about Hyderabad freedom struggle. Definitely, they will get interesting and helpful for information the study Dr. Mahadev Gavhane addressed the auditorium in his presidential speech. He said that the college will arrange such seminars, workshops, conferences etc. time to time. These will be very helpful to the research students to research in local history. The internet should be used to read online books, newspapers and information. It will be helpful to study history. Mr. Sudarshan Patil hosted the ceremony. Dr. Rahul More expressed vote of thanks.