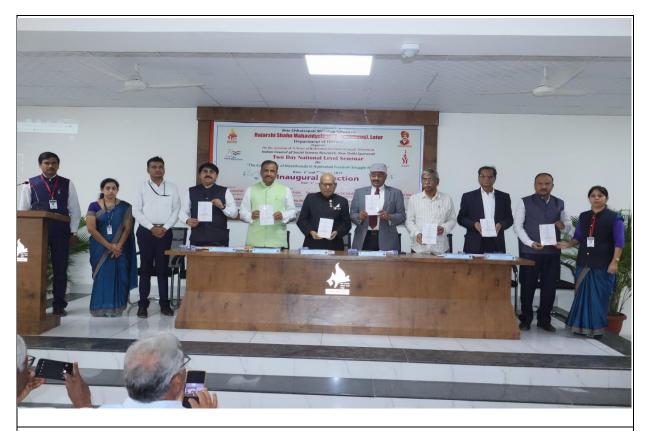

## **Inauguration Ceremony:**

The inauguration ceremony of the seminar was held on *6<sup>th</sup> January 2023* at 10:00 a.m. in VLC Hall. Hon. Dr Gopalrao Patil President, Shiv Chhatrapati Shikshan Sanstha presided over the ceremony. Hon. Mr. Vivek <u>Bhonsle</u>, Member, Marathvada Shikshan Prasarak Mandal, Aurangabad was the inaugurator. Hon. Dr. Satish Kadam, was the Key-Note addressor of the seminar. Hon. Mr. Gopal Shinde, Joint Secretary, Shiv Chhatrapati Shikshan Sanstha, Principal Dr. Mahadev Gavhane, Vice Principal Prof.

### **Publication of Research Journal:**

48 researchers had Saint there research papers. A research journal title "*The contribution of Marathwada in Hyderabad Freedom Struggle Movement*" was released by the dignitaries on the stage on the occasion of inauguration ceremony of Two day national level seminar.

## C) Screenshots/Photographs:

The dignitaries Inaugurate the seminar

Principal Dr. Mahadev Gavhane felicitates the Hon. Dr. Gopalrao Patil President of the Inauguration Ceremony

Hon. Dr. Gopalrao Patil felicitates Hon. Mr. Vivek Bhonsle, Inaugurator