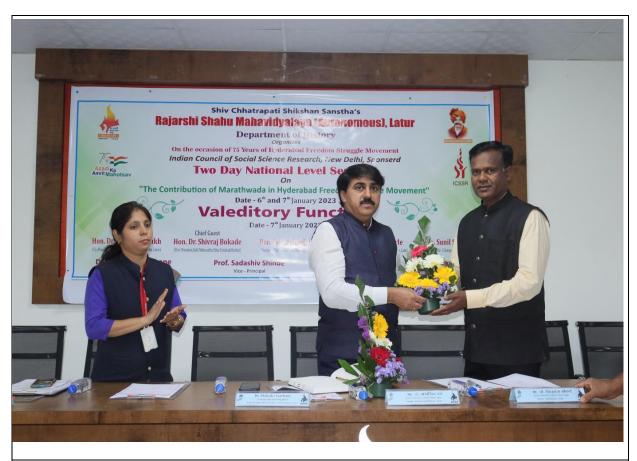

Lt. Archana Tak felicitates Dr. Mahadev Gavhane in Valedictory Ceremony

Principal Dr. Mahadev Gavhane felicitates Dr. Shivraj Bokade in Valedictory Ceremony

Introductory Speech and Report Presentation by Lt. Dr. Archana Tak

Dr. Shivraj Bokade addressed the delegates and students In Valedictory ceremony

Presidential Address by Principal Dr. Mahadev Gavhane in the Valedictory Ceremony

Dr. Rahul More expressed Vote of Thanks in Valedictory Ceremony