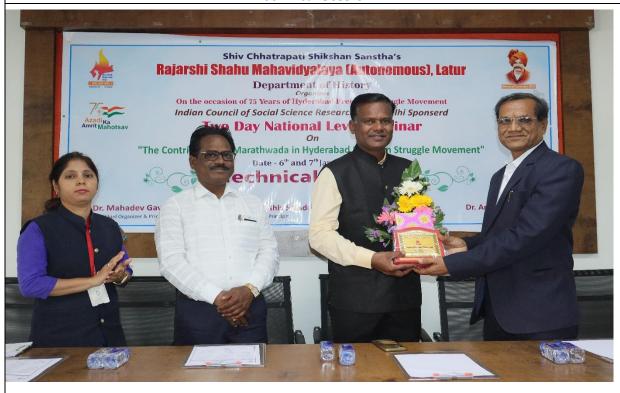

## C) Screenshots/Photographs:

The dignitaries Inaugurate the seminar

Principal Dr. Mahadev Gavhane felicitates the Hon. Dr. Gopalrao Patil President of the Inauguration Ceremony

Hon. Dr. Gopalrao Patil felicitates Hon. Mr. Vivek Bhonsle, Inaugurator

Hon. Mr. Gopal Shinde felicitates Hon. Dr. Satish Kadam, Key-Note addressor

Vice Principal Prof. Sadashiv Shinde felicitates Hon. Mr. Gopal Shinde

Introductory speech by Principal Dr. Mahadev Gavhane

The Dignitaries releasing the Proceeding with ISBN No.