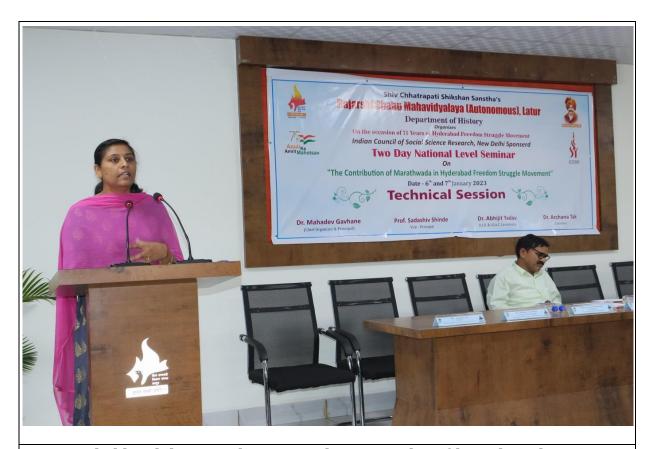

Mr. Sudarshan Patil hosted the ceremony and Lt. Dr. Archana Tak expressed vote of thanks.

Inaugural speech by Hon. Mr. Vivek Bhonsle

Key-Note speech by Hon. Dr. Satish Kadam

Presidential Address by Hon. Dr. Gopalrao Patil

Vote of Thanks by Lt. Dr. Archana Tak

Dr. Dhananjay Palke felicitates Hon. Mr. Vivek Bhonsle, President, First Technical Session