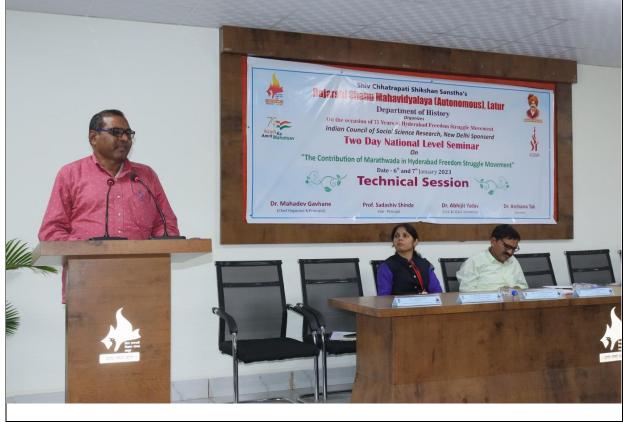

## **Technical Session One:**

The topic of the First Technical Session was "Ittehaddul Muslimeen, Razakars and Kasim Razavi". Hon. Mr. Bhausaheb Umate, history researcher, was the resource person. Mr. Vivek Bhonsle presided over the session. Mr. Bhausaheb Umate gave detailed information about Ittehaddul Muslimeen, Razakars and Kasim Razavi'. The discussed the terms like Tabalig, Anal Malik, Tauhid Manzil etc. He described the personalities of Ali Khan, Bahaduryar Jang, Kasim Mr. Vivek Bhosale spoke in his presidential address that the students should take initiative to search the historical evidence in their respective villages, areas, cities etc. The Hyderabad freedom struggle movement was very complicated. So, the new generation should study the local history to make it easy.

Lt. Dr. Archana Tak felicitates Hon. Mr. Bhausaheb Umate, Resource Person for First Technical Session

Hon. Mr. Bhausaheb Umate delivering speech in First Technical Session as a Resource Person

Presidential speech by Hon. Mr. Vivek Bhonsle in first Technical Session