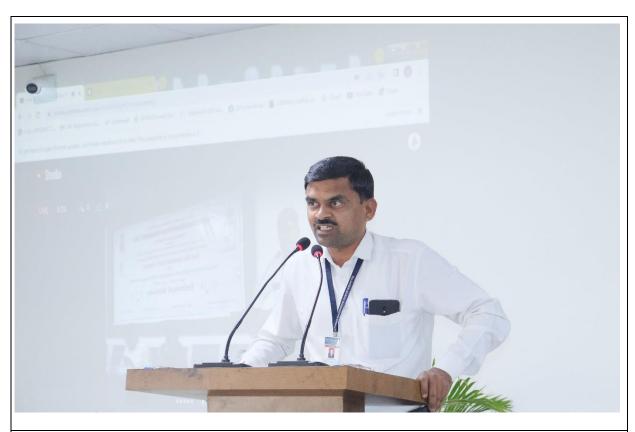

## **Inauguration Ceremony:**

The inauguration ceremony of the seminar was held on *6<sup>th</sup> January 2023* at 10:00 a.m. in VLC Hall. Hon. Dr Gopalrao Patil President, Shiv Chhatrapati Shikshan Sanstha presided over the ceremony. Hon. Mr. Vivek <u>Bhonsle</u>, Member, Marathvada Shikshan Prasarak Mandal, Aurangabad was the inaugurator. Hon. Dr. Satish Kadam, was the Key-Note addressor of the seminar. Hon. Mr. Gopal Shinde, Joint Secretary, Shiv Chhatrapati Shikshan Sanstha, Principal Dr. Mahadev Gavhane, Vice Principal Prof.

Sadashiv Shinde, Lt. Dr. Archana Tak were present on the stage. Principal Dr. Mahadev Gavhane gave the introductory speech of the program. He expressed the sincere thanks to *Indian Council of Social Science Research, New Delhi* for sponsoring the seminar and providing fund to organize the seminar. He introduced the achievements of college to the chief guests. He said that Rajarshi Shahu Mahavidyalaya is achieving success in every field every year. Many students are admitted in medical and engineering colleges. The college does different educational experiments in senior college. The college is the first autonomous college in Marathwada.