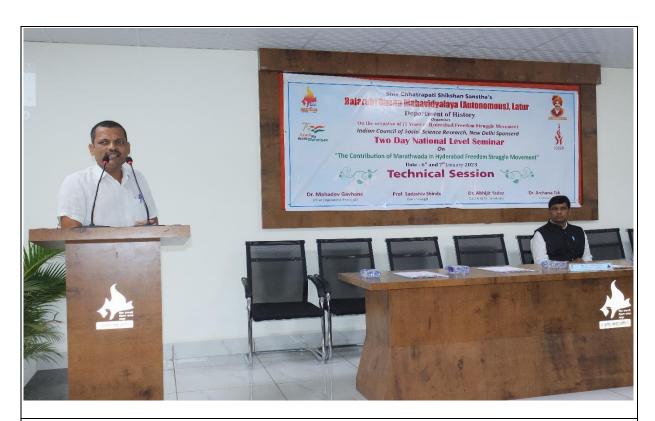

## **Technical Session One:**

The topic of the First Technical Session was "Ittehaddul Muslimeen, Razakars and Kasim Razavi". Hon. Mr. Bhausaheb Umate, history researcher, was the resource person. Mr. Vivek Bhonsle presided over the session. Mr. Bhausaheb Umate gave detailed information about Ittehaddul Muslimeen, Razakars and Kasim Razavi'. The discussed the terms like Tabalig, Anal Malik, Tauhid Manzil etc. He described the personalities of Ali Khan, Bahaduryar Jang, Kasim Mr. Vivek Bhosale spoke in his presidential address that the students should take initiative to search the historical evidence in their respective villages, areas, cities etc. The Hyderabad freedom struggle movement was very complicated. So, the new generation should study the local history to make it easy.

### **Technical Session Two:**

The topic of the Second technical session was "The Rise of Nationalism in Hyderabad Princely State". Dr. Narayan Suryavanshi, Principal, Shivneri Mahavidyalaya, Shitur Anantpal was the resource person and Dr. Narendra Deshmukh, Vyankatrao Deshmukh Mahavidyalaya, Babhalgao presided over the program. Dr. Narayan Suryavanshi talked about the foundation of Muslim rule in India. He discussed the different reasons behind the rise of Nationalism in Hyderabad. The majority of the subjects were Hindu and ruler was Muslim, the atrocities by different organizations, the medium of education was Urdu, Indian Freedom struggle movement, the role of newspapers etc. were some reasons behind the rise of Nationalism. Dr. Narendra Deshmukh addressed the auditorium in his presidential speech. In the beginning of his speech, he spoke about ICSSR. He said that the institution always provides fund and motivates for the research in history. He motivated the students to understand the local history. He added that there is A need of the authentic research.