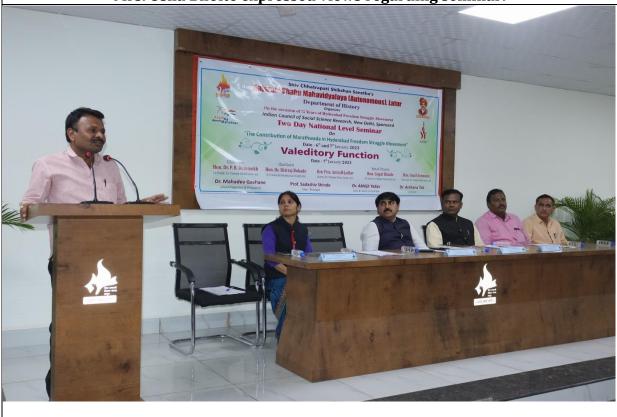

## **Valedictory Ceremony:**

The valedictory Ceremony was organized at 4 PM in VLC hall. Principal Dr. Mahadev Gavhane was the president of the ceremony. Dr. Shivraj Bokade was the chief guest of the ceremony. Delegates expressed their views regarding overall arrangement and management of the seminar. All of them praised the arrangement by Rajarshi Shahu Mahavidyalaya (Autonomous), Latur. Dr. Shivraj Bokade guided the research scholars and the students. He said that the students should try to write something about their village or city. They should try to find historical evidence, event, source etc. The students should interact their grandparents or great grandparents about Hyderabad freedom struggle. Definitely, they will get interesting and helpful for information the study Dr. Mahadev Gavhane addressed the auditorium in his presidential speech. He said that the college will arrange such seminars, workshops, conferences etc. time to time. These will be very helpful to the research students to research in local history. The internet should be used to read online books, newspapers and information. It will be helpful to study history. Mr. Sudarshan Patil hosted the ceremony. Dr. Rahul More expressed vote of thanks.

Dr. Shivraj Bokade addressed the delegates and students In Valedictory ceremony

Presidential Address by Principal Dr. Mahadev Gavhane in the Valedictory Ceremony

Dr. Rahul More expressed Vote of Thanks in Valedictory Ceremony