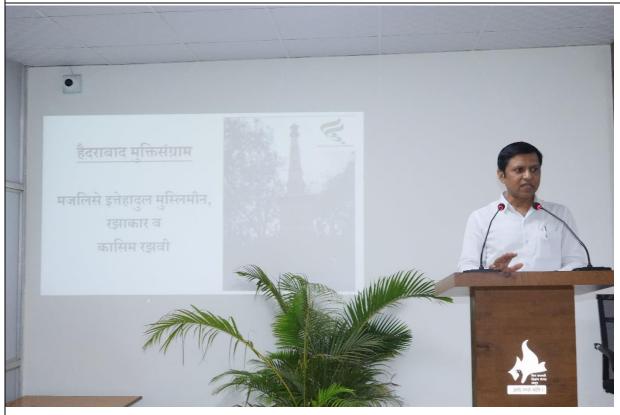

## **Technical Session One:**

The topic of the First Technical Session was "Ittehaddul Muslimeen, Razakars and Kasim Razavi". Hon. Mr. Bhausaheb Umate, history researcher, was the resource person. Mr. Vivek Bhonsle presided over the session. Mr. Bhausaheb Umate gave detailed information about Ittehaddul Muslimeen, Razakars and Kasim Razavi'. The discussed the terms like Tabalig, Anal Malik, Tauhid Manzil etc. He described the personalities of Ali Khan, Bahaduryar Jang, Kasim Mr. Vivek Bhosale spoke in his presidential address that the students should take initiative to search the historical evidence in their respective villages, areas, cities etc. The Hyderabad freedom struggle movement was very complicated. So, the new generation should study the local history to make it easy.