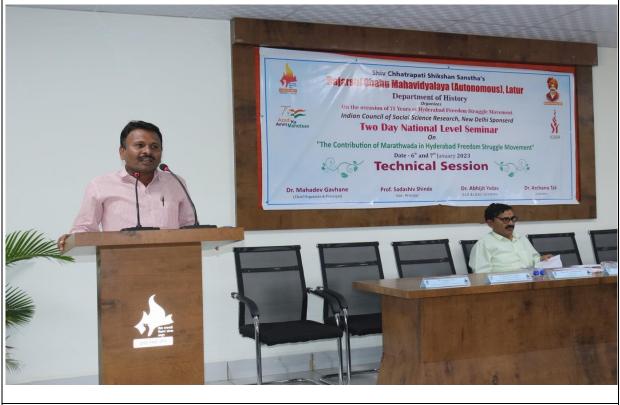

### **Technical Session Two:**

The topic of the Second technical session was "The Rise of Nationalism in Hyderabad Princely State". Dr. Narayan Suryavanshi, Principal, Shivneri Mahavidyalaya, Shitur Anantpal was the resource person and Dr. Narendra Deshmukh, Vyankatrao Deshmukh Mahavidyalaya, Babhalgao presided over the program. Dr. Narayan Suryavanshi talked about the foundation of Muslim rule in India. He discussed the different reasons behind the rise of Nationalism in Hyderabad. The majority of the subjects were Hindu and ruler was Muslim, the atrocities by different organizations, the medium of education was Urdu, Indian Freedom struggle movement, the role of newspapers etc. were some reasons behind the rise of Nationalism. Dr. Narendra Deshmukh addressed the auditorium in his presidential speech. In the beginning of his speech, he spoke about ICSSR. He said that the institution always provides fund and motivates for the research in history. He motivated the students to understand the local history. He added that there is A need of the authentic research.

Hon. Mr. Suryakant Maske felicitates Hon. Dr. Narendra Deshmukh, President Second Technical Session

Mr. Suryakant Maske felicitates Hon. Dr. Narayan Suryawanshi, Resource Person for Second Technical Session

Hon. Dr. Narayan Suryawanshi delivering speech in the Second Technical Session as a Resource Person

Dr. Suresh Phule felicitates Hon. Dr. Omshiva Ligade, President of Third Technical Session

Dr. Suresh Phule felicitates Hon. Dr. Sachin Hanchate, Resource Person for Third Technical Session