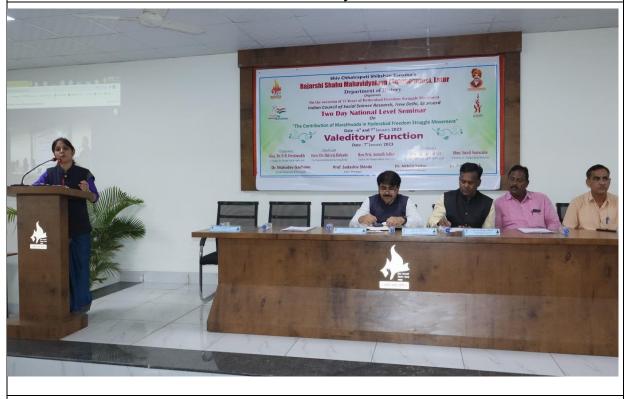

Lt. Archana Tak felicitates Dr. Mahadev Gavhane in Valedictory Ceremony

Principal Dr. Mahadev Gavhane felicitates Dr. Shivraj Bokade in Valedictory Ceremony

Introductory Speech and Report Presentation by Lt. Dr. Archana Tak