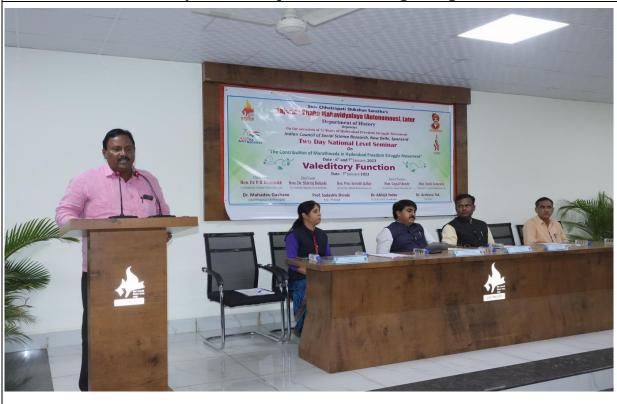

## **Valedictory Ceremony:**

The valedictory Ceremony was organized at 4 PM in VLC hall. Principal Dr. Mahadev Gavhane was the president of the ceremony. Dr. Shivraj Bokade was the chief guest of the ceremony. Delegates expressed their views regarding overall arrangement and management of the seminar. All of them praised the arrangement by Rajarshi Shahu Mahavidyalaya (Autonomous), Latur. Dr. Shivraj Bokade guided the research scholars and the students. He said that the students should try to write something about their village or city. They should try to find historical evidence, event, source etc. The students should interact their grandparents or great grandparents about Hyderabad freedom struggle. Definitely, they will get interesting and helpful for information the study Dr. Mahadev Gavhane addressed the auditorium in his presidential speech. He said that the college will arrange such seminars, workshops, conferences etc. time to time. These will be very helpful to the research students to research in local history. The internet should be used to read online books, newspapers and information. It will be helpful to study history. Mr. Sudarshan Patil hosted the ceremony. Dr. Rahul More expressed vote of thanks.

Dr. Shivraj Bokade addressed the delegates and students In Valedictory ceremony

Presidential Address by Principal Dr. Mahadev Gavhane in the Valedictory Ceremony

Dr. Rahul More expressed Vote of Thanks in Valedictory Ceremony