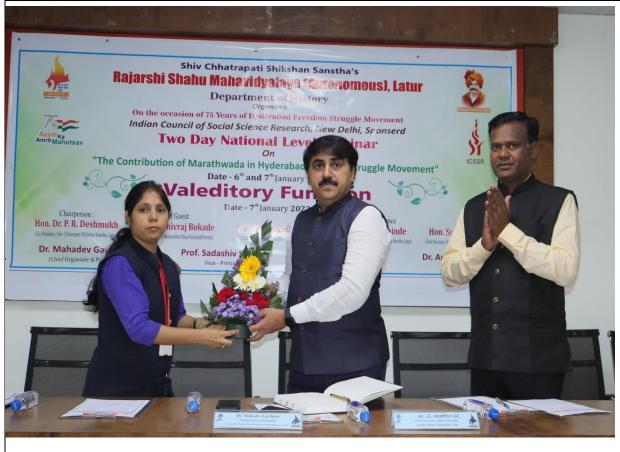

Lt. Archana Tak felicitates Dr. Mahadev Gavhane in Valedictory Ceremony

Principal Dr. Mahadev Gavhane felicitates Dr. Shivraj Bokade in Valedictory Ceremony

Introductory Speech and Report Presentation by Lt. Dr. Archana Tak

Dr. Shivraj Bokade addressed the delegates and students In Valedictory ceremony

Presidential Address by Principal Dr. Mahadev Gavhane in the Valedictory Ceremony

Dr. Rahul More expressed Vote of Thanks in Valedictory Ceremony