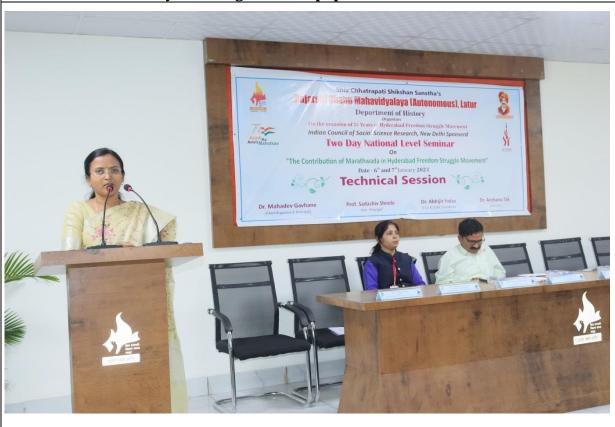

### **Technical Session Two:**

The topic of the Second technical session was "The Rise of Nationalism in Hyderabad Princely State". Dr. Narayan Suryavanshi, Principal, Shivneri Mahavidyalaya, Shitur Anantpal was the resource person and Dr. Narendra Deshmukh, Vyankatrao Deshmukh Mahavidyalaya, Babhalgao presided over the program. Dr. Narayan Suryavanshi talked about the foundation of Muslim rule in India. He discussed the different reasons behind the rise of Nationalism in Hyderabad. The majority of the subjects were Hindu and ruler was Muslim, the atrocities by different organizations, the medium of education was Urdu, Indian Freedom struggle movement, the role of newspapers etc. were some reasons behind the rise of Nationalism. Dr. Narendra Deshmukh addressed the auditorium in his presidential speech. In the beginning of his speech, he spoke about ICSSR. He said that the institution always provides fund and motivates for the research in history. He motivated the students to understand the local history. He added that there is A need of the authentic research.

Dr. R. V. More hosted both technical Sessions in first day of the Seminar.