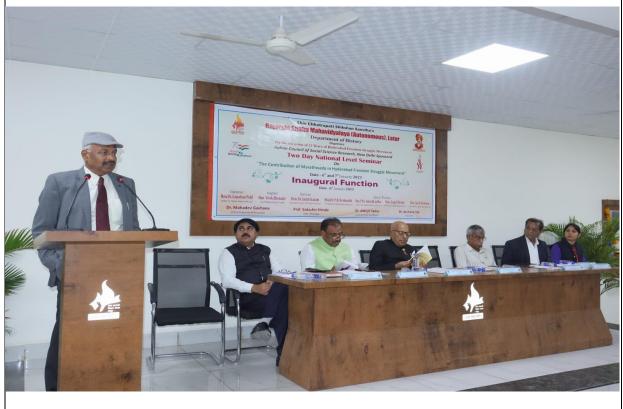

## **Inauguration Ceremony:**

The inauguration ceremony of the seminar was held on *6<sup>th</sup> January 2023* at 10:00 a.m. in VLC Hall. Hon. Dr Gopalrao Patil President, Shiv Chhatrapati Shikshan Sanstha presided over the ceremony. Hon. Mr. Vivek <u>Bhonsle</u>, Member, Marathvada Shikshan Prasarak Mandal, Aurangabad was the inaugurator. Hon. Dr. Satish Kadam, was the Key-Note addressor of the seminar. Hon. Mr. Gopal Shinde, Joint Secretary, Shiv Chhatrapati Shikshan Sanstha, Principal Dr. Mahadev Gavhane, Vice Principal Prof.

Sadashiv Shinde, Lt. Dr. Archana Tak were present on the stage. Principal Dr. Mahadev Gavhane gave the introductory speech of the program. He expressed the sincere thanks to *Indian Council of Social Science Research, New Delhi* for sponsoring the seminar and providing fund to organize the seminar. He introduced the achievements of college to the chief guests. He said that Rajarshi Shahu Mahavidyalaya is achieving success in every field every year. Many students are admitted in medical and engineering colleges. The college does different educational experiments in senior college. The college is the first autonomous college in Marathwada.