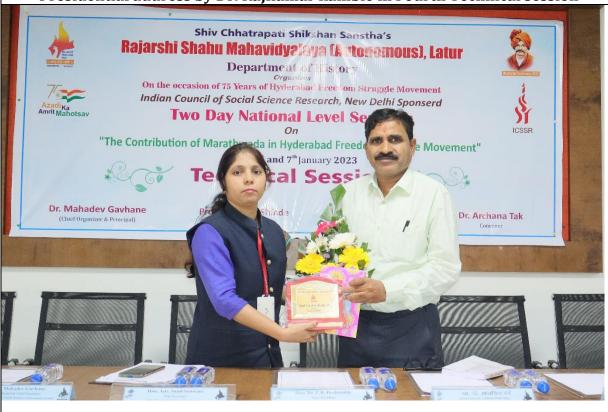

Inaugural speech by Hon. Mr. Vivek Bhonsle

Key-Note speech by Hon. Dr. Satish Kadam

Presidential Address by Hon. Dr. Gopalrao Patil

Vote of Thanks by Lt. Dr. Archana Tak

Dr. Dhananjay Palke felicitates Hon. Mr. Vivek Bhonsle, President, First Technical Session

Lt. Dr. Archana Tak felicitates Hon. Mr. Bhausaheb Umate, Resource Person for First Technical Session

Hon. Mr. Bhausaheb Umate delivering speech in First Technical Session as a Resource Person

Presidential speech by Hon. Mr. Vivek Bhonsle in first Technical Session