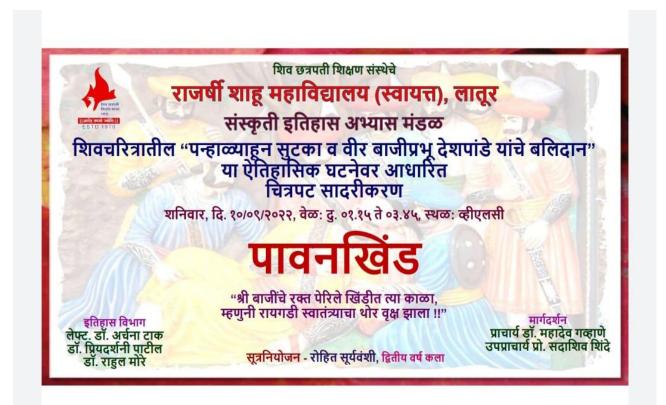

## B) Flyer:

### B) Report

i. Title: Show Historical Movie PAWANKHIND

#### Brief Summary of the Program: v.

Department of History organized a Show of Marathi historical movie PAWANKHIND. The movie is based on an event in the life of Chhatrapati Shivaji Maharaj. Siddi Johar, sardar of Adilshah, seized the Panhala fort where Shivaji Maharaj was staying. The Maratha sardars made plan to escape Maharaj and too got to Vishalgad. The Maratha sardars keep the enemy at Ghodkhind until the Maharaja reaches the fort safely. Bajiprabhu Deshpande and the Maratha army fought battle. Bajiprabhu Deshpande was injured badly, but he was waiting for the sound of cannon. When Maharaj reached at Vishalgad he fired cannon. Bajiprabhu Deshpande listened the sound as Chhatrapati Shivaji Maharaj had reached safely on Vishalgad and he died immediately due to a lot of and serious injuries. Later, Maharaj named the Ghodkhind as Pawankhind in the memory of Deshpande' sacrifice. 86 students watched the movie in VLC Hall on 10th September 2022.