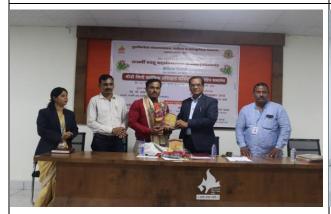

Principal Dr. Mahadev Gavhane while addressing the trainees.

Principal Dr. Mahadev Gavhane while addressing the trainees.

**Valediction Ceremony** 

Prof. Sadashiv Shinde, Vice-Principal while felicitating Shri. Amol Mahalle

Prof. Sadashiv Shinde, Vice-Principal while felicitating Shri. Amol Mohol

Prof. Sadashiv Shinde, Vice-Principal, teacher while publishing Modi Script Handbook

Latur, Maharashtra, India
2, Kava Rol, opp. Kawa Road, Manthale Nagar, Sawe Wadi, Latur, Maharashtra 413512, India
Lat 18.3898.5°
Long 76.580124°
01/10/24.05:23 PM GMT+05:30