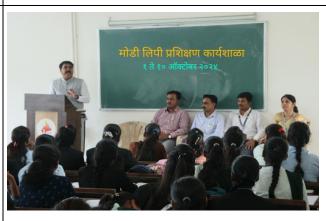

## राजर्षी शाह् महाविद्यालय, लातूर (स्वायत्त) इतिहास विभाग

द्वारा आयोजित १० दिवसीय

## मोडी लिपी प्रारंभिक प्रशिक्षण कार्यशाळा उद्घाटन समारंभ

दि. ०१-१०-२०२४ वेळ : दुपारी ४:०० वा.

मुख्य आयोजक

मा. डॉ. महादेव गव्हाणे

प्राचार्य, राजर्षी शाहू महाविद्यालय लातूर (स्वायत्त)

मार्गदर्शक

मा. श्री. सुजीतकुमार उगले संचालक, पराभिलेख संचालनालय, मंबई