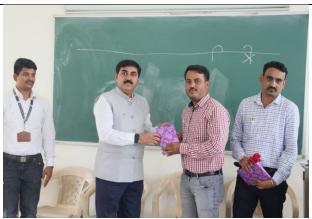

Principal Dr. Mahadev Gavhane while addressing the trainees.

Principal Dr. Mahadev Gavhane while addressing the trainees.

**Valediction Ceremony** 

Prof. Sadashiv Shinde, Vice-Principal while felicitating Shri. Amol Mahalle