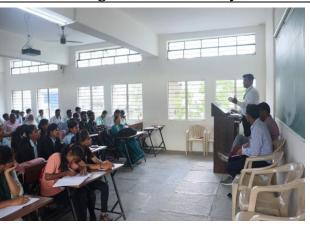

Shri. Amol Mahalle while teaching Modi script

Shri. Amol Mahalle while teaching Modi script

Shri. Amol Mohol while teaching Modi script

Shri. Amol Mahalle while teaching Modi script

Shri. Amol Mohol while teaching Modi script

The Teachers and Trainees

Shri. Amol Mahalle while guiding the trainees.

Shri. Amol Mohol while guiding the trainees.

Vice-Principal Prof. Sadashiv Shinde while addressing the trainees in presidential speech.