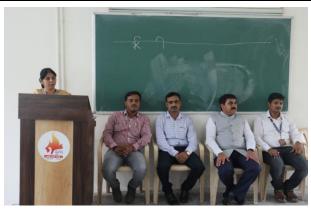

### C) Geotagged Photographs:

Principal Dr. Mahadev Gavhane while felicitating Shri. Amol Mahalle in inauguration ceremony.

Principal Dr. Mahadev Gavhane while felicitating Shri. Amol Mohol in inauguration ceremony.

Principal Dr. Mahadev Gavhane while felicitating Shri. S. Giri in inauguration ceremony.

Dr. Rahul More while hosting the inauguration ceremony.

Lt. Dr. Archana Tak while talking in introductory speech.