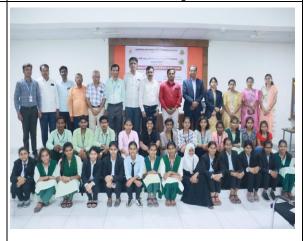

The Teachers and Trainees

Shri. Amol Mahalle while guiding the trainees.

Shri. Amol Mohol while guiding the trainees.

Vice-Principal Prof. Sadashiv Shinde while addressing the trainees in presidential speech.