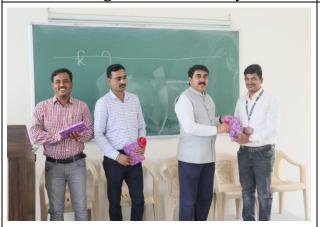

Principal Dr. Mahadev Gavhane while addressing the trainees.

Principal Dr. Mahadev Gavhane while addressing the trainees.

**Valediction Ceremony** 

Prof. Sadashiv Shinde, Vice-Principal while felicitating Shri. Amol Mahalle

Prof. Sadashiv Shinde, Vice-Principal while felicitating Shri. Amol Mohol

Prof. Sadashiv Shinde, Vice-Principal, teacher while publishing Modi Script Handbook

Latur, Maharashtra, India
2, Kava Rol, opp. Kawa Road, Manthale Nagar, Sawe Wadi, Latur, Maharashtra 413512, India
Lat 18.3898.5°
Long 76.580124°
01/10/24.05:23 PM GMT+05:30