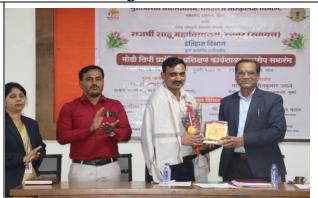

### C) Geotagged Photographs:

Principal Dr. Mahadev Gavhane while felicitating Shri. Amol Mahalle in inauguration ceremony.

Principal Dr. Mahadev Gavhane while felicitating Shri. Amol Mohol in inauguration ceremony.

Principal Dr. Mahadev Gavhane while felicitating Shri. S. Giri in inauguration ceremony.

Dr. Rahul More while hosting the inauguration ceremony.

Lt. Dr. Archana Tak while talking in introductory speech.