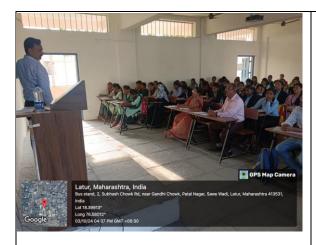

The Teachers and Trainees

Shri. Amol Mahalle while guiding the trainees.

Shri. Amol Mohol while guiding the trainees.

Vice-Principal Prof. Sadashiv Shinde while addressing the trainees in presidential speech.