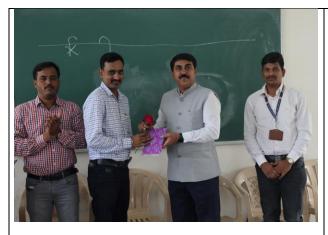

### C) Geotagged Photographs:

Principal Dr. Mahadev Gavhane while felicitating Shri. Amol Mahalle in inauguration ceremony.

Principal Dr. Mahadev Gavhane while felicitating Shri. Amol Mohol in inauguration ceremony.

Principal Dr. Mahadev Gavhane while felicitating Shri. S. Giri in inauguration ceremony.

Dr. Rahul More while hosting the inauguration ceremony.

Lt. Dr. Archana Tak while talking in introductory speech.