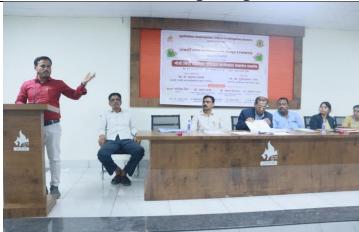

Principal Dr. Mahadev Gavhane while addressing the trainees.

Principal Dr. Mahadev Gavhane while addressing the trainees.

**Valediction Ceremony** 

Prof. Sadashiv Shinde, Vice-Principal while felicitating Shri. Amol Mahalle