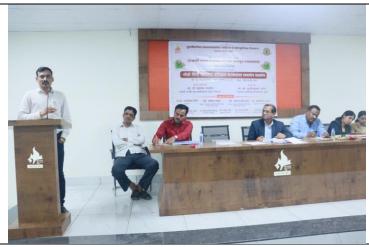

### C) Geotagged Photographs:

Principal Dr. Mahadev Gavhane while felicitating Shri. Amol Mahalle in inauguration ceremony.

Principal Dr. Mahadev Gavhane while felicitating Shri. Amol Mohol in inauguration ceremony.

Principal Dr. Mahadev Gavhane while felicitating Shri. S. Giri in inauguration ceremony.

Dr. Rahul More while hosting the inauguration ceremony.

Lt. Dr. Archana Tak while talking in introductory speech.