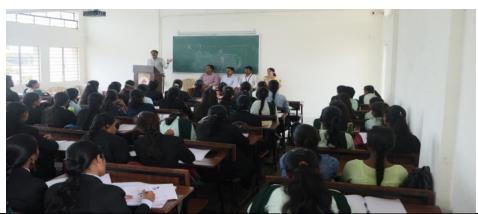

Principal Dr. Mahadev Gavhane while addressing the trainees.

Principal Dr. Mahadev Gavhane while addressing the trainees.

**Valediction Ceremony** 

Prof. Sadashiv Shinde, Vice-Principal while felicitating Shri. Amol Mahalle

The Teachers and Trainees

Shri. Amol Mahalle while guiding the trainees.

Shri. Amol Mohol while guiding the trainees.

Vice-Principal Prof. Sadashiv Shinde while addressing the trainees in presidential speech.