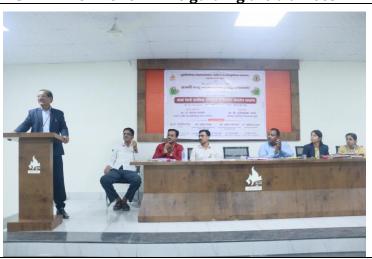

Principal Dr. Mahadev Gavhane while felicitating Shri. S. Giri in inauguration ceremony.

Dr. Rahul More while hosting the inauguration ceremony.

Lt. Dr. Archana Tak while talking in introductory speech.