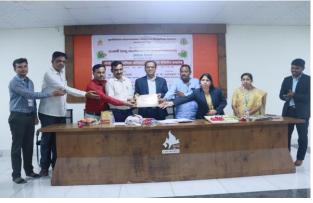

Prof. Sadashiv Shinde, Vice-Principal while felicitating Shri. Amol Mohol

Prof. Sadashiv Shinde, Vice-Principal, teacher while publishing Modi Script Handbook

Latur, Maharashtra, India
2, Kava Rol, opp. Kawa Road, Manthale Nagar, Sawe Wadi, Latur, Maharashtra 413512, India
Lat 18.3898.5°
Long 76.580124°
01/10/24.05:23 PM GMT+05:30

Shri. Amol Mahalle while teaching Modi script

Shri. Amol Mahalle while teaching Modi script

Shri. Amol Mohol while teaching Modi script

Shri. Amol Mahalle while teaching Modi script

Shri. Amol Mohol while teaching Modi script