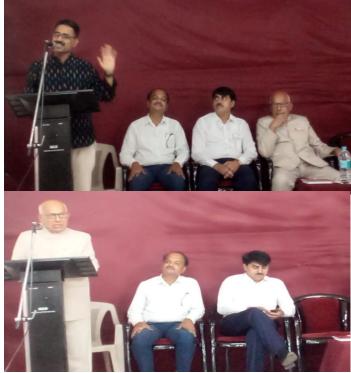

**Activity Report 06** 

Activity : One Day Workshop on Film Appreciation & Abhyas Mandal Inauguration programme

Details of Activity, Achievements and benefit to the students and society

Department Of Mass Communication and Journalism & Abhijat Film Society, Latur Jointly organized One Day Film Appreciation Workshop. 44 students are participated in the workshop. prof Santosh Pathre (Film Researcher from Mumbai) Giving Information to students . Abhijat Film Society's President Mr Jeetendra Patil, Shyam Jain & Other Members r Present the programme. Hon Dr Gopalraoji Patil Inaugurator the workshop.

Scanned Photo(s) in JPG with caption

Addressing in the Film Appreciation & Abhyas Mandal Inauguration programme Prof. Santosh Pathariya & Honorable Dr. Gopalrao patil.

Signature HoD HOD
HOD

Mass Communication and Journalism
Pajarshi Shahu Mahavidyalaya,
LATUR-413512