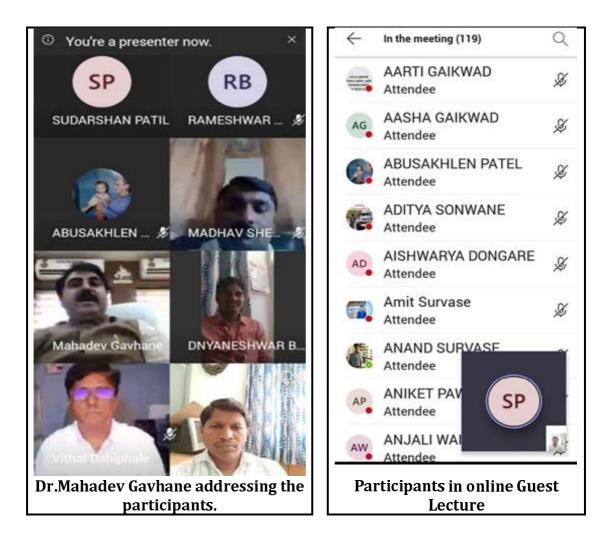

Dr. Dahiphale has guide the students and talks on the brief life of Dr. Babasaheb Ambedkar along with question – answer section. The student from U.G. and P.G. nearly 120 were participated in this guest lecture. Which was very fruitful for the students of B.A. and M.A. Political Science students which benefit them to know much more about the real life, nature and career of Dr. B.R. Ambedkar. This program was presiding by Hon. **Dr. Mahadev Gavhane**, Vice Principal Dr. A.J. Raju, Prof. S.N. Shinde, Prof. Dnyaneshwar Bansode, Prof. Vikas Waghmare, Prof. Sudarshan Patil, Prof. Rajshekhar Solapure, Prof. Rutuja Bawaskar from political science department took initiative and work hard to make this event a grand success.

#### iv) Details of Participants:

119 students (85 Male and 34 Female) were participated in program.

#### v) Brief Summary of Events/ Sessions:

Department of Political Science organized guest lecture on 9<sup>th</sup> December 2020. Dr. Vitthal Dahiphale was a guest lecture. Who delivered his lecture on the topic Muktidai Rajkarnache Adhavaryu Dr.Babasaheb Ambedkar. This program was started sharply at 02.00 PM Prof. Dnyaneshwar Bansode introduced guest lecture. Dr.Vitthal Dahiphale addressed students while addressing the student focused on the life of Dr.B.R.Ambedkar. This program ended with thanks of speech of Prof.Vikas Waghmare.