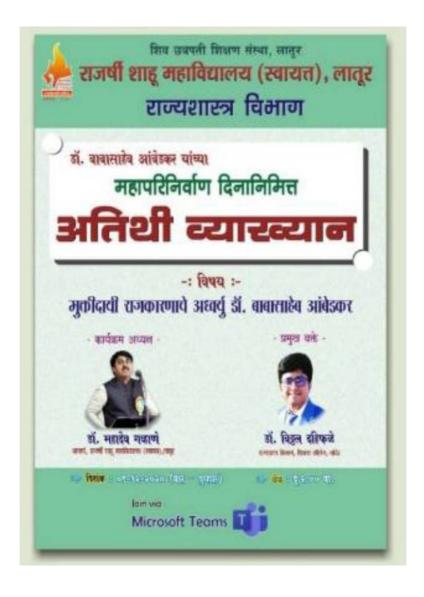

### i) Title:

Guest Lecture on 'Muktidai Rajkarnache Adhavaryu Dr. Babasaheb Ambedkar'

#### ii)Introduction:

On 9th December, 2020 Department of Political Science organized a guest lecture on 'Muktidai Rajkarnache Adhavaryu Dr. Babasaheb Ambedkar' on Mahaparinirvan Din of Dr. B.R. Ambedkar. This lecture was delivered by **Dr. Vitthal Dahiphale**, Peoples College, Nanded.

Dr. Dahiphale has guide the students and talks on the brief life of Dr. Babasaheb Ambedkar along with question – answer section. The student from U.G. and P.G. nearly 120 were participated in this guest lecture. Which was very fruitful for the students of B.A. and M.A. Political Science students which benefit them to know much more about the real life, nature and career of Dr. B.R. Ambedkar. This program was presiding by Hon. **Dr. Mahadev Gavhane**, Vice Principal Dr. A.J. Raju, Prof. S.N. Shinde, Prof. Dnyaneshwar Bansode, Prof. Vikas Waghmare, Prof. Sudarshan Patil, Prof. Rajshekhar Solapure, Prof. Rutuja Bawaskar from political science department took initiative and work hard to make this event a grand success.