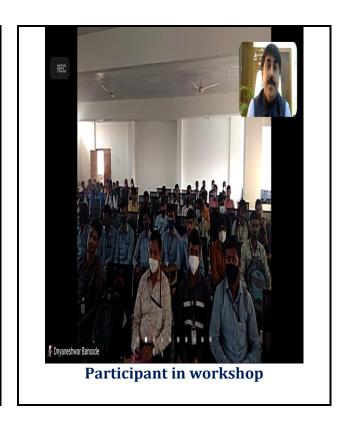

### iv) Details of Participation:

55 Male and 73 Female were participated.

#### v) Brief Summary of Events/ Sessions:

Department of Political Science organized Workshop on 'Public Relations'. This was a guest lecture. Which was delivered by Shri. Keshav Upadhey, Shri. Harshal Pradhan, Shri. Bhushan Raut, Shri. Shrinivas Bikkad on the topic 'Public Relations' '. This program was started sharply at 11.00 pm Prof. Shivshankar Patware introduced guest lecture. All Guests addressed students while addressing the student focused on the Political Leader and parties. This program ended with thanks of speech of Prof. Dnyaneshwar Bansode.