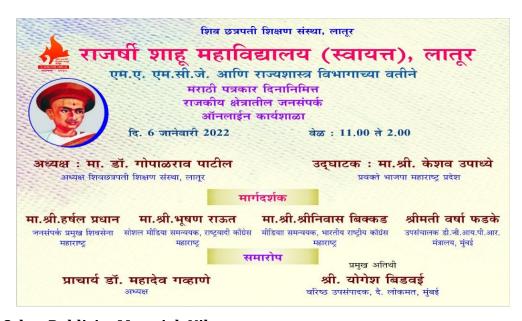

## A) Summary Report of Activity

| 1) Title of program :                       |                                               | Workshop on 'Public Relations' on the<br>Occasion of Balshashtri Jambhekar<br>Birth Anniversary |                      |       |  |
|---------------------------------------------|-----------------------------------------------|-------------------------------------------------------------------------------------------------|----------------------|-------|--|
| 2) Name of Organizing Department/Unit:      |                                               | Department of Political Science                                                                 |                      |       |  |
| 3) Name of the Coordinator(s)/ Convener(s)/ |                                               | Prof. Dnyaneshwar Bansode                                                                       |                      |       |  |
| Organizer(s) of the program                 |                                               |                                                                                                 |                      |       |  |
| 4) Date(s) of the program                   |                                               | 06 January 2022                                                                                 |                      |       |  |
| 5) Venue/Mode                               |                                               | Online                                                                                          |                      |       |  |
| 6) Target Group                             |                                               | UG & PG Students and Staff,<br>Researcher                                                       |                      |       |  |
| 7) Number of Participants                   |                                               | Male                                                                                            | Female               | Total |  |
| A separate list with                        | Teaching                                      | 10                                                                                              | 05                   | 15    |  |
| signatures be maintained in                 | Students                                      | 45                                                                                              | 68                   | 113   |  |
| the department/Unit)                        |                                               |                                                                                                 |                      | 128   |  |
| 8) Name(s) and details of Reso              | 8) Name(s) and details of Resource Person(s), |                                                                                                 | Shri. Keshav Upadhey |       |  |
| if any:                                     |                                               | Shri. Harshal Pradhan                                                                           |                      |       |  |
|                                             |                                               | Shri. Bhushan Raut                                                                              |                      |       |  |
|                                             |                                               | Shri. Shrinivas Bikkad                                                                          |                      |       |  |
| 9) Total Expenditure for the program :      |                                               | 1500                                                                                            |                      |       |  |
| 10) Source of Funding:                      |                                               | Rajarshi Shahu Mahavidyalaya<br>(Autonomous), Latur                                             |                      |       |  |

#### i) Title:

Workshop on 'Public Relations'

#### ii) Introduction:

On 06<sup>th</sup> January 2022 Department of Political Science organized Workshop on 'Public Relations''. This lecture was delivered by Shri. Keshav Upadhey, Shri. Harshal Pradhan, Shri.Bhushan Raut, Shri.Shrinivas Bikkad has guide the students and talks on Public Relations along with question–answer session. The student from U.G. and P.G. nearly 120 were participated in this guest lecture. Which was very fruitful for the students of B.A. and M.A. Political Science students which benefit them to know much more about Political Parties, Public Relations, Career in Political Science. This program was presid by Hon. Dr. Gopalrao Patil, Dr. Mahadev Gavhane, Vice Principal Dr. A. J. Raju, Prof. S. N. Shinde, Prof. Dnyaneshwar Bansode, Prof. Vikas Waghmare, Prof. Sudarshan Patil, Prof. Rajshekhar Solapure, Prof. Shrikrishna Panchal from political science department took initiative and work hard to make this event a grand success.