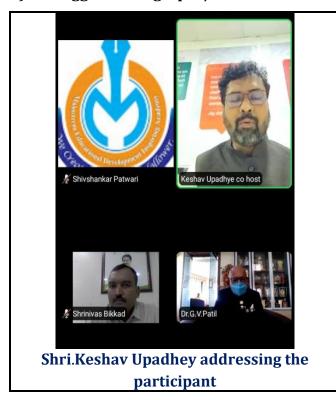

#### ii) Introduction:

On 06<sup>th</sup> January 2022 Department of Political Science organized Workshop on 'Public Relations''. This lecture was delivered by Shri. Keshav Upadhey, Shri. Harshal Pradhan, Shri.Bhushan Raut, Shri.Shrinivas Bikkad has guide the students and talks on Public Relations along with question–answer session. The student from U.G. and P.G. nearly 120 were participated in this guest lecture. Which was very fruitful for the students of B.A. and M.A. Political Science students which benefit them to know much more about Political Parties, Public Relations, Career in Political Science. This program was presid by Hon. Dr. Gopalrao Patil, Dr. Mahadev Gavhane, Vice Principal Dr. A. J. Raju, Prof. S. N. Shinde, Prof. Dnyaneshwar Bansode, Prof. Vikas Waghmare, Prof. Sudarshan Patil, Prof. Rajshekhar Solapure, Prof. Shrikrishna Panchal from political science department took initiative and work hard to make this event a grand success.

#### v) Brief Summary of Events/ Sessions:

Department of Political Science organized Workshop on 'Public Relations'. This was a guest lecture. Which was delivered by Shri. Keshav Upadhey, Shri. Harshal Pradhan, Shri. Bhushan Raut, Shri. Shrinivas Bikkad on the topic 'Public Relations' '. This program was started sharply at 11.00 pm Prof. Shivshankar Patware introduced guest lecture. All Guests addressed students while addressing the student focused on the Political Leader and parties. This program ended with thanks of speech of Prof. Dnyaneshwar Bansode.