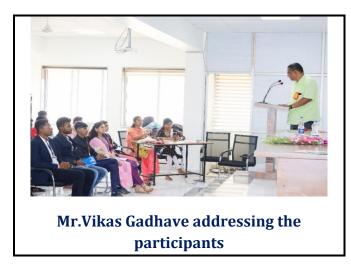

#### ii) Introduction:

Department of Political Science organized "Inauguration of Political Science Students Board of Study on dated 15. 04. 2022. In this Inaugration program Chief guest was **Mr. Vikas Gadhave.** He has guide the students and talks on Political science importance in Relevance along with question – answer session. The student from U.G. and P.G. nearly 270 were participated in this guest lecture. Which was very fruitful for the students of B.A. and M.A. Political Science students which benefit them to know much more about Political science and importance of Democracy. This program was presided by Hon. Dr. Mahadev Gavhane, Prof. Dnyaneshwar Bansode, Prof. Vikas Waghmare, Prof. Sudarshan Patil, Prof. Rajshekhar Solapure, Prof. Shrikrishna Panchal from political science department took initiative and work hard to make this event a grand success.

#### v) Brief Summary of Events/ Sessions:

Department of Political Science organized Inauguration of Political Science Students Board of Study'. This was Introductory Program for all political science students. Chief guest of this program **Mr. Vikas Gadhave** delivered lecture on Political science and its relevance. This program was started sharply at 11.00 Am Prof. Dnyaneshwar Bansode introduced guest lecture. Principal Dr. Mahadev Gavhane addressed students while addressing the student focused on the importance Political study and democracy and this program ended with thanks of speech of one of our student.