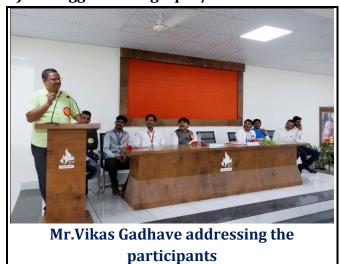

#### ii) Introduction:

Department of Political Science organized "Inauguration of Political Science Students Board of Study on dated 15. 04. 2022. In this Inaugration program Chief guest was **Mr. Vikas Gadhave.** He has guide the students and talks on Political science importance in Relevance along with question – answer session. The student from U.G. and P.G. nearly 270 were participated in this guest lecture. Which was very fruitful for the students of B.A. and M.A. Political Science students which benefit them to know much more about Political science and importance of Democracy. This program was presided by Hon. Dr. Mahadev Gavhane, Prof. Dnyaneshwar Bansode, Prof. Vikas Waghmare, Prof. Sudarshan Patil, Prof. Rajshekhar Solapure, Prof. Shrikrishna Panchal from political science department took initiative and work hard to make this event a grand success.

#### v) Brief Summary of Events/ Sessions:

Department of Political Science organized Inauguration of Political Science Students Board of Study'. This was Introductory Program for all political science students. Chief guest of this program **Mr. Vikas Gadhave** delivered lecture on Political science and its relevance. This program was started sharply at 11.00 Am Prof. Dnyaneshwar Bansode introduced guest lecture. Principal Dr. Mahadev Gavhane addressed students while addressing the student focused on the importance Political study and democracy and this program ended with thanks of speech of one of our student.