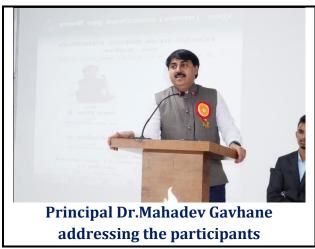

#### v) Brief Summary of Events/ Sessions:

Department of Political Science organized Inauguration of Political Science Students Board of Study'. This was Introductory Program for all political science students. Chief guest of this program **Mr. Vikas Gadhave** delivered lecture on Political science and its relevance. This program was started sharply at 11.00 Am Prof. Dnyaneshwar Bansode introduced guest lecture. Principal Dr. Mahadev Gavhane addressed students while addressing the student focused on the importance Political study and democracy and this program ended with thanks of speech of one of our student.