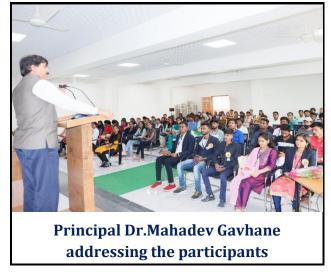

#### v) Brief Summary of Events/ Sessions:

Department of Political Science organized Inauguration of Political Science Students Board of Study'. This was Introductory Program for all political science students. Chief guest of this program **Mr. Vikas Gadhave** delivered lecture on Political science and its relevance. This program was started sharply at 11.00 Am Prof. Dnyaneshwar Bansode introduced guest lecture. Principal Dr. Mahadev Gavhane addressed students while addressing the student focused on the importance Political study and democracy and this program ended with thanks of speech of one of our student.