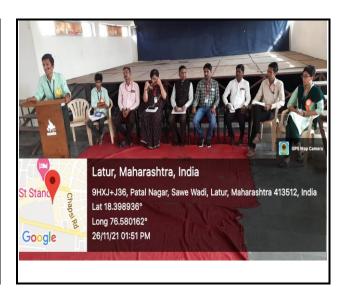

## vii) Any Appendix if necessary:

List of participants attached.

Date: 28.11.2021

HoD/Convener

HEART TATUR \* LATUR \*

Principal
PRINCIPAL
Rajarshi Shahu Mahavidyalaya
(Autonomous), Latur

C) Geotagged Photographs/ Screenshots: