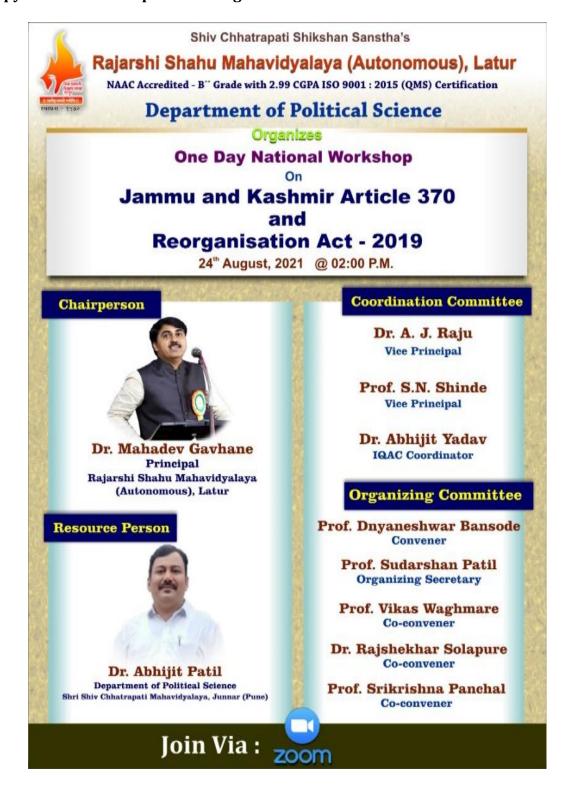

# A) Summary Report of Activity

| 1) Title of program :                                                   |          | Guest Lecture on 'Jammu and Kashmir<br>Article 370 and Reorganisation Act-2019'                                                                                                                                                                                                                                              |        |       |
|-------------------------------------------------------------------------|----------|------------------------------------------------------------------------------------------------------------------------------------------------------------------------------------------------------------------------------------------------------------------------------------------------------------------------------|--------|-------|
| 2) Name of Organizing Department/Unit:                                  |          | Department of Political Science                                                                                                                                                                                                                                                                                              |        |       |
| 3) Name of the Coordinator(s)/ Convener(s)/ Organizer(s) of the program |          | Chief Organizer: Dr. Mahadev Gavhane (Principal) Joint Chief Organizer: Dr. A. J. Raju (Vice Principal) Prof. S. N. Shinde (Vice Principal) Dr. A. A. Yadav (IQAC-Coordinator) Convener: Prof. Dnyaneshwar Bansode Co-Convener: Prof. Vikas Waghmare Dr. Rajshekhar Solapure Prof. Shrikrishna Panchal Organizing Secretary: |        |       |
| 4) Date(s) of the program                                               |          | Prof. Sudarshan Patil  24 <sup>th</sup> August 2021                                                                                                                                                                                                                                                                          |        |       |
| 5) Venue / Mode                                                         |          | Online                                                                                                                                                                                                                                                                                                                       |        |       |
| 6) Target Group                                                         |          | UG & PG Students & Staff, Researcher                                                                                                                                                                                                                                                                                         |        |       |
| 7) Number of Participants                                               |          | Male                                                                                                                                                                                                                                                                                                                         | Female | Total |
| A separate list with                                                    | Teaching | 5                                                                                                                                                                                                                                                                                                                            | 1      | 6     |
| signatures be maintained in                                             | Students | 29                                                                                                                                                                                                                                                                                                                           | 51     | 80    |
| the department/Unit)                                                    |          |                                                                                                                                                                                                                                                                                                                              |        | 86    |
| 8) Name(s) and details of Resource Person(s), if any:                   |          | Dr. Abhijit Patil (S.S.C. Mahavidyalaya, Junnar. (Pune)                                                                                                                                                                                                                                                                      |        |       |
| 9) Total Expenditure for the program :                                  |          | 1500/-                                                                                                                                                                                                                                                                                                                       |        |       |
| 10) Source of Funding:                                                  |          | Rajarshi Shahu Mahavidyalaya<br>(Autonomous), Latur .                                                                                                                                                                                                                                                                        |        |       |

### i) Title:

Guest Lecture on 'Jammu and Kashmir Article 370 and Reorganisation Act-2019'

#### ii) Introduction:

On 24<sup>th</sup> August 2021 Department of Political Science organized a guest lecture on Jammu and Kashmir Article 370 and Reorganisation Act 2019. This lecture was delivered by Dr. Abhijit Patil Shri shiv Chhatrapati Mahavidyalaya, Junnar (Pune).

Dr. Abhijit Patil has guide the students and talks on the brief History of Jammu and Kashmir along with question – answer section. The student from U.G. and P.G. nearly 77 were participated in this guest lecture. Which was very fruitful for the students of B.A. and M.A. Political Science students which benefit them to know much more about the History of Article 370, 35A and Reorganisation Act 2019 of jammu kashmir. This program was presided by Hon. Dr. Mahadev Gavhane, Vice Principal Dr. A. J. Raju, Prof. S. N. Shinde, Prof. Dnyaneshwar Bansode, Prof. Vikas Waghmare, Prof. Sudarshan Patil, Prof. Rajshekhar Solapure, Prof. Shrikrishna Panchal of political science department took initiative and work hard to make this event a grand success.