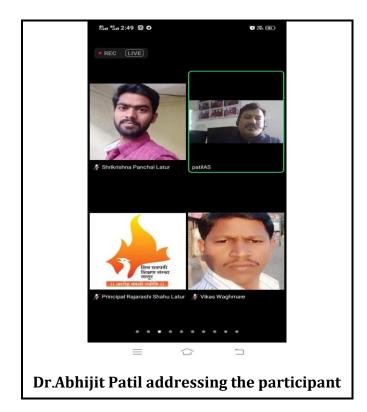

#### ii) Introduction:

On 24<sup>th</sup> August 2021 Department of Political Science organized a guest lecture on Jammu and Kashmir Article 370 and Reorganisation Act 2019. This lecture was delivered by Dr. Abhijit Patil Shri shiv Chhatrapati Mahavidyalaya, Junnar (Pune).

Dr. Abhijit Patil has guide the students and talks on the brief History of Jammu and Kashmir along with question – answer section. The student from U.G. and P.G. nearly 77 were participated in this guest lecture. Which was very fruitful for the students of B.A. and M.A. Political Science students which benefit them to know much more about the History of Article 370, 35A and Reorganisation Act 2019 of jammu kashmir. This program was presided by Hon. Dr. Mahadev Gavhane, Vice Principal Dr. A. J. Raju, Prof. S. N. Shinde, Prof. Dnyaneshwar Bansode, Prof. Vikas Waghmare, Prof. Sudarshan Patil, Prof. Rajshekhar Solapure, Prof. Shrikrishna Panchal of political science department took initiative and work hard to make this event a grand success.

### v) Brief Summary of Events/ Sessions:

Department of Political Science organized guest lecture on 24<sup>th</sup> August 2021. Dr. Dr. Abhijit Patil was a guest lecture who delivered his lecture on the topic 'Jammu and Kashmir Article 370 and Reorganisation Act 2019'. This program was started sharply at 2.00 pm. Prof. Dnyaneshwar Bansode introduced guest lecture. Dr Abhijit Patil. addressed students while addressing the student focused on the History of Article 370, 35A and Reorganization Act 2019 about Jammu Kashmir. This program ended with thanks of speech of Prof. Shrikrishna Panchal.