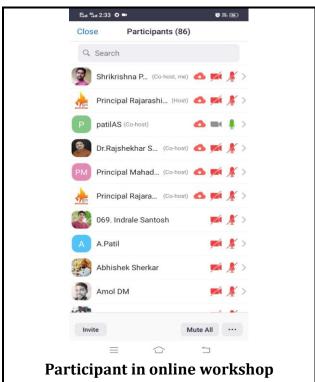

# A) Summary Report of Activity

| 1) Title of program :                                                   |          | Guest Lecture on 'Jammu and Kashmir<br>Article 370 and Reorganisation Act-2019'                                                                                                                                                                                                                                              |        |       |
|-------------------------------------------------------------------------|----------|------------------------------------------------------------------------------------------------------------------------------------------------------------------------------------------------------------------------------------------------------------------------------------------------------------------------------|--------|-------|
| 2) Name of Organizing Department/Unit:                                  |          | Department of Political Science                                                                                                                                                                                                                                                                                              |        |       |
| 3) Name of the Coordinator(s)/ Convener(s)/ Organizer(s) of the program |          | Chief Organizer: Dr. Mahadev Gavhane (Principal) Joint Chief Organizer: Dr. A. J. Raju (Vice Principal) Prof. S. N. Shinde (Vice Principal) Dr. A. A. Yadav (IQAC-Coordinator) Convener: Prof. Dnyaneshwar Bansode Co-Convener: Prof. Vikas Waghmare Dr. Rajshekhar Solapure Prof. Shrikrishna Panchal Organizing Secretary: |        |       |
| 4) Date(s) of the program                                               |          | Prof. Sudarshan Patil  24 <sup>th</sup> August 2021                                                                                                                                                                                                                                                                          |        |       |
| 5) Venue / Mode                                                         |          | Online                                                                                                                                                                                                                                                                                                                       |        |       |
| 6) Target Group                                                         |          | UG & PG Students & Staff, Researcher                                                                                                                                                                                                                                                                                         |        |       |
| 7) Number of Participants                                               |          | Male                                                                                                                                                                                                                                                                                                                         | Female | Total |
| A separate list with                                                    | Teaching | 5                                                                                                                                                                                                                                                                                                                            | 1      | 6     |
| signatures be maintained in                                             | Students | 29                                                                                                                                                                                                                                                                                                                           | 51     | 80    |
| the department/Unit)                                                    |          |                                                                                                                                                                                                                                                                                                                              |        | 86    |
| 8) Name(s) and details of Resource Person(s), if any:                   |          | Dr. Abhijit Patil (S.S.C. Mahavidyalaya, Junnar. (Pune)                                                                                                                                                                                                                                                                      |        |       |
| 9) Total Expenditure for the program :                                  |          | 1500/-                                                                                                                                                                                                                                                                                                                       |        |       |
| 10) Source of Funding:                                                  |          | Rajarshi Shahu Mahavidyalaya<br>(Autonomous), Latur .                                                                                                                                                                                                                                                                        |        |       |

### iv) Details of Participation:

34 Male and 52 Female were participated.