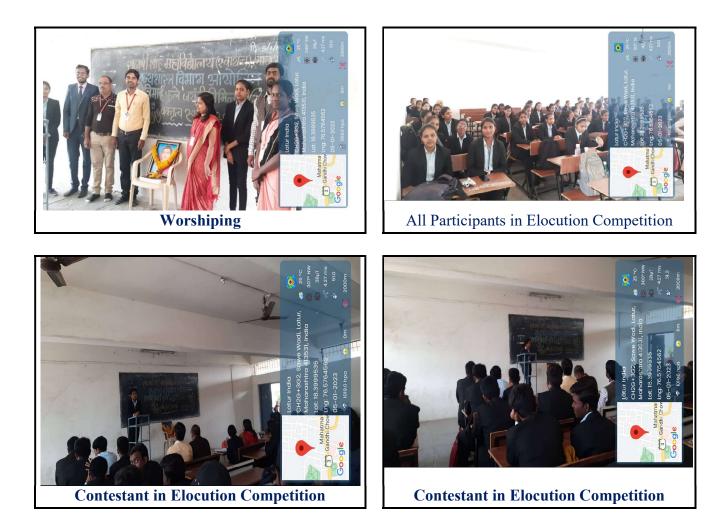

## C) Geotagged Photographs/ Screenshots:

D) Copy of Brochure Prepared of Programme:

### v) Brief Summary of Events/ Sessions:

The Elocution competition sharply started at 10.00 Am o'clock. Prof.Dnyaneshwar Bansode gave instruction and rules and regulations of competition to the student by the end of competition Prof.Sayali Samudre & Dr. Vitesh Nikte guide the constantans and explained constantans about them performance.

From the UG & PG 17 students were participated as contestants. Prof.Sayali Samudre & Dr. Vitesh Nikte were supervisor and Prof.Bansode Dnyaneshwar, Prof.S.B. Panchal were present.