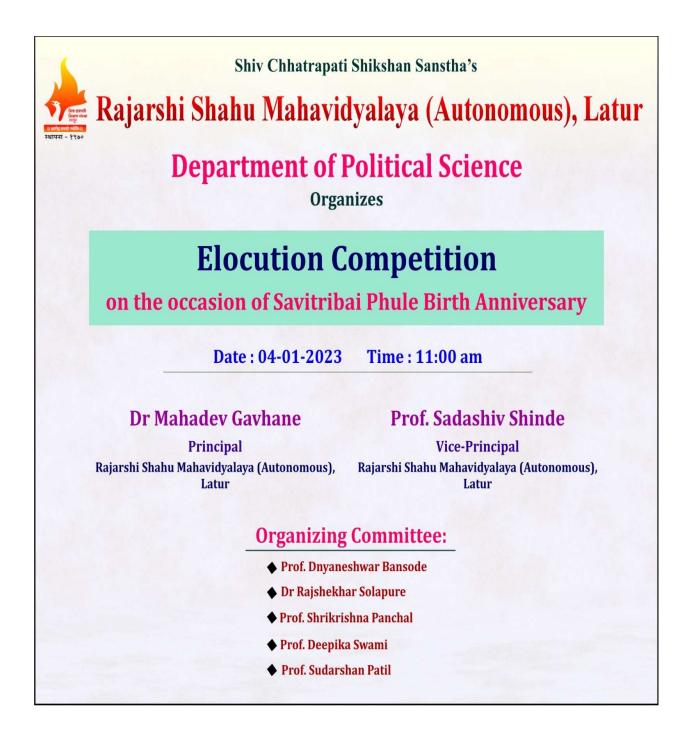

### i) Title:

Elocution Competition on the occasion of Birth anniversary of Savitribai Phule

### ii) Introduction:

Every year Savitribai Phule Birth anniversary is celebrated on January 3 across the India. It's a day when everyone shows appreciation, love and respect towards First Lady Head Master Savitribai Phule. To celebrate Stri Mukti Din the department of political science organized Elocution Competition on 4th. January 2023. 21st. century and women empowerment, Indian democracy & participation of women, women security. These are some topics given by department before two day of competition for contestants.