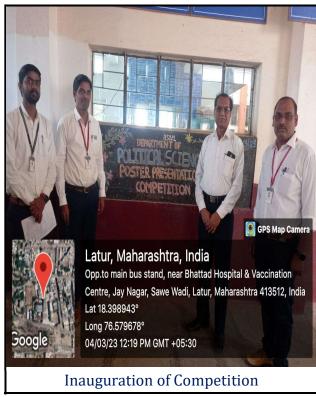

# i) Title:

Poster Presentation on the theme of "Women Empowerment".

# ii) Introduction:

Department of Political Science has been organized poster presentation on theme "Women Empowerment" on dated 04.03. 2023. Women Empowerment, Government policies and Women, Women security in India these are some topics given by the department before two days of competition. Day by day women participation falling down in India that's indicate the irresponsibility of citizens which is not good for democracy. So making strong democracy women empowerment must be increase.

### v) Brief Summary of Events/ Sessions:

Poster Presentation Sharply started at 11. am o'clock and while Starting Competition we gave rule and regulation of Competition with time.