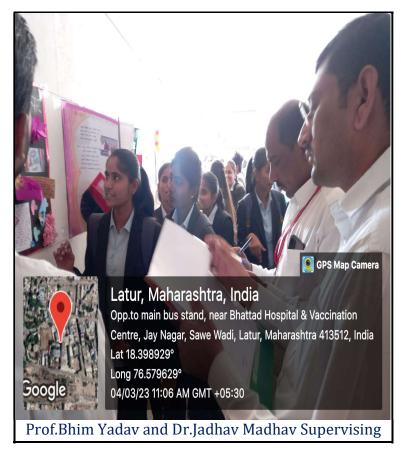

all Faculty members of department encourage the students. Prof.Bhim Yadav and Prof.Madhav Jadhav took responsibility of supervisor.

### v) Brief Summary of Events/ Sessions:

Poster Presentation Sharply started at 11. am o'clock and while Starting Competition we gave rule and regulation of Competition with time.