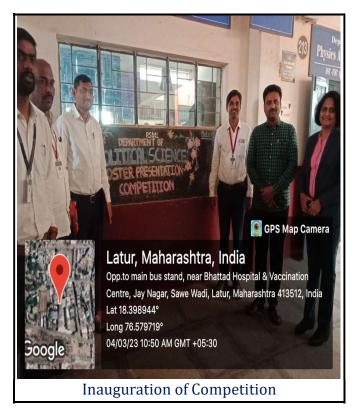

# i) Title:

Poster Presentation on the theme of "Women Empowerment".

# ii) Introduction:

Department of Political Science has been organized poster presentation on theme "Women Empowerment" on dated 04.03. 2023. Women Empowerment, Government policies and Women, Women security in India these are some topics given by the department before two days of competition. Day by day women participation falling down in India that's indicate the irresponsibility of citizens which is not good for democracy. So making strong democracy women empowerment must be increase.

### v) Brief Summary of Events/ Sessions:

Poster Presentation Sharply started at 11. am o'clock and while Starting Competition we gave rule and regulation of Competition with time.